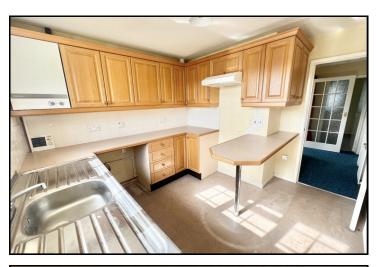

## Accommodation and approximate room sizes:

- Enclosed Entrance Porch
- Hall: Hatch to insulated roof space with ladder fitted.
- Lounge/Dining Room: Feature fireplace. New PVCu double-glazed window overlooking front aspect.
- Kitchen/Breakfast Room: Range of floor and wall cupboards. Cooker point. Plumbing for washing machine. Space for fridge/freezer. Gas boiler to serve central heating & hot water. New PVCu double-glazed window overlooking font garden.
- Landing: Hatch to insulated roof space. Night storage heater.
- Bedroom 1: Airing cupboard. PVCu double-glazed window to rear aspect.
- Bedroom 2: PVCu double-glazed window to rear aspect.
- Bathroom: Panelled bath with electric shower over. Pedestal wash basin & WC. PVCu double glazed window.
- Gas Central Heating (system untested)
- PVCu Double-Glazing
- Rear Garden: Mainly laid to lawn with paved patio area.
- Front Garden: Laid to lawn with long driveway leading to:
- Garage: Up & over door.
- Council Tax Band 'C'
- Energy Rating 'D'