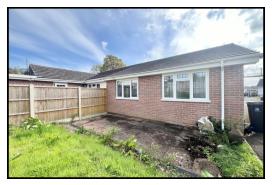

West Moors, Ferndown. BH22 0JL

Price £325,000

- **Lounge/Dining Room**
- Kitchen/Breakfast Room
- 2 Double Bedrooms
- **Bathroom**
- Private Garden

- **PVCu Double-Glazing**
- **Driveway & Garage**
- **Close to Local Amenities**
- **Near to Wooded Walks & Golf Course**
- **Some Improvement Required**

Semi-Detached Bungalow in an ideal location being just a moments walk from the comprehensive village centre of West Moors, with shops, café's, general services & regular bus routes. The property is a short distance from protected nature walks and Ferndown Forest Golf Course. Nearby road connections provide easy access to the seaside resorts of Bournemouth & Poole together with the New Forest National Park.

## Accommodation and approximate room sizes:

- Enclosed Entrance Porch
- Hall: Hatch to insulated roof space with ladder fitted.
- Lounge/Dining Room: Feature fireplace. New PVCu double-glazed window overlooking front aspect.
- Kitchen/Breakfast Room: Range of floor and wall cupboards. Cooker point. Plumbing for washing machine. Space for fridge/freezer. Gas boiler to serve central heating & hot water. New PVCu double-glazed window overlooking font garden.
- Landing: Hatch to insulated roof space. Night storage heater.
- Bedroom 1: Airing cupboard. PVCu double-glazed window to rear aspect.
- Bedroom 2: PVCu double-glazed window to rear aspect.
- Bathroom: Panelled bath with electric shower over. Pedestal wash basin & WC. PVCu double glazed window.
- Gas Central Heating (system untested)
- PVCu Double-Glazing
- Rear Garden: Mainly laid to lawn with paved patio area.
- Front Garden: Laid to lawn with long driveway leading to:
- Garage: Up & over door.
- Council Tax Band 'C'
- Energy Rating 'D'