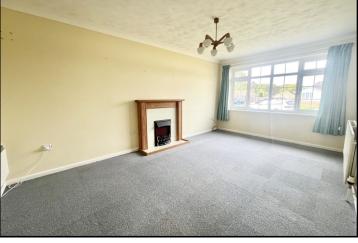

## Accommodation and approximate room sizes:

- Enclosed Entrance Porch
- Hall: Hatch to insulated roof space with ladder fitted.
- Lounge/Dining Room: Feature fireplace. New PVCu double-glazed window overlooking front aspect.
- Kitchen/Breakfast Room: Range of floor and wall cupboards. Cooker point. Plumbing for washing machine. Space for fridge/freezer. Gas boiler to serve central heating & hot water. New PVCu double-glazed window overlooking font garden.
- Landing: Hatch to insulated roof space. Night storage heater.
- Bedroom 1: Airing cupboard. PVCu double-glazed window to rear aspect.
- Bedroom 2: PVCu double-glazed window to rear aspect.
- Bathroom: Panelled bath with electric shower over. Pedestal wash basin & WC. PVCu double glazed window.
- Gas Central Heating (system untested)
- PVCu Double-Glazing
- Rear Garden: Mainly laid to lawn with paved patio area.
- Front Garden: Laid to lawn with long driveway leading to:
- Garage: Up & over door.
- Council Tax Band 'C'
- Energy Rating 'D'