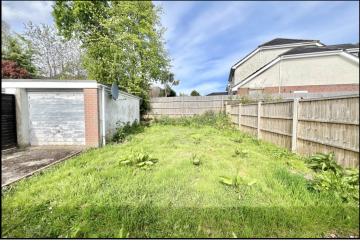

## Accommodation and approximate room sizes:

- Enclosed Entrance Porch
- Hall: Hatch to insulated roof space with ladder fitted.
- Lounge/Dining Room: Feature fireplace. New PVCu double-glazed window overlooking front aspect.
- Kitchen/Breakfast Room: Range of floor and wall cupboards. Cooker point. Plumbing for washing machine. Space for fridge/freezer. Gas boiler to serve central heating & hot water. New PVCu double-glazed window overlooking font garden.
- Landing: Hatch to insulated roof space. Night storage heater.
- Bedroom 1: Airing cupboard. PVCu double-glazed window to rear aspect.
- Bedroom 2: PVCu double-glazed window to rear aspect.
- Bathroom: Panelled bath with electric shower over. Pedestal wash basin & WC. PVCu double glazed window.
- Gas Central Heating (system untested)
- PVCu Double-Glazing
- Rear Garden: Mainly laid to lawn with paved patio area.
- Front Garden: Laid to lawn with long driveway leading to:
- Garage: Up & over door.
- Council Tax Band 'C'
- Energy Rating 'D'