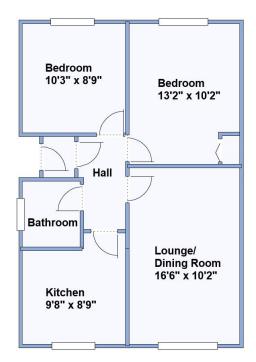

## Accommodation and approximate room sizes:

- Enclosed Entrance Porch
- Hall: Hatch to insulated roof space with ladder fitted.
- Lounge/Dining Room: Feature fireplace. New PVCu double-glazed window overlooking front aspect.
- Kitchen/Breakfast Room: Range of floor and wall cupboards. Cooker point. Plumbing for washing machine. Space for fridge/freezer. Gas boiler to serve central heating & hot water. New PVCu double-glazed window overlooking font garden.
- Landing: Hatch to insulated roof space. Night storage heater.
- Bedroom 1: Airing cupboard. PVCu double-glazed window to rear aspect.
- Bedroom 2: PVCu double-glazed window to rear aspect.
- Bathroom: Panelled bath with electric shower over. Pedestal wash basin & WC. PVCu double glazed window.
- Gas Central Heating (system untested)
- PVCu Double-Glazing
- Rear Garden: Mainly laid to lawn with paved patio area.
- Front Garden: Laid to lawn with long driveway leading to:
- Garage: Up & over door.
- Council Tax Band 'C'
- Energy Rating 'D'

This drawing has been prepared for diagrammatic purposes only. All measurements are approximate. Not to scale.