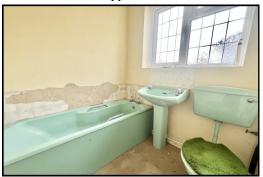

## Accommodation and approximate room sizes:

- Enclosed Entrance Porch
- Hall: Hatch to insulated roof space with ladder fitted.
- Lounge/Dining Room: Feature fireplace. New PVCu double-glazed window overlooking front aspect.
- Kitchen/Breakfast Room: Range of floor and wall cupboards. Cooker point. Plumbing for washing machine. Space for fridge/freezer. Gas boiler to serve central heating & hot water. New PVCu double-glazed window overlooking font garden.
- Landing: Hatch to insulated roof space. Night storage heater.
- Bedroom 1: Airing cupboard. PVCu double-glazed window to rear aspect.
- Bedroom 2: PVCu double-glazed window to rear aspect.
- Bathroom: Panelled bath with electric shower over. Pedestal wash basin & WC. PVCu double glazed window.
- Gas Central Heating (system untested)
- PVCu Double-Glazing
- Rear Garden: Mainly laid to lawn with paved patio area.
- Front Garden: Laid to lawn with long driveway leading to:
- Garage: Up & over door.
- Council Tax Band 'C'
- Energy Rating 'D'