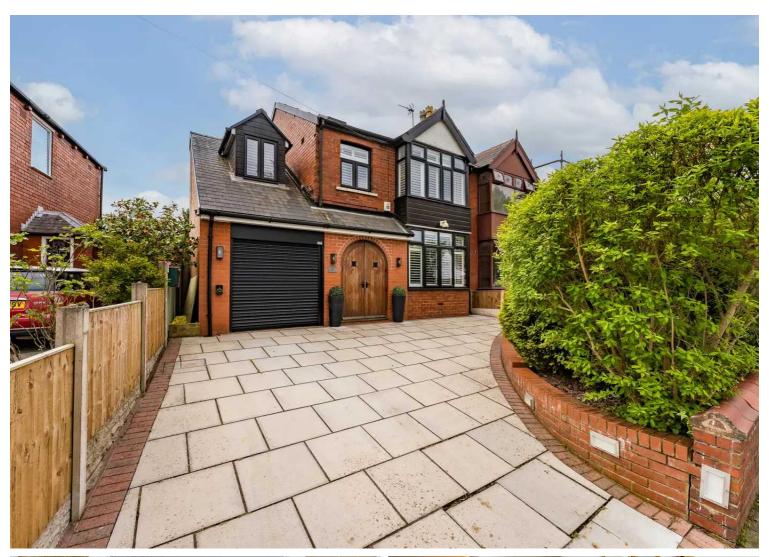

## Liverpool Road, Haydock

£360,000 Leasehold

Ashtons are delighted to bring to the market this beautiful 4 bedroom semi-detached property situated on Liverpool Road.

GROUND FLOOR 836 sq.ft. (77.7 sq.m.) approx. 1ST FLOOR 565 sq.ft. (52.5 sq.m.) approx. 2ND FLOOR 229 sq.ft. (21.3 sq.m.) approx.