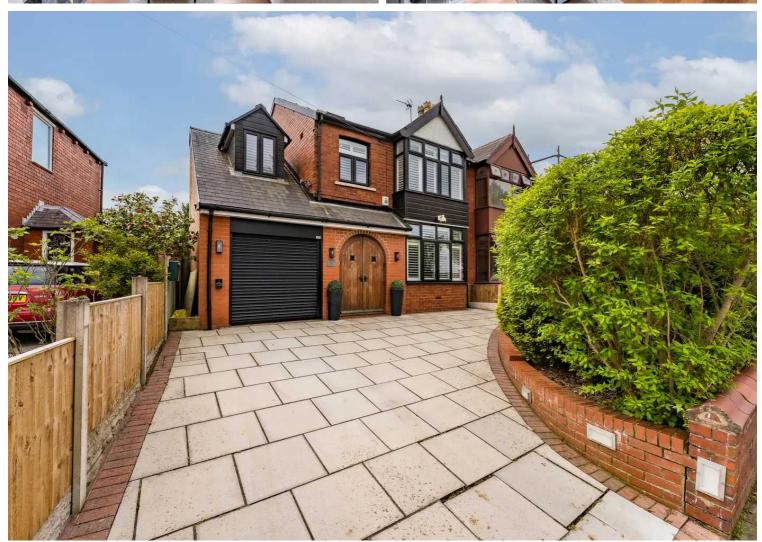

## Liverpool Road, Haydock

£360,000 Leasehold

Ashtons are delighted to bring to the market this beautiful 4 bedroom semi-detached property situated on Liverpool Road.

GROUND FLOOR 836 sq.ft. (77.7 sq.m.) approx. 1ST FLOOR 565 sq.ft. (52.5 sq.m.) approx. 2ND FLOOR 229 sq.ft. (21.3 sq.m.) approx.