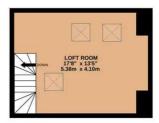

## Liverpool Road, Haydock

£360,000 Leasehold

Ashtons are delighted to bring to the market this beautiful 4 bedroom semi-detached property situated on Liverpool Road.

GROUND FLOOR 836 sq.ft. (77.7 sq.m.) approx. 1ST FLOOR 565 sq.ft. (52.5 sq.m.) approx. 2ND FLOOR 229 sq.ft. (21.3 sq.m.) approx.

TOTAL FLOOR AREA: 1630 sq.ft. (151.4 sq.m.) approx.

Whits every attempt has been made to ensure the accuracy of the floorpian contained hete, measurement of doors, windows, roome and any other items are approximate and no responsibility is taken for any error, omission or mis-statement. This plan is for illustrative purposes only and should be used as such by any prospective purchaser. The services, systems and appliances shown have not been tested and no guarantee as to their operability or efficiency can be given.

Made with Metropix (2020 4)