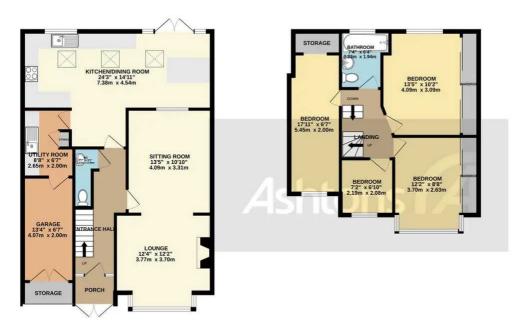

## Liverpool Road, Haydock

£360,000 Leasehold

Ashtons are delighted to bring to the market this beautiful 4 bedroom semi-detached property situated on Liverpool Road.

GROUND FLOOR 836 sq.ft. (77.7 sq.m.) approx. 1ST FLOOR 565 sq.ft. (52.5 sq.m.) approx. 2ND FLOOR 229 sq.ft. (21.3 sq.m.) approx.

TOTAL FLOOR AREA: 1630 sq.ft. (151.4 sq.m.) approx.

Whits every attempt has been made to ensure the accuracy of the floorpian contained hete, measurement of doors, windows, roome and any other items are approximate and no responsibility is taken for any error, omission or mis-statement. This plan is for illustrative purposes only and should be used as such by any prospective purchaser. The services, systems and appliances shown have not been tested and no guarantee as to their operability or efficiency can be given.

Made with Metropix (2020 4)