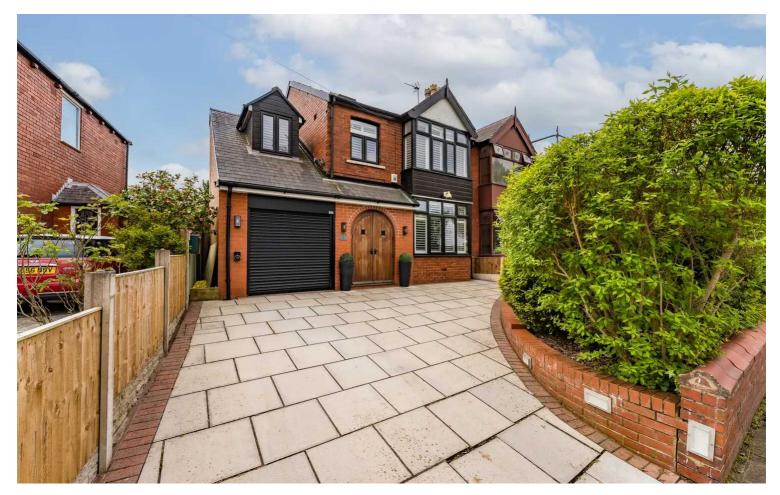

## Liverpool Road, Haydock

£360,000 Leasehold

Ashtons are delighted to bring to the market this beautiful 4 bedroom semi-detached property situated on Liverpool Road.

GROUND FLOOR 836 sq.ft. (77.7 sq.m.) approx. 1ST FLOOR 565 sq.ft. (52.5 sq.m.) approx. 2ND FLOOR 229 sq.ft. (21.3 sq.m.) approx.