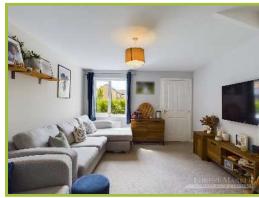

## **Rooms**

**Entrance Hall** 

4'2" x 3'6" (1.28m x 1.10m)

**Living Room** 

14'8" x 11'9" (4.51m x 3.63m)

**Inner Lobby** 

4'7" x 3'8" (1.43m x 1.16m)

Kitchen / Diner