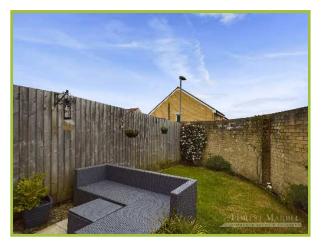

## Garden

A simple rear garden with patio leading on to the lawn. Steps take you to the parking.