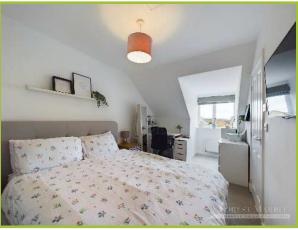

7'8" x 11'10" (2.38m x 3.38m)

**Bathroom** 

7'9" x 5'7" (2.41m x 1.74m)

**Upper Landing** 

3'2" x 3'2" (0.98m x 0.98m)

**Bedroom 1** 

13'10" x 8'4" (3.99m x 2.56m)

**Ensuite** 