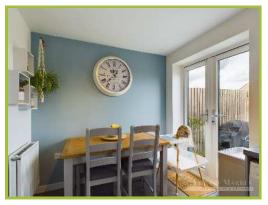

## **Rooms**

**Entrance Hall** 

4'2" x 3'6" (1.28m x 1.10m)

**Living Room** 

14'8" x 11'9" (4.51m x 3.63m)

**Inner Lobby** 

4'7" x 3'8" (1.43m x 1.16m)

Kitchen / Diner

## Garden

A simple rear garden with patio leading on to the lawn. Steps take you to the parking.