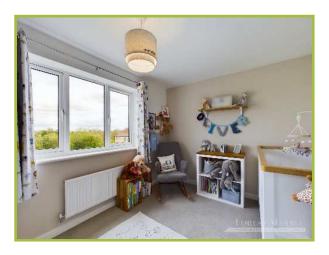

7'7" x 11'8" (2.35m x 3.60m)

WC

3'7" x 4'7" (1.13m x 1.43m)

Landing

10'8" x 2'10" (3.29m x 0.64m)

Bedroom 2

8'9" x 11'9" (2.71m x 3.63m)

Bedroom 3