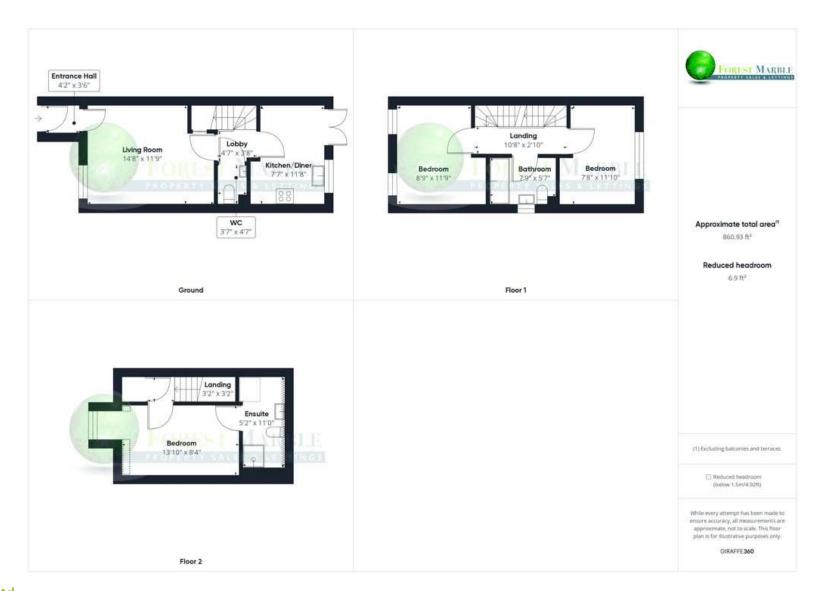

## **Rooms**

**Entrance Hall** 

4'2" x 3'6" (1.28m x 1.10m)

**Living Room** 

14'8" x 11'9" (4.51m x 3.63m)

**Inner Lobby** 

4'7" x 3'8" (1.43m x 1.16m)

Kitchen / Diner

7'7" x 11'8" (2.35m x 3.60m)

WC

3'7" x 4'7" (1.13m x 1.43m)

Landing

10'8" x 2'10" (3.29m x 0.64m)

Bedroom 2

8'9" x 11'9" (2.71m x 3.63m)

Bedroom 3

7'8" x 11'10" (2.38m x 3.38m)

**Bathroom** 

7'9" x 5'7" (2.41m x 1.74m)

**Upper Landing** 

3'2" x 3'2" (0.98m x 0.98m)

**Bedroom 1** 

13'10" x 8'4" (3.99m x 2.56m)

**Ensuite** 

5'2" x 11' (1.58m x 3.35m)