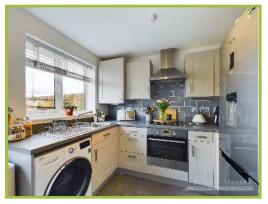

7'7" x 11'8" (2.35m x 3.60m)

WC

3'7" x 4'7" (1.13m x 1.43m)

Landing

10'8" x 2'10" (3.29m x 0.64m)

Bedroom 2

8'9" x 11'9" (2.71m x 3.63m)

Bedroom 3