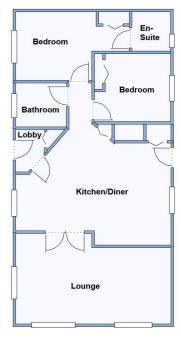

## 12 Juniper Way, Deer's Court, Horton Road, Three Legged Cross, Wimborne. BH21 6FH

This drawing has been prepared for diagrammatic purpose only. Not to scale.

#### 2-Bedroom Park Home - approx 40' x 20'

Accommodation & approximate room dimensions:

- Prestige 'Anthem' circa 2018
- Entrance Lobby: Cloaks cupboard.
- Lounge: approx 19'2" x 11'3" max. Feature fireplace & Bay windows.
- Kitchen/Diner: approx 19'2" x 15'2" max. Superb fitted kitchen with an excellent range of floor and wall cupboards. Built-in oven & hob with cooker hood over (untested). Integrated washing machine, dishwasher & fridge/freezer. Cupboard housing gas combination boiler. Door to garden.
- Bedroom 1: approx 13'4" x 8'8" max including Dressing Area with fitted wardrobes.
- En-Suite Shower Room
- Bedroom 2: approx 9'1" x 8'5". Fitted wardrobe.
- Bathroom: Panelled bath. Wash basin & WC.
- Gas Central Heating (system untested)
- PVCu Double-Glazing
- Small Garden with Patio Area & Metal Shed
- Parking on Plot
- Age Restriction 45+ Pets Considered
- Gated, Developing Residential Park set in 34 acres of private country park.