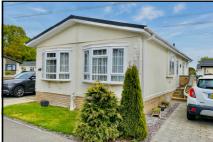

#### 2-Bedroom Park Home - approx 40' x 20'

Accommodation & approximate room dimensions:

- Prestige 'Anthem' circa 2018
- Entrance Lobby: Cloaks cupboard.
- Lounge: approx 19'2" x 11'3" max. Feature fireplace & Bay windows.
- Kitchen/Diner: approx 19'2" x 15'2" max. Superb fitted kitchen with an excellent range of floor and wall cupboards. Built-in oven & hob with cooker hood over (untested). Integrated washing machine, dishwasher & fridge/freezer. Cupboard housing gas combination boiler. Door to garden.
- Bedroom 1: approx 13'4" x 8'8" max including Dressing Area with fitted wardrobes.
- En-Suite Shower Room
- Bedroom 2: approx 9'1" x 8'5". Fitted wardrobe.
- Bathroom: Panelled bath. Wash basin & WC.
- Gas Central Heating (system untested)
- PVCu Double-Glazing
- Small Garden with Patio Area & Metal Shed
- Parking on Plot
- Age Restriction 45+ Pets Considered
- Gated, Developing Residential Park set in 34 acres of private country park.