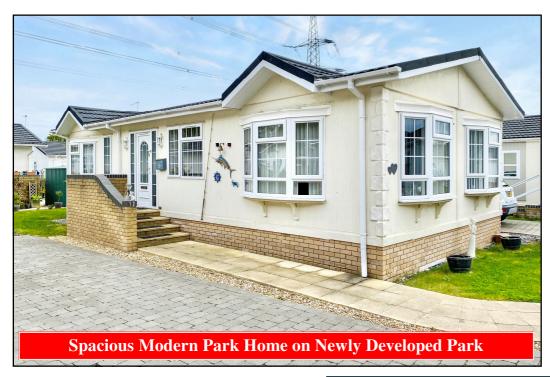

#### 2-Bedroom Park Home - approx 40' x 20'

Accommodation & approximate room dimensions:

- Prestige 'Anthem' circa 2018
- Entrance Lobby: Cloaks cupboard.
- Lounge: approx 19'2" x 11'3" max. Feature fireplace & Bay windows.
- Kitchen/Diner: approx 19'2" x 15'2" max. Superb fitted kitchen with an excellent range of floor and wall cupboards. Built-in oven & hob with cooker hood over (untested). Integrated washing machine, dishwasher & fridge/freezer. Cupboard housing gas combination boiler. Door to garden.
- Bedroom 1: approx 13'4" x 8'8" max including Dressing Area with fitted wardrobes.
- En-Suite Shower Room
- Bedroom 2: approx 9'1" x 8'5". Fitted wardrobe.
- Bathroom: Panelled bath. Wash basin & WC.
- Gas Central Heating (system untested)
- PVCu Double-Glazing
- Small Garden with Patio Area & Metal Shed
- Parking on Plot
- Age Restriction 45+ Pets Considered
- Gated, Developing Residential Park set in 34 acres of private country park.

# 'Pet Friendly' Park

Pitch Fee: approx £260 per month including sewerage Subject to Annual Review Council Tax Band: 'B' Tenure: 1983 Mobile Homes Act Agreement

Price: £225,000