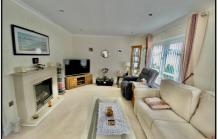

#### 2-Bedroom Park Home - approx 40' x 20'

Accommodation & approximate room dimensions:

- Prestige 'Anthem' circa 2018
- Entrance Lobby: Cloaks cupboard.
- Lounge: approx 19'2" x 11'3" max. Feature fireplace & Bay windows.
- Kitchen/Diner: approx 19'2" x 15'2" max. Superb fitted kitchen with an excellent range of floor and wall cupboards. Built-in oven & hob with cooker hood over (untested). Integrated washing machine, dishwasher & fridge/freezer. Cupboard housing gas combination boiler. Door to garden.
- Bedroom 1: approx 13'4" x 8'8" max including Dressing Area with fitted wardrobes.
- En-Suite Shower Room
- Bedroom 2: approx 9'1" x 8'5". Fitted wardrobe.
- Bathroom: Panelled bath. Wash basin & WC.
- Gas Central Heating (system untested)
- PVCu Double-Glazing
- Small Garden with Patio Area & Metal Shed
- Parking on Plot
- Age Restriction 45+ Pets Considered
- Gated, Developing Residential Park set in 34 acres of private country park.