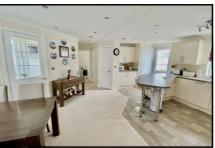

#### 2-Bedroom Park Home - approx 40' x 20'

Accommodation & approximate room dimensions:

- Prestige 'Anthem' circa 2018
- Entrance Lobby: Cloaks cupboard.
- Lounge: approx 19'2" x 11'3" max. Feature fireplace & Bay windows.
- Kitchen/Diner: approx 19'2" x 15'2" max. Superb fitted kitchen with an excellent range of floor and wall cupboards. Built-in oven & hob with cooker hood over (untested). Integrated washing machine, dishwasher & fridge/freezer. Cupboard housing gas combination boiler. Door to garden.
- Bedroom 1: approx 13'4" x 8'8" max including Dressing Area with fitted wardrobes.
- En-Suite Shower Room
- Bedroom 2: approx 9'1" x 8'5". Fitted wardrobe.
- Bathroom: Panelled bath. Wash basin & WC.
- Gas Central Heating (system untested)
- PVCu Double-Glazing
- Small Garden with Patio Area & Metal Shed
- Parking on Plot
- Age Restriction 45+ Pets Considered
- Gated, Developing Residential Park set in 34 acres of private country park.