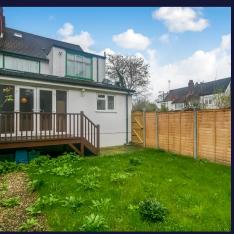

Entrance hall, through lounge/dining room with original fireplace and French doors to rear garden, open plan to fully fitted kitchen with door to side access, principal bedroom with large bay window, second double bedroom with en suite bathroom, family shower room. Fully fenced level South facing rear garden.

Property will be sold with a new 999 year lease with peppercorn ground rent and has a driveway with private off street parking for one car.

- GROUND FLOOR TWO DOUBLE BEDROOM
  APARTMENT OFFERED FOR SALE WITH NO ONWARD
  CHAIN
- TWO BATHROOMS
- LARGE OPEN PLAN LIVING/DINING ROOM WITH FRENCH DOORS TO REAR GARDEN
- PRIVATE OFF ROAD PARKING WITH SIDE ACCESS TO FULLY FENCED LEVEL SOUTH FACING REAR GARDEN
- SPACIOUS FITTED KITCHEN WITH ROOF VELUX WINDOWS, OPEN PLAN TO LIVING AREA, WITH DOOR TO SIDE ACCESS
- A SHORT LEVEL WALK TO PURLEY TOWN CENTRE, PURLEY HOSPITAL, SHOPS & MAINLINE STATION
- OUR VENDORS WILL OFFER A NEW 999 YEAR LEASE WITH PEPPERCORN GROUND RENT
- XANA PLUS ELECTRIC PANEL RADIATORS
- COUNCIL TAX C EPC D