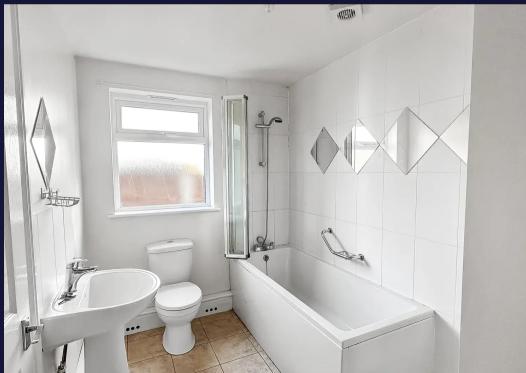

Entrance hall, through lounge/dining room with original fireplace and French doors to rear garden, open plan to fully fitted kitchen with door to side access, principal bedroom with large bay window, second double bedroom with en suite bathroom, family shower room. Fully fenced level South facing rear garden.