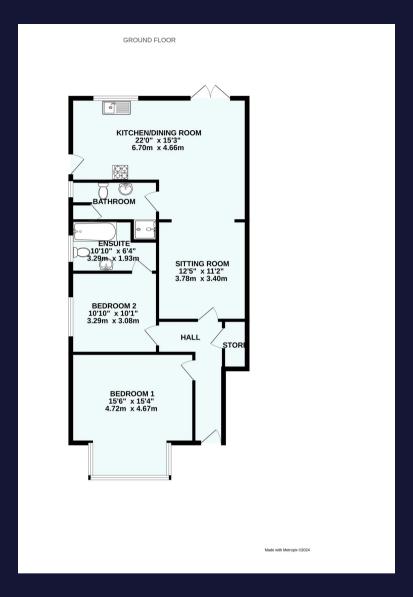

Entrance hall, through lounge/dining room with original fireplace and French doors to rear garden, open plan to fully fitted kitchen with door to side access, principal bedroom with large bay window, second double bedroom with en suite bathroom, family shower room. Fully fenced level South facing rear garden.

Property will be sold with a new 999 year lease with peppercorn ground rent and has a driveway with private off street parking for one car.

- GROUND FLOOR TWO DOUBLE BEDROOM
  APARTMENT OFFERED FOR SALE WITH NO ONWARD
  CHAIN
- TWO BATHROOMS
- LARGE OPEN PLAN LIVING/DINING ROOM WITH FRENCH DOORS TO REAR GARDEN
- PRIVATE OFF ROAD PARKING WITH SIDE ACCESS TO FULLY FENCED LEVEL SOUTH FACING REAR GARDEN
- SPACIOUS FITTED KITCHEN WITH ROOF VELUX WINDOWS, OPEN PLAN TO LIVING AREA, WITH DOOR TO SIDE ACCESS
- A SHORT LEVEL WALK TO PURLEY TOWN CENTRE, PURLEY HOSPITAL, SHOPS & MAINLINE STATION
- OUR VENDORS WILL OFFER A NEW 999 YEAR LEASE WITH PEPPERCORN GROUND RENT
- XANA PLUS ELECTRIC PANEL RADIATORS
- COUNCIL TAX C EPC D