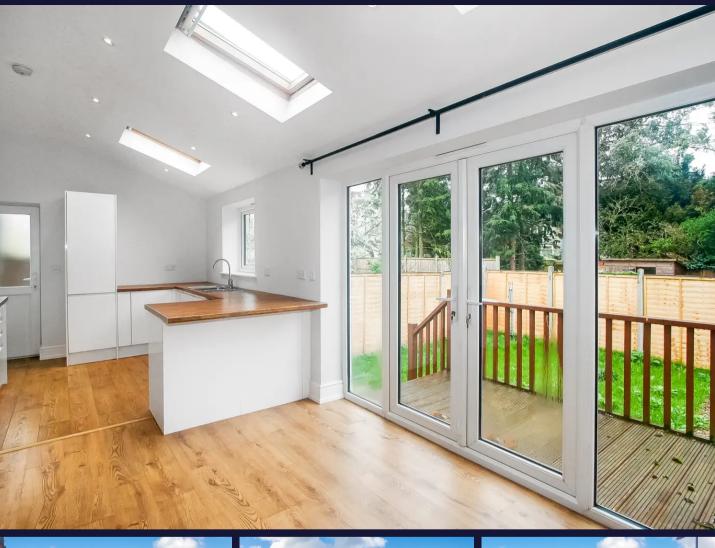

Entrance hall, through lounge/dining room with original fireplace and French doors to rear garden, open plan to fully fitted kitchen with door to side access, principal bedroom with large bay window, second double bedroom with en suite bathroom, family shower room. Fully fenced level South facing rear garden.

Property will be sold with a new 999 year lease with peppercorn ground rent and has a driveway with private off street parking for one car.

- GROUND FLOOR TWO DOUBLE BEDROOM
  APARTMENT OFFERED FOR SALE WITH NO ONWARD
  CHAIN
- TWO BATHROOMS
- LARGE OPEN PLAN LIVING/DINING ROOM WITH FRENCH DOORS TO REAR GARDEN
- PRIVATE OFF ROAD PARKING WITH SIDE ACCESS TO FULLY FENCED LEVEL SOUTH FACING REAR GARDEN
- SPACIOUS FITTED KITCHEN WITH ROOF VELUX WINDOWS, OPEN PLAN TO LIVING AREA, WITH DOOR TO SIDE ACCESS
- A SHORT LEVEL WALK TO PURLEY TOWN CENTRE, PURLEY HOSPITAL, SHOPS & MAINLINE STATION
- OUR VENDORS WILL OFFER A NEW 999 YEAR LEASE WITH PEPPERCORN GROUND RENT
- XANA PLUS ELECTRIC PANEL RADIATORS
- COUNCIL TAX C EPC D