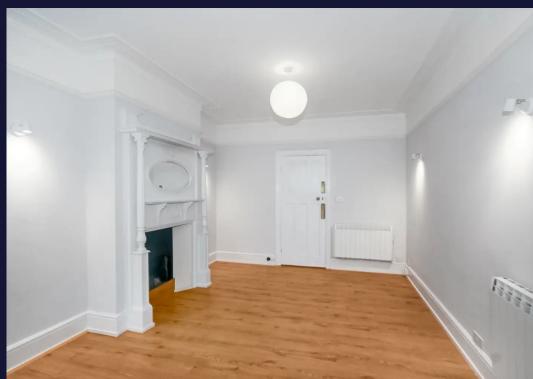

Entrance hall, through lounge/dining room with original fireplace and French doors to rear garden, open plan to fully fitted kitchen with door to side access, principal bedroom with large bay window, second double bedroom with en suite bathroom, family shower room. Fully fenced level South facing rear garden.