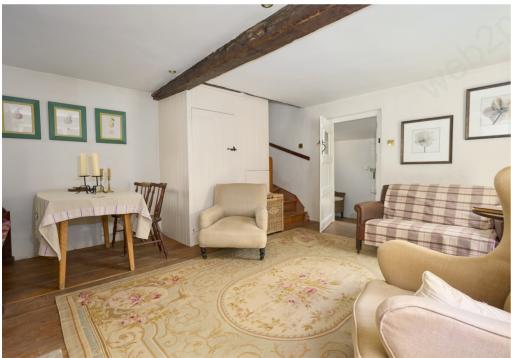

This charming, detached cottage is located down a quiet road in the popular village of Wenhaston and offers a wonderful garden to the front and rear and two double bedrooms.

Upon entry, you are greeted by the kitchen, complete with a range of wall and base units, and a good spot to enjoy breakfast. The adjoining sitting/dining room, the heart of the home, provides ample natural light through the large window. It features a central wood burner and convenient under-stairs storage. To the rear of the property is the bathroom, with bath, basin, and toilet and an adjacent hallway suitable for a utility room. Upstairs are two double bedrooms. Bedroom one benefits from built in wardrobes and views across the garden. Bedroom two is another double room overlooking the front aspect and benefits from built in wardrobe space.