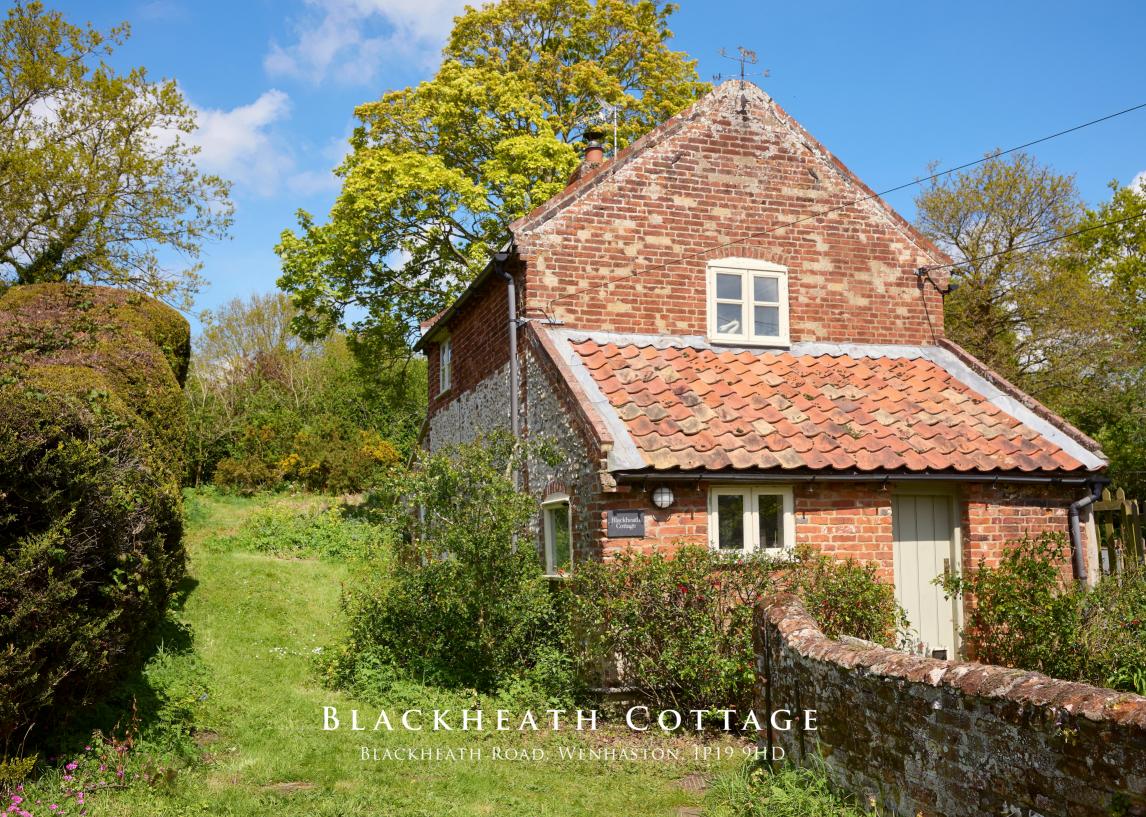

This charming, detached cottage is located down a quiet road in the popular village of Wenhaston and offers a wonderful garden to the front and rear and two double bedrooms.

Upon entry, you are greeted by the kitchen, complete with a range of wall and base units, and a good spot to enjoy breakfast. The adjoining sitting/dining room, the heart of the home, provides ample natural light through the large window. It features a central wood burner and convenient under-stairs storage. To the rear of the property is the bathroom, with bath, basin, and toilet and an adjacent hallway suitable for a utility room. Upstairs are two double bedrooms. Bedroom one benefits from built in wardrobes and views across the garden. Bedroom two is another double room overlooking the front aspect and benefits from built in wardrobe space.

Outside the property sits back from the road and there is a lovely front garden that enjoys the sun from early morning to late afternoon. There is off road parking to the front of the property for two cars on common land. The rear garden is a very generous size and receives sun all day long. It is private and an ideal place for a second or main seating area. There is good space for those that may be looking to extend the property (subject to planning). There is also a small outbuilding which is currently used for storing logs for the wood burner.