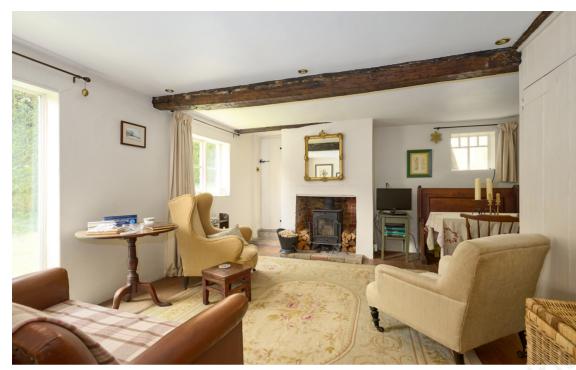

This charming, detached cottage is located down a quiet road in the popular village of Wenhaston and offers a wonderful garden to the front and rear and two double bedrooms.

Upon entry, you are greeted by the kitchen, complete with a range of wall and base units, and a good spot to enjoy breakfast. The adjoining sitting/dining room, the heart of the home, provides ample natural light through the large window. It features a central wood burner and convenient under-stairs storage. To the rear of the property is the bathroom, with bath, basin, and toilet and an adjacent hallway suitable for a utility room. Upstairs are two double bedrooms. Bedroom one benefits from built in wardrobes and views across the garden. Bedroom two is another double room overlooking the front aspect and benefits from built in wardrobe space.