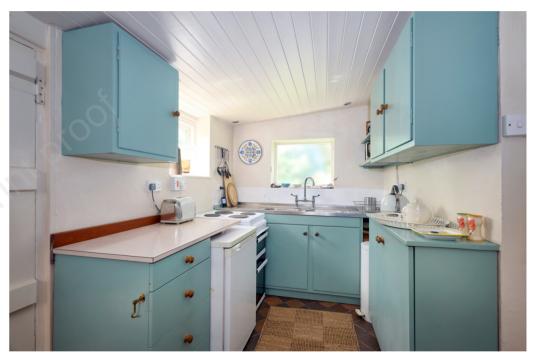

This charming, detached cottage is located down a quiet road in the popular village of Wenhaston and offers a wonderful garden to the front and rear and two double bedrooms.

Upon entry, you are greeted by the kitchen, complete with a range of wall and base units, and a good spot to enjoy breakfast. The adjoining sitting/dining room, the heart of the home, provides ample natural light through the large window. It features a central wood burner and convenient under-stairs storage. To the rear of the property is the bathroom, with bath, basin, and toilet and an adjacent hallway suitable for a utility room. Upstairs are two double bedrooms. Bedroom one benefits from built in wardrobes and views across the garden. Bedroom two is another double room overlooking the front aspect and benefits from built in wardrobe space.