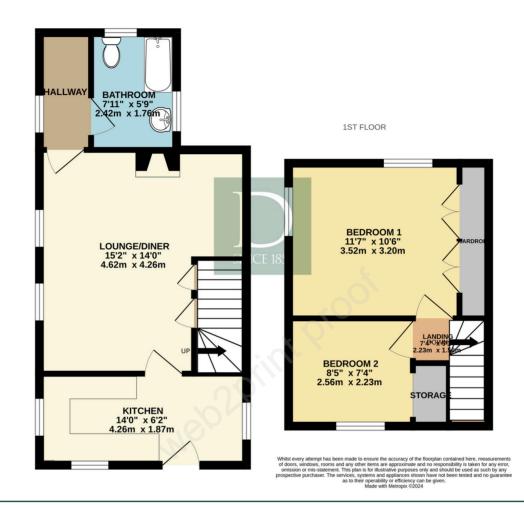

### FLOOR PLAN

This charming, detached cottage is located down a quiet road in the popular village of Wenhaston and offers a wonderful garden to the front and rear and two double bedrooms.

Upon entry, you are greeted by the kitchen, complete with a range of wall and base units, and a good spot to enjoy breakfast. The adjoining sitting/dining room, the heart of the home, provides ample natural light through the large window. It features a central wood burner and convenient under-stairs storage. To the rear of the property is the bathroom, with bath, basin, and toilet and an adjacent hallway suitable for a utility room. Upstairs are two double bedrooms. Bedroom one benefits from built in wardrobes and views across the garden. Bedroom two is another double room overlooking the front aspect and benefits from built in wardrobe space.