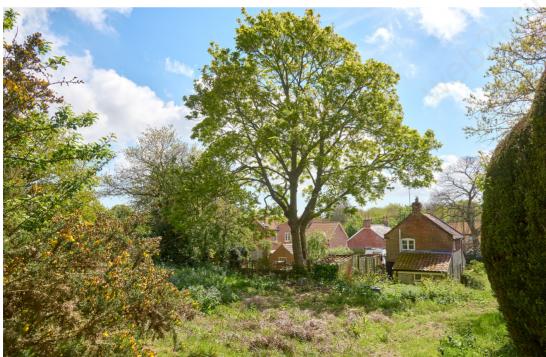

Outside the property sits back from the road and there is a lovely front garden that enjoys the sun from early morning to late afternoon. There is off road parking to the front of the property for two cars on common land. The rear garden is a very generous size and receives sun all day long. It is private and an ideal place for a second or main seating area. There is good space for those that may be looking to extend the property (subject to planning). There is also a small outbuilding which is currently used for storing logs for the wood burner.