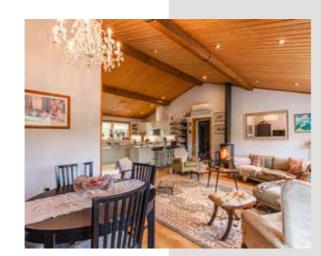

The heart of this sanctuary lies within its open-plan expanse, where kitchen, dining, and lounge seamlessly converge. Here, amid dual aspect windows which bathe the space in natural light, friends and family gather, drawn together by the