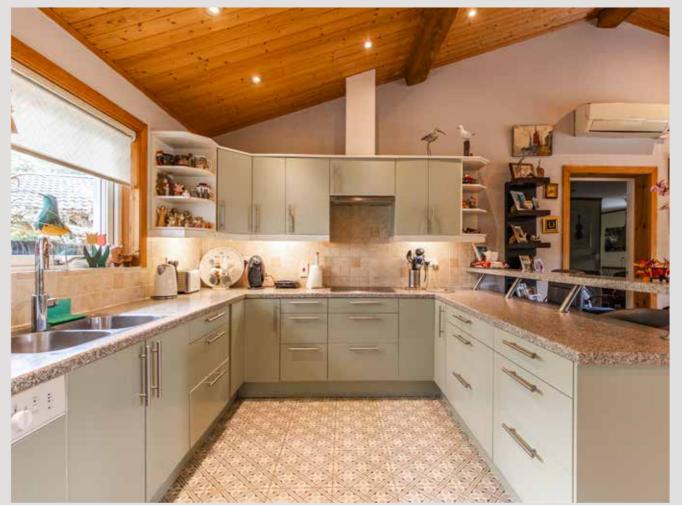

# 3 Nar Valley Lodges Wormegay Road, Blackborough End, Norfolk

PE32 1SG

Detached Three/Four-Bedroom Lodge Situated at the End of a Long Private Drive

Open-Plan Kitchen/Dining Room and Sitting Area with Log Burner

The heart of this sanctuary lies within its open-plan expanse, where kitchen, dining, and lounge seamlessly converge. Here, amid dual aspect windows which bathe the space in natural light, friends and family gather, drawn together by the

beauty of the surroundings. Beyond lies a panorama of the lake and verdant woods, an ever-changing view sure to add to the

For those balancing work and leisure, a discreet doorway off the main hub reveals a haven for productivity, a potential office or fourth bedroom, offering flexibility

ambiance of relaxation.

amidst the comforts of home.

vista.

Outside, the landscape unfolds as a testament to transformation. Cultivated by the skilled hands of a professional gardener among the current owners, the grounds beckon with splendour. From swaying banana trees to majestic palms, manicured lawns to the allure of a private lake (shared amicably with neighbouring lodges), the outdoor space invites exploration and repose. Here, amidst winter waters fit for a bracing plunge and ample soil for cultivating one's own bounty, nature's embrace is ever present, teeming with wildlife which graces the area.