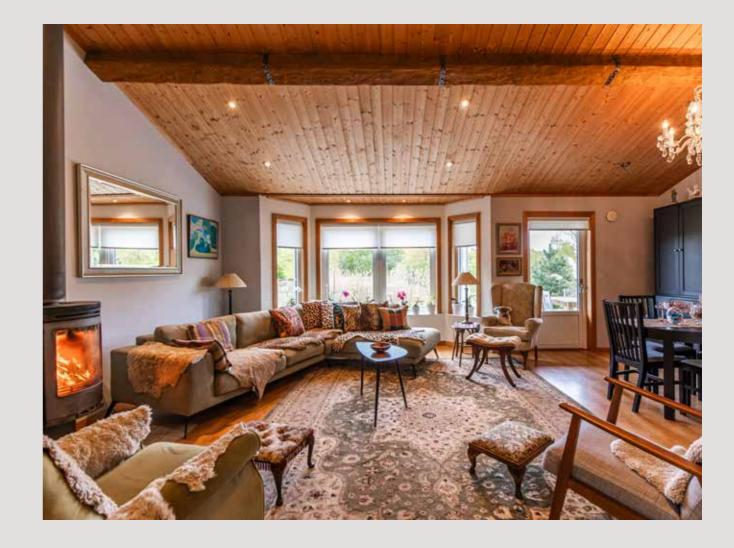

# 3 Nar Valley Lodges Wormegay Road, Blackborough End, Norfolk

PE32 1SG

Detached Three/Four-Bedroom Lodge Situated at the End of a Long Private Drive

Open-Plan Kitchen/Dining Room and Sitting Area with Log Burner

The heart of this sanctuary lies within its open-plan expanse, where kitchen, dining, and lounge seamlessly converge. Here, amid dual aspect windows which bathe the space in natural light, friends and family gather, drawn together by the

beauty of the surroundings. Beyond lies a panorama of the lake and verdant woods, an ever-changing view sure to add to the

For those balancing work and leisure, a discreet doorway off the main hub reveals a haven for productivity, a potential office or fourth bedroom, offering flexibility

ambiance of relaxation.

amidst the comforts of home.

vista.

Outside, the landscape unfolds as a testament to transformation. Cultivated by the skilled hands of a professional gardener among the current owners, the grounds beckon with splendour. From swaying banana trees to majestic palms, manicured lawns to the allure of a private lake (shared amicably with neighbouring lodges), the outdoor space invites exploration and repose. Here, amidst winter waters fit for a bracing plunge and ample soil for cultivating one's own bounty, nature's embrace is ever present, teeming with wildlife which graces the area.