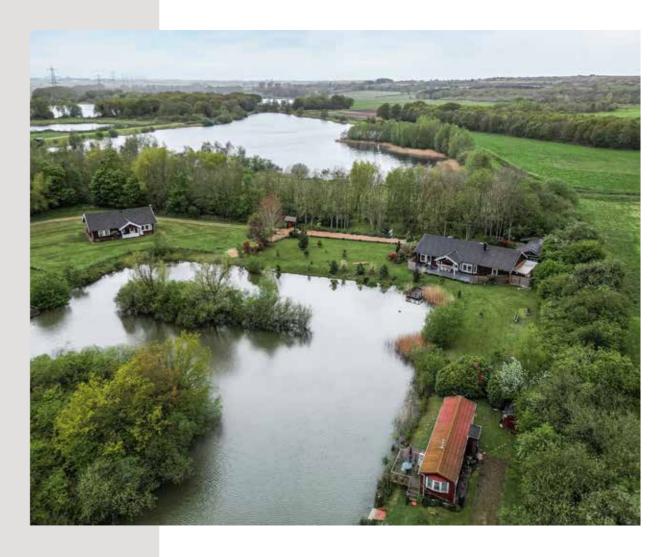

# 3 Nar Valley Lodges Wormegay Road, Blackborough End, Norfolk

PE32 1SG

Detached Three/Four-Bedroom Lodge Situated at the End of a Long Private Drive

Open-Plan Kitchen/Dining Room and Sitting Area with Log Burner

Tucked away at the end of a meandering private drive, 3 Nar Valley Lodges stands as a beacon of serenity amidst its lush environment. The exterior exudes a tropical allure, while the lodge's Scandinavian aesthetic enhances its vacation-like ambiance.

ambiance of relaxation.

amidst the comforts of home.

vista.

Outside, the landscape unfolds as a testament to transformation. Cultivated by the skilled hands of a professional gardener among the current owners, the grounds beckon with splendour. From swaying banana trees to majestic palms, manicured lawns to the allure of a private lake (shared amicably with neighbouring lodges), the outdoor space invites exploration and repose. Here, amidst winter waters fit for a bracing plunge and ample soil for cultivating one's own bounty, nature's embrace is ever present, teeming with wildlife which graces the area.

In the cradle of Nar Valley, a jewel awaits its next custodian. A splendid lodge, nestled upon a plot of nearly half an acre (stms), stands as a testament to serenity and possibility, poised to bestow upon a new owner the same joy and wonderment which has graced its halls for years past.