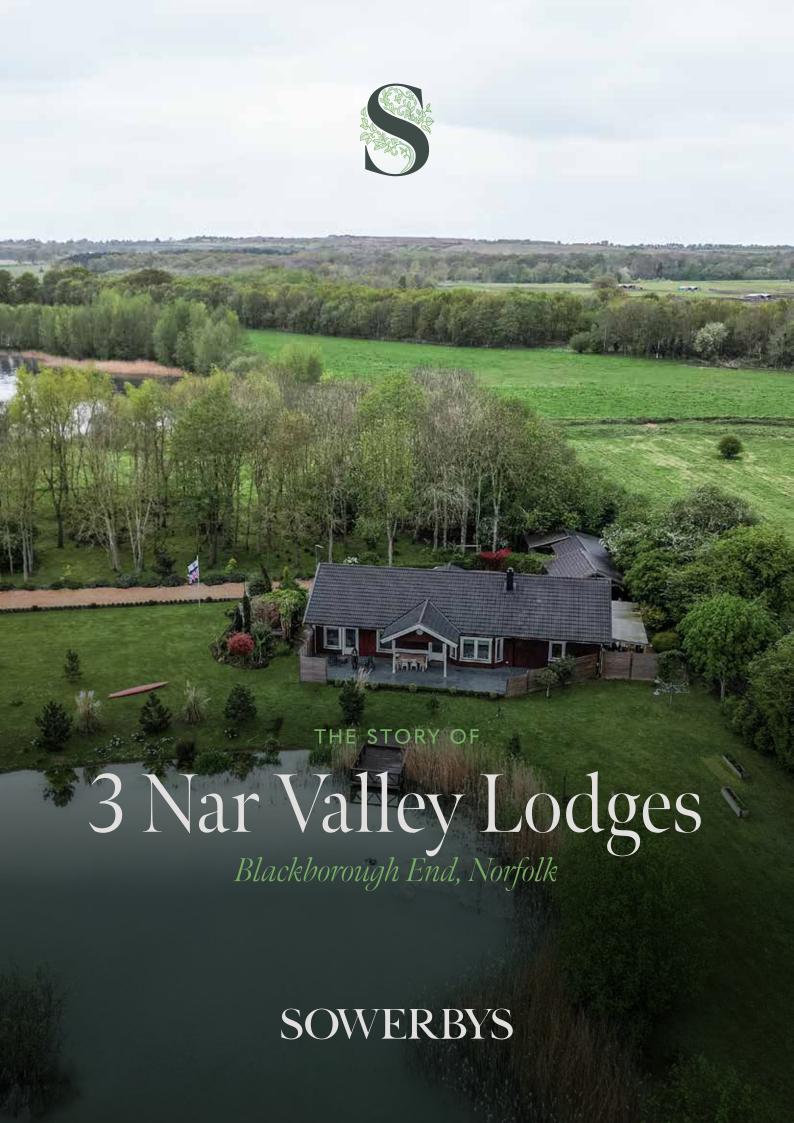

# 3 Nar Valley Lodges Wormegay Road, Blackborough End, Norfolk

PE32 1SG

Detached Three/Four-Bedroom Lodge Situated at the End of a Long Private Drive

Open-Plan Kitchen/Dining Room and Sitting Area with Log Burner

Four Double Bedrooms With The Fourth Bedroom Doubling Up As A Home Office Too

En-Suite to Principal Bedroom

Sitting on Half-an-Acre Plot (stms)

Carport, Garage, and Workshop

Access to its Own Part of a Lake

Beautiful Landscaped Garden

A Home Sure to Evoke the Sense of a Perpetual Holiday

SOWERBYS KING'S LYNN OFFICE 01553 766741 kingslynn@sowerbys.com

Tucked away at the end of a meandering private drive, 3 Nar Valley Lodges stands as a beacon of serenity amidst its lush environment. The exterior exudes a tropical allure, while the lodge's Scandinavian aesthetic enhances its vacation-like ambiance.