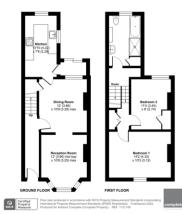

# Forde Close, Newton Abbot, TQ12 Approximate Area = 865 sq ft / 80.3 sq m For identification only - Not its scale

SKETCH PLAN FOR ILLUSTRATIVE PURPOSES ONLY. All measurements and sizes and locations of walls, doors, window fittings and appliances are shown conventionally and are approximate only and cannot be regarded as being a representation either by the Seller or his Agent. We hope that these plans will assist you by providing you with a general impression of the layout of the accommodation. The plans are not to scale nor accurate in detail. © Unauthorised reproduction prohibited. As part of the service we offer we may recommend ancillary services to you which we believe will help with your property transaction. We wish to make you aware that should you decide to proceed we will receive a referral fee. This could be a fee, commission, payment or other reward. We will not refer your details unless you have provided consent for us to do so. You are not under