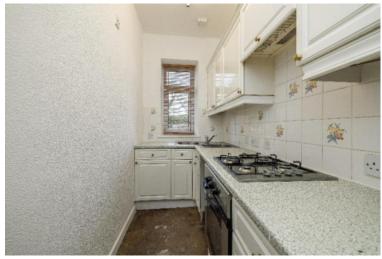

WWW.CULLENKILSHAW.COM

17 Lothian Street, Hawick, TD9 9HD

Guide Price £39,999

Forming portion of the ground floor, 17 Lothian Street is a well presented one bedroom apartment, conveniently located within walking distance of Hawick town centre. Requiring some renovation throughout to modernise the home, the property boasts quality fittings and has recently been redecorated. Benefitting from a shared garden to the rear, as well as on street parking, 17 Lothian Street would ideally suit a first time buyer or those in need of level accommodation, while the successful letting history should also appeal to the investor. Viewings are considered essential.

### **Fixtures and Fittings**

The sale shall include all carpets and floorcoverings, kitchen fittings, bathroom fittings, and light fittings.

Mains gas, electricity, water and drainage.