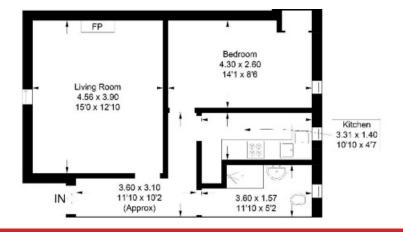

WWW.CULLENKILSHAW.COM

17 Lothian Street, Hawick, TD9 9HD

Guide Price £39,999

Forming portion of the ground floor, 17 Lothian Street is a well presented one bedroom apartment, conveniently located within walking distance of Hawick town centre. Requiring some renovation throughout to modernise the home, the property boasts quality fittings and has recently been redecorated. Benefitting from a shared garden to the rear, as well as on street parking, 17 Lothian Street would ideally suit a first time buyer or those in need of level accommodation, while the successful letting history should also appeal to the investor. Viewings are considered essential.