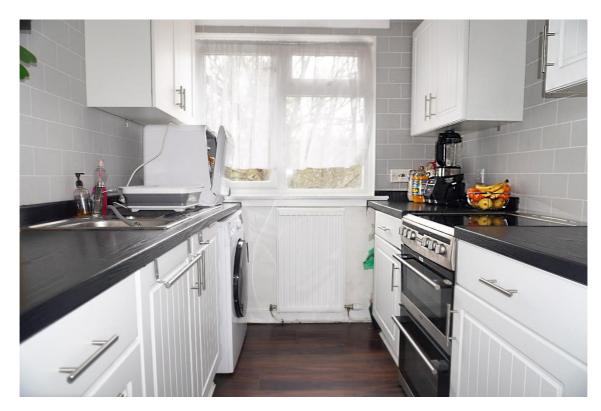

E.K. Business Park 14 Stroud Road East Kilbride G75 0YA

The fitted kitchen overlooks the rear, has white base and wall mounted units and space for all freestanding appliances.

E.K. Business Park 14 Stroud Road East Kilbride G75 0YA