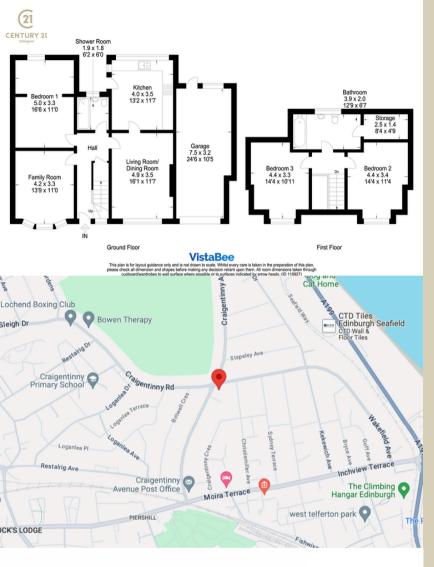

## Property Specs Key Features

## Explore the multitude of exceptional features that define the luxurious living experience

The property at 110 Craigentinny Road in Edinburgh is a charming 4-bedroom, 2bathroom bungalow set in a peaceful suburban neighbourhood.