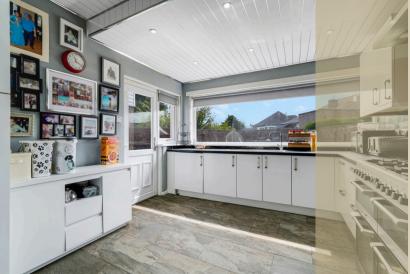

The kitchen is spacious and functional, equipped with modern appliances and ample cabinetry. It features a sleek, white colour scheme with striking red backsplashes that contrast beautifully against the pristine countertops. The design is completed by a large window that floods the space with natural light and provides an airy feel.