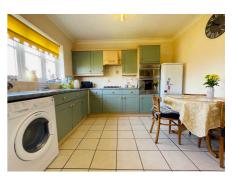

The family bathroom, complete with a low-level WC, wash hand basin, and bath with shower attachment, caters to the needs of the household with elegance and efficiency. An airing cupboard with a water tank ensures convenience in managing daily tasks. Downstairs, the ground floor hosts a versatile bedroom with sliding patio doors, ideal for guests or as a private retreat. A well-appointed downstairs WC ensures practicality, while a thoughtfully designed kitchen/diner awaits culinary enthusiasts. Equipped with a suite of built-in appliances, including a double oven, gas hob, and stainless steel sink, this space encourages gastronomic creativity. The incorporation of space and plumbing for essential appliances further elevates the functionality of this area.