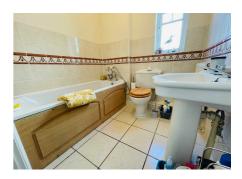

The family bathroom, complete with a low-level WC, wash hand basin, and bath with shower attachment, caters to the needs of the household with elegance and efficiency. An airing cupboard with a water tank ensures convenience in managing daily tasks. Downstairs, the ground floor hosts a versatile bedroom with sliding patio doors, ideal for guests or as a private retreat. A well-appointed downstairs WC ensures practicality, while a thoughtfully designed kitchen/diner awaits culinary enthusiasts. Equipped with a suite of built-in appliances, including a double oven, gas hob, and stainless steel sink, this space encourages gastronomic creativity. The incorporation of space and plumbing for essential appliances further elevates the functionality of this area.