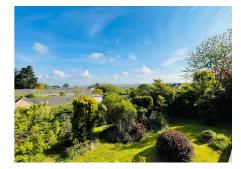

### Garden

The sunny rear garden is a haven for nature with its abundance of mature shrubs and trees. The generous patio provides the perfect oasis for overlooking the far reaching countryside views, while enjoying an evening drink or entertaining friends.