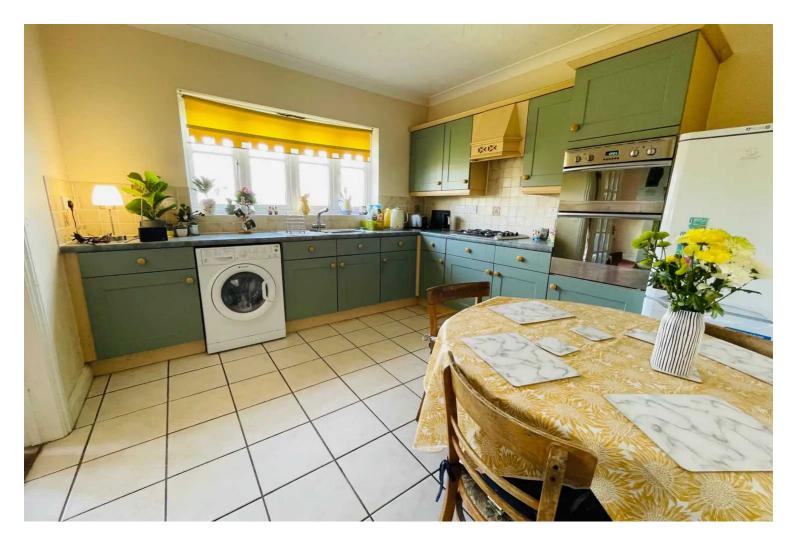

The family bathroom, complete with a low-level WC, wash hand basin, and bath with shower attachment, caters to the needs of the household with elegance and efficiency. An airing cupboard with a water tank ensures convenience in managing daily tasks. Downstairs, the ground floor hosts a versatile bedroom with sliding patio doors, ideal for guests or as a private retreat. A well-appointed downstairs WC ensures practicality, while a thoughtfully designed kitchen/diner awaits culinary enthusiasts. Equipped with a suite of built-in appliances, including a double oven, gas hob, and stainless steel sink, this space encourages gastronomic creativity. The incorporation of space and plumbing for essential appliances further elevates the functionality of this area.