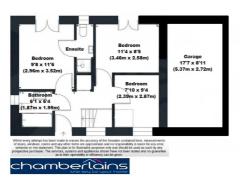

#### **Measurements**

Lounge -  $12'9 \times 17'7$  (3.90m x 5.73m) Kitchen/Diner -  $11'2 \times 11'2$  3.43m x 3.41m) Bedroom -  $9'8 \times 11'6$  (2.96m x 3.52m) Bedroom -  $11'4 \times 8'5$  (2.58m) Bedroom -  $8'11 \times 10'11$  (2.72m x 3.34m) Bedroom -  $7'10 \times 9'4$  (2.39 × 2.78m) Bathroom -  $6'1 \times 6'4$  (1.87m x 1.95m) Garage -  $8'11 \times 17'7$  (2.72m x 5.37m)