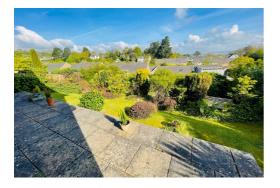

### Garden

The sunny rear garden is a haven for nature with its abundance of mature shrubs and trees. The generous patio provides the perfect oasis for overlooking the far reaching countryside views, while enjoying an evening drink or entertaining friends.