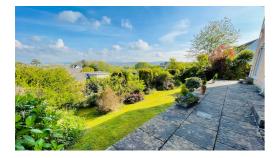

### Garden

The sunny rear garden is a haven for nature with its abundance of mature shrubs and trees. The generous patio provides the perfect oasis for overlooking the far reaching countryside views, while enjoying an evening drink or entertaining friends.