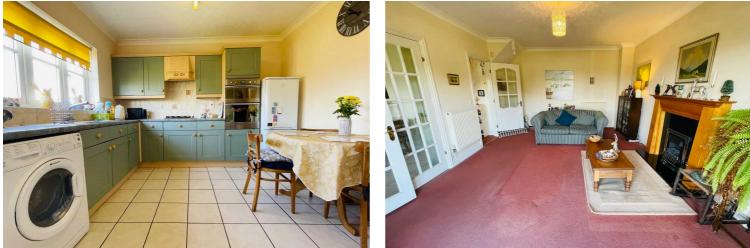

The family bathroom, complete with a low-level WC, wash hand basin, and bath with shower attachment, caters to the needs of the household with elegance and efficiency. An airing cupboard with a water tank ensures convenience in managing daily tasks. Downstairs, the ground floor hosts a versatile bedroom with sliding patio doors, ideal for guests or as a private retreat. A well-appointed downstairs WC ensures practicality, while a thoughtfully designed kitchen/diner awaits culinary enthusiasts. Equipped with a suite of built-in appliances, including a double oven, gas hob, and stainless steel sink, this space encourages gastronomic creativity. The incorporation of space and plumbing for essential appliances further elevates the functionality of this area.

The heart of the home lies in the spacious living room where a feature fireplace serves as a focal point, adding warmth and charm to the living space. Sliding patio doors open to the rear garden, inviting natural light to dance through the room and create a seamless indoor-outdoor connection.