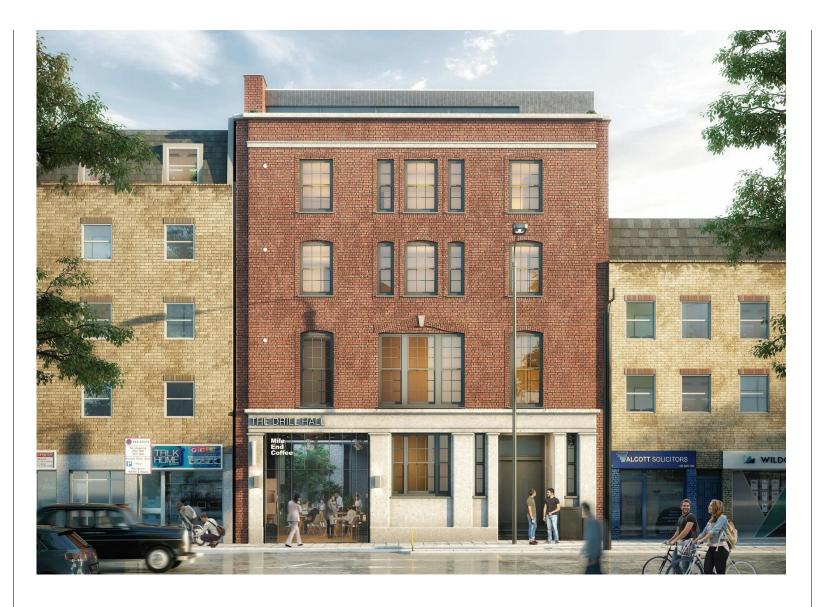

#### Description

A contemporary new work and lifestyle environment that has been restored and redefined, with a new entrance, bright and airy spaces, along with tranquil landscaped external courtyards.

Historically used as a drill hall training facility for reserve army units, the building was originally home to the 1st AA Division Batallion in 1939.

Training in anti-aircraft defence, the troops would use the buildings to learn and practice. The original exposed brickwork still features in parts of the building, restored to honour its storied past.