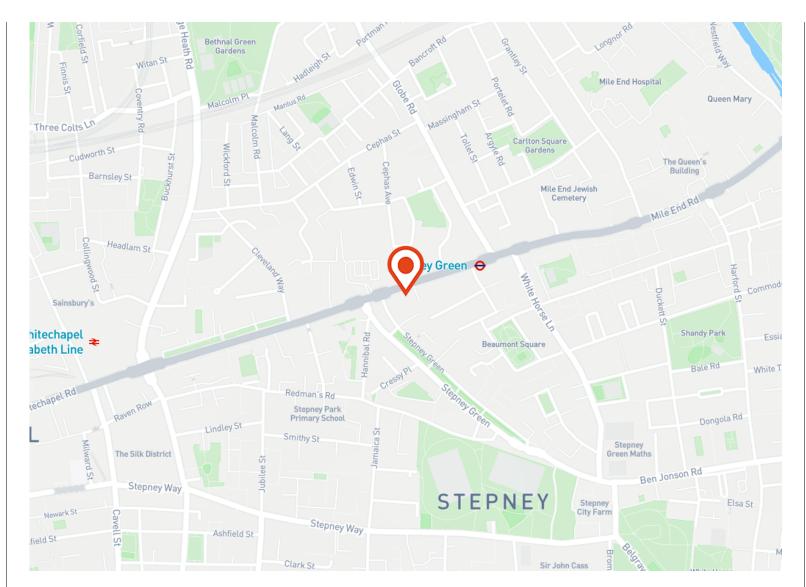

#### Location

A celebrated culture and lifestyle destination, with exceptional local amenities. The area is home to a host of vibrant eateries, coffee shops, bars and retailers. Stepney Green underground station is on the doorstep, with Whitechapel, Aldgate and Bethnal Green all a short walk away.