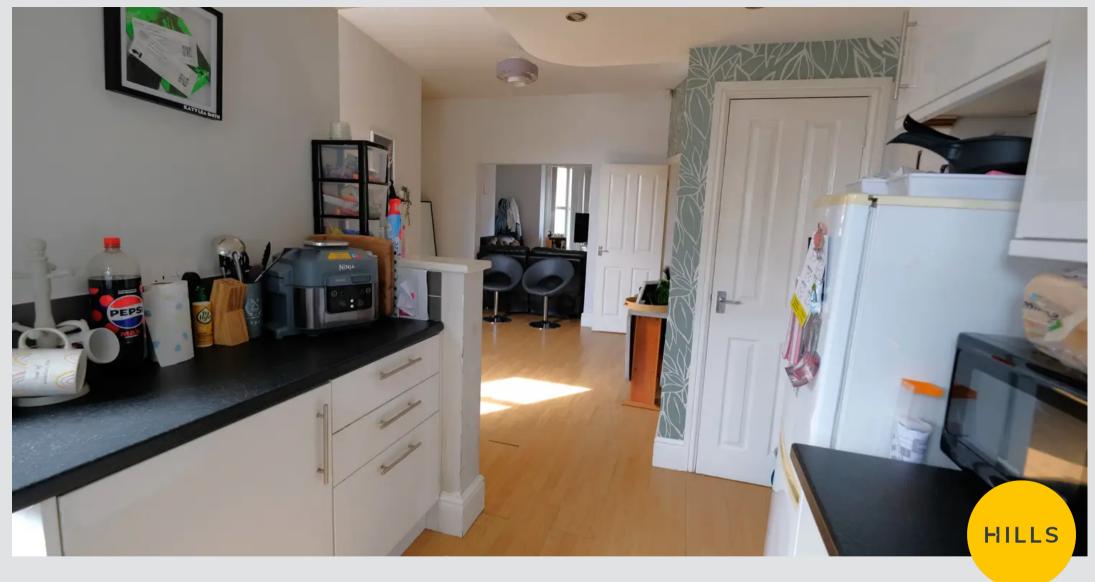

#### Kitchen

12' 3" x 7' 8" (3.74m x 2.34m)

Featuring complementary wall and base units with integral cooker and hob. Space for a washing machine and fridge freezer. Complete with ceiling spotlights, double glazed window and uPVC side door. Fitted with laminate flooring.