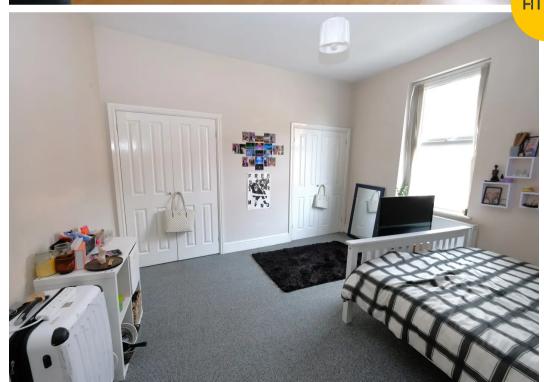

#### **Bedroom One**

12' 11" x 13' 7" (3.94m x 4.14m)

Complete with a ceiling light point, double glazed window and wall mounted radiator. Fitted with carpet flooring.