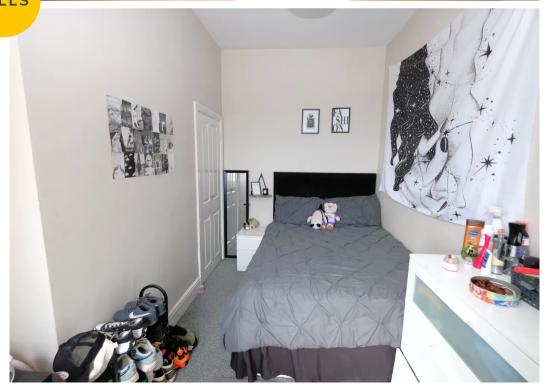

#### **Bedroom Two**

9' 3" x 13' 1" (2.83m x 3.98m)

Complete with a ceiling light point, double glazed bay window and wall mounted radiator. Fitted with carpet flooring.