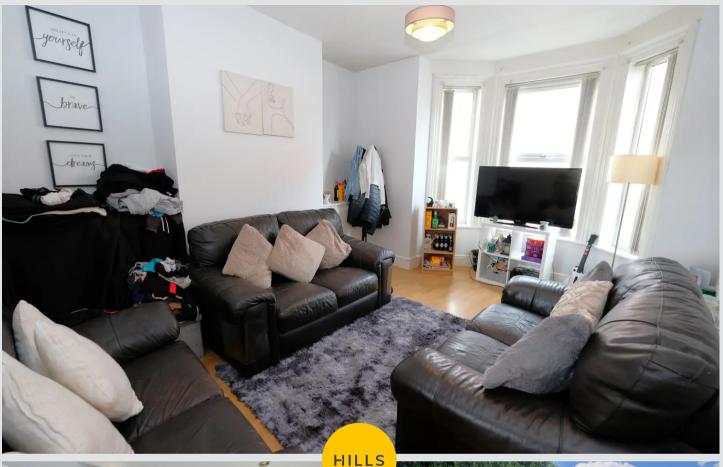

#### **Reception Room One**

12' 10" x 10' 4" (3.90m x 3.15m)

Complete with a ceiling light point, double glazed window and wall mounted radiator. Fitted with laminate flooring.

#### **Reception Room Two**

15' 9" x 11' 5" (4.80m x 3.47m)

Complete with a ceiling light point, double glazed bay window and wall mounted radiator. Fitted with laminate flooring.