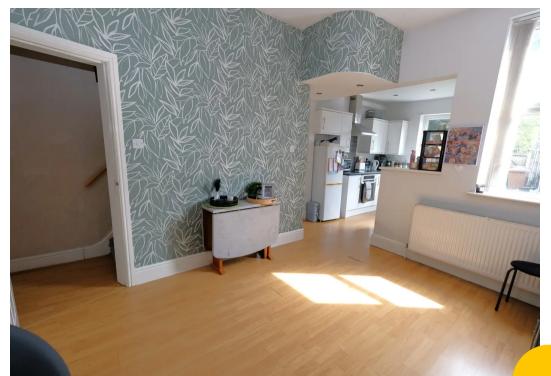

#### **Reception Room Two**

15' 9" x 11' 5" (4.80m x 3.47m)

Complete with a ceiling light point, double glazed bay window and wall mounted radiator. Fitted with laminate flooring.

#### Kitchen

12' 3" x 7' 8" (3.74m x 2.34m)

Featuring complementary wall and base units with integral cooker and hob. Space for a washing machine and fridge freezer. Complete with ceiling spotlights, double glazed window and uPVC side door. Fitted with laminate flooring.