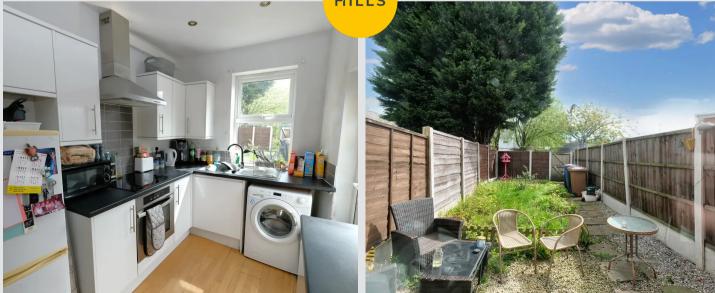

#### Kitchen

12' 3" x 7' 8" (3.74m x 2.34m)

Featuring complementary wall and base units with integral cooker and hob. Space for a washing machine and fridge freezer. Complete with ceiling spotlights, double glazed window and uPVC side door. Fitted with laminate flooring.