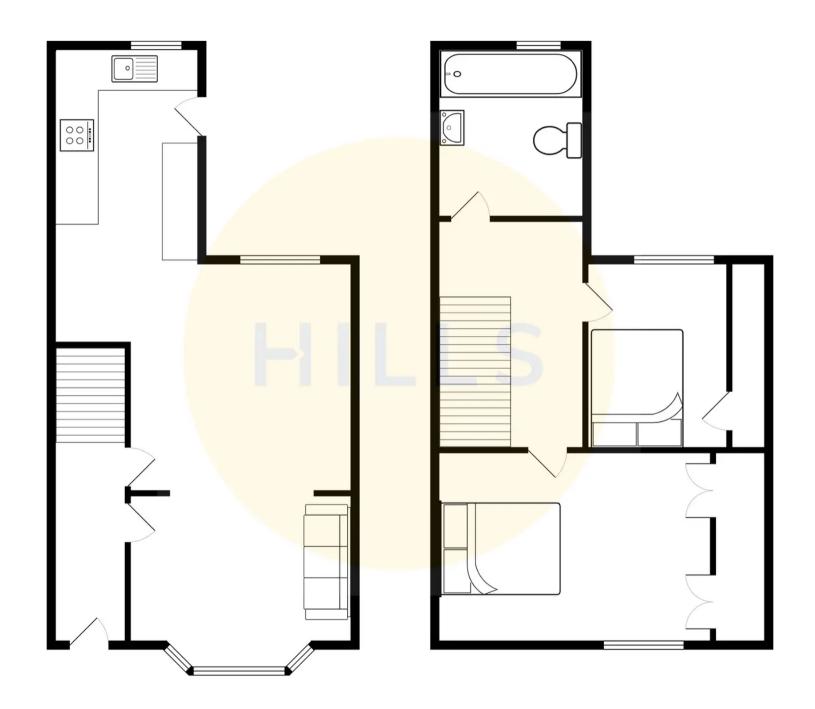

#### **Reception Room One**

12' 10" x 10' 4" (3.90m x 3.15m)

Complete with a ceiling light point, double glazed window and wall mounted radiator. Fitted with laminate flooring.

#### **Reception Room Two**

15' 9" x 11' 5" (4.80m x 3.47m)

Complete with a ceiling light point, double glazed bay window and wall mounted radiator. Fitted with laminate flooring.

#### Kitchen

12' 3" x 7' 8" (3.74m x 2.34m)

Featuring complementary wall and base units with integral cooker and hob. Space for a washing machine and fridge freezer. Complete with ceiling spotlights, double glazed window and uPVC side door. Fitted with laminate flooring.

#### Landing

Complete with a ceiling light point and carpet flooring.

#### **Bedroom One**

12' 11" x 13' 7" (3.94m x 4.14m)

Complete with a ceiling light point, double glazed window and wall mounted radiator. Fitted with carpet flooring.

#### **Bedroom Two**

9' 3" x 13' 1" (2.83m x 3.98m)

Complete with a ceiling light point, double glazed bay window and wall mounted radiator. Fitted with carpet flooring.

#### Bathroom

7' 5" x 8' 1" (2.27m x 2.47m)

Featuring a three-piece suite including bath with shower over, hand wash basin and W.C. Complete with ceiling spotlights, double glazed window and lino flooring.