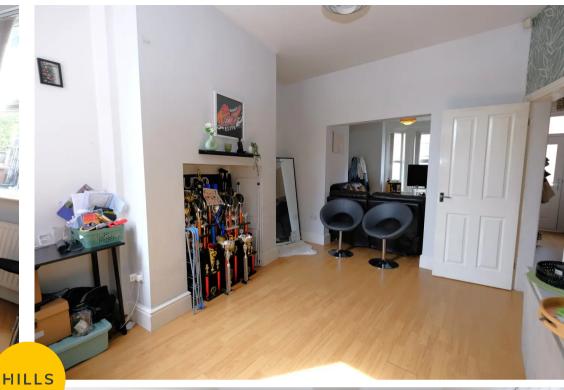

#### **Reception Room One**

12' 10" x 10' 4" (3.90m x 3.15m)

Complete with a ceiling light point, double glazed window and wall mounted radiator. Fitted with laminate flooring.