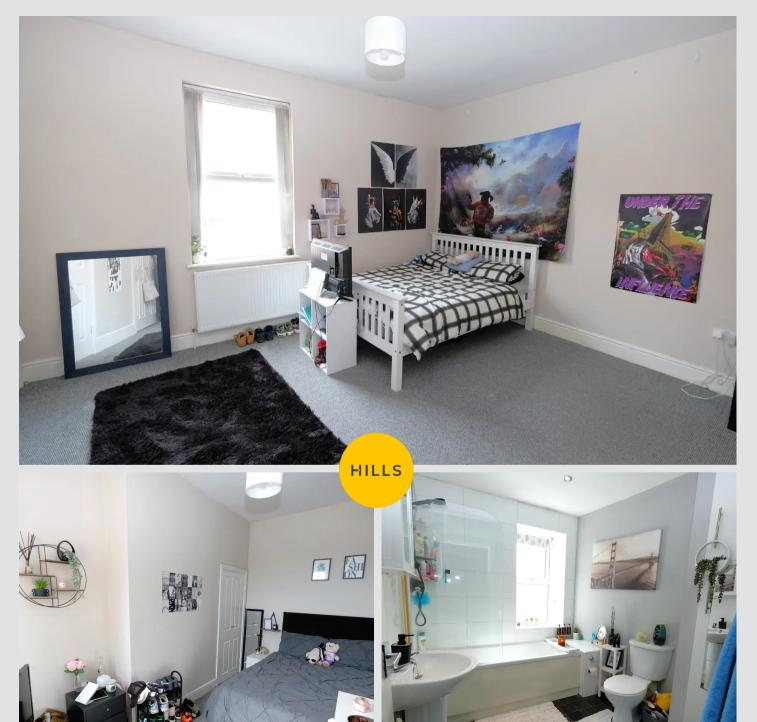

#### **Bedroom One**

12' 11" x 13' 7" (3.94m x 4.14m)

Complete with a ceiling light point, double glazed window and wall mounted radiator. Fitted with carpet flooring.

#### **Bedroom Two**

9' 3" x 13' 1" (2.83m x 3.98m)

Complete with a ceiling light point, double glazed bay window and wall mounted radiator. Fitted with carpet flooring.

#### Bathroom

7' 5" x 8' 1" (2.27m x 2.47m)

Featuring a three-piece suite including bath with shower over, hand wash basin and W.C. Complete with ceiling spotlights, double glazed window and lino flooring.