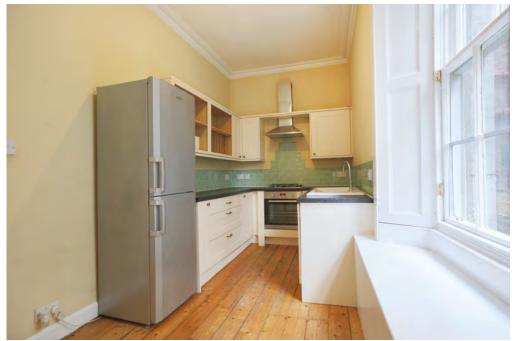

On Street Parking

Council Tax

EPC Rating C

Offers Over £310,000 10 (2f1) East Norton Place, Edinburgh, EH7 5DR

**Property** 

Providing bright and spacious accommodation this beautifully presented 2nd floor flat with 3 bedrooms and a family bathroom. With gas central heating and sash case windows the flat would make an excellent city home or buy to let property. The accommodation includes an entrance hallway with wooden flooring. A spacious lounge to the front. Off the lounge is access to the kitchen/diner. There are two double bedrooms, and one single bedroom/study. The family bathroom has a three piece white suite with a shower over the bath. The master bedroom also benefits from a semi open plan area ideal for walk in wardrobe or study space.

# Parking

There are several permit/ metered parking options close to the flat.

- Second Floor flat.
- Sitting Room
- Kitchen /diner
- Two Double Bedrooms
- One Single bedroom or Study
- Family bathroom with shower
- Storage Cupboard
- Traditional windows and Gas central heating
- Views to fife
- Close to Waverly Station
- EPC Rating -