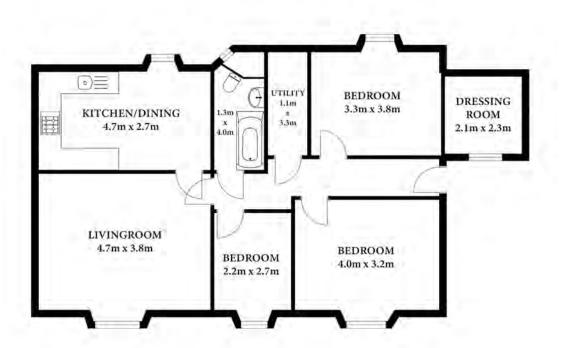

On Street Parking

Council Tax

EPC Rating C

Offers Over £310,000 10 (2f1) East Norton Place, Edinburgh, EH7 5DR

**Property** 

Providing bright and spacious accommodation this beautifully presented 2nd floor flat with 3 bedrooms and a family bathroom. With gas central heating and sash case windows the flat would make an excellent city home or buy to let property. The accommodation includes an entrance hallway with wooden flooring. A spacious lounge to the front. Off the lounge is access to the kitchen/diner. There are two double bedrooms, and one single bedroom/study. The family bathroom has a three piece white suite with a shower over the bath. The master bedroom also benefits from a semi open plan area ideal for walk in wardrobe or study space.

# Parking

There are several permit/ metered parking options close to the flat.

- Second Floor flat.
- Sitting Room
- Kitchen /diner
- Two Double Bedrooms
- One Single bedroom or Study
- Family bathroom with shower
- Storage Cupboard
- Traditional windows and Gas central heating
- Views to fife
- Close to Waverly Station
- EPC Rating -