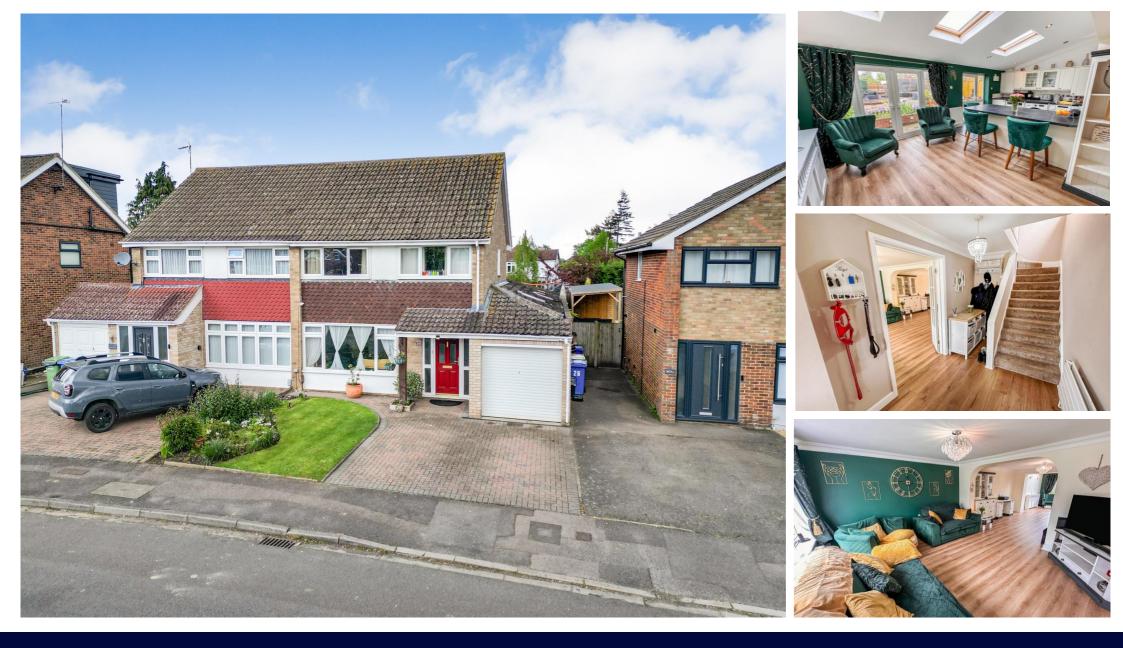

## DESCRIPTION

Reardons are delighted to present to the market this CHAIN FREE, immaculate four-bedroom semi-detached house on Fulston Manor Estate, the south of town. This property is an ideal choice for families in search of a spacious and well-maintained residence that seamlessly blends modern conveniences with contemporary style.

Upon entering, you'll be greeted by a spacious living area that seamlessly combines lounge, dining, and kitchen. This modern layout caters to both relaxation and social gatherings. The well-appointed kitchen offers ample room for essential appliances, including a double oven, washing machine, tumble dryer, and dishwasher. For added convenience, a downstairs WC is located on the ground floor. An additional benefit of this property is a conveniently located ground floor bedroom, perfect for guests, a home office, or multi-generational living.

The first floor is naturally well-lit and comprises a landing, three well-proportioned bedrooms, and a sizeable family bathroom, with a bath and shower. The master bedroom boasts fitted wardrobes, providing ample storage solutions.

This property boasts a spacious garage equipped with an electric roller door, an extensive driveway, providing ample space for multiple vehicles. The garden is a true haven, with a low-maintenance space, and two patio areas, creating ideal spaces for entertaining or quiet relaxation.