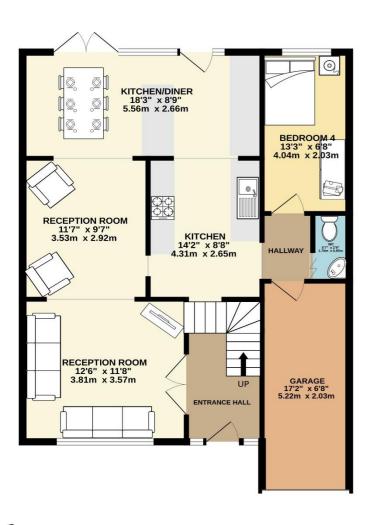

Upon entering, you'll be greeted by a spacious living area that seamlessly combines lounge, dining, and kitchen. This modern layout caters to both relaxation and social gatherings. The well-appointed kitchen offers ample room for essential appliances, including a double oven, washing machine, tumble dryer, and dishwasher. For added convenience, a downstairs WC is located on the ground floor. An additional benefit of this property is a conveniently located ground floor bedroom, perfect for guests, a home office, or multi-generational living.

This property boasts a spacious garage equipped with an electric roller door, an extensive driveway, providing ample space for multiple vehicles. The garden is a true haven, with a low-maintenance space, and two patio areas, creating ideal spaces for entertaining or quiet relaxation.