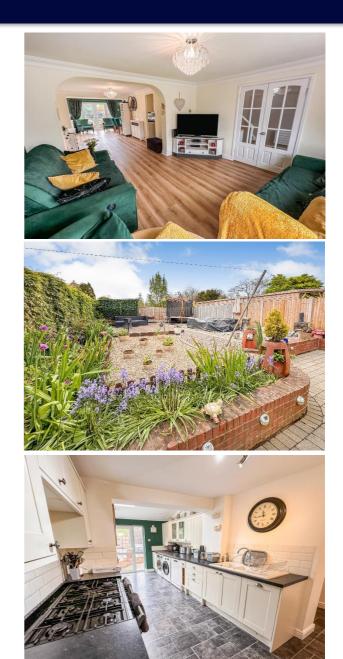

Upon entering, you'll be greeted by a spacious living area that seamlessly combines lounge, dining, and kitchen. This modern layout caters to both relaxation and social gatherings. The well-appointed kitchen offers ample room for essential appliances, including a double oven, washing machine, tumble dryer, and dishwasher. For added convenience, a downstairs WC is located on the ground floor. An additional benefit of this property is a conveniently located ground floor bedroom, perfect for guests, a home office, or multi-generational living.

This property boasts a spacious garage equipped with an electric roller door, an extensive driveway, providing ample space for multiple vehicles. The garden is a true haven, with a low-maintenance space, and two patio areas, creating ideal spaces for entertaining or quiet relaxation.