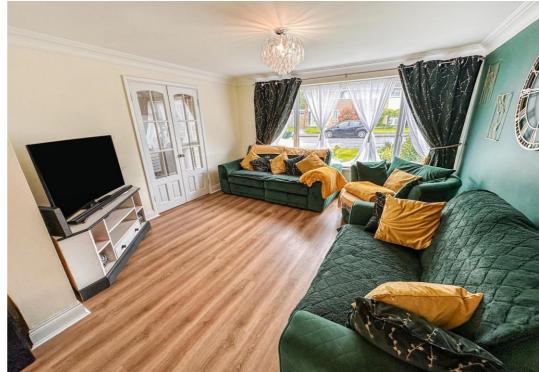

Upon entering, you'll be greeted by a spacious living area that seamlessly combines lounge, dining, and kitchen. This modern layout caters to both relaxation and social gatherings. The well-appointed kitchen offers ample room for essential appliances, including a double oven, washing machine, tumble dryer, and dishwasher. For added convenience, a downstairs WC is located on the ground floor. An additional benefit of this property is a conveniently located ground floor bedroom, perfect for guests, a home office, or multi-generational living.