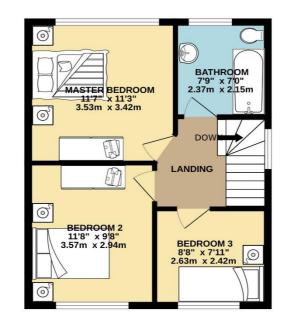

The first floor is naturally well-lit and comprises a landing, three well-proportioned bedrooms, and a sizeable family bathroom, with a bath and shower. The master bedroom boasts fitted wardrobes, providing ample storage solutions.