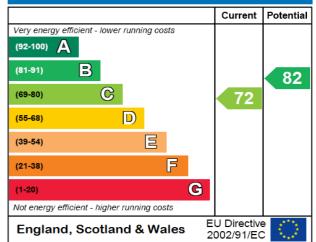

## Energy Performance Certificate

The energy efficiency rating is a measure of the overall efficacy of a home. The higher the rating the more energy efficient the home is and the lower the fuel bills.

## **Energy Efficiency Rating**