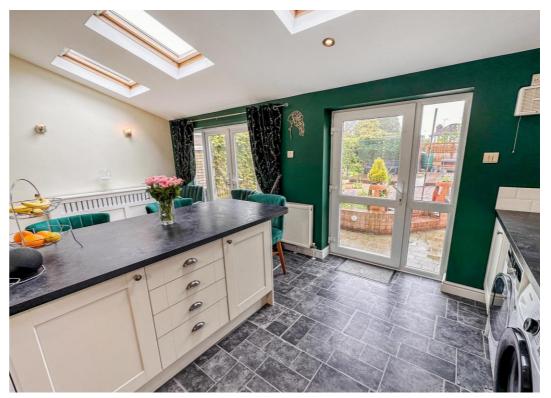

Upon entering, you'll be greeted by a spacious living area that seamlessly combines lounge, dining, and kitchen. This modern layout caters to both relaxation and social gatherings. The well-appointed kitchen offers ample room for essential appliances, including a double oven, washing machine, tumble dryer, and dishwasher. For added convenience, a downstairs WC is located on the ground floor. An additional benefit of this property is a conveniently located ground floor bedroom, perfect for guests, a home office, or multi-generational living.