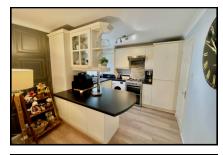

#### 2 Bedroom Park Home approx 36' x 20'

Accommodation & approximate room dimensions:

- Tingdene 'Country Lodge' circa 2008
- 'Open Plan Living Space' approx 24'2" x 19'max. A large bright room with double doors to RAISED DECK. Ample space for lounge & dining suite.
- Kitchen: Range of floor and wall cupboards. Space for oven with cooker hood over. Plumbing for washing machine. Integrated fridge/freezer. LED spot lights. Breakfast bar with display cabinet over.
- Bedroom 1: approx 11'4" x 9'4" max.
- **En-Suite Shower Room**
- Bedroom 2: approx 10'2" x 9'4". Fitted wardrobes.
- Bathroom: Panelled bath, wash basin & WC.
- Gas Central Heating (LPG Gas) & Double-Glazing
- Double length block driveway
- Secluded Patio garden with areas of artificial lawn. 2 Garden Sheds.
- Age Restriction 45+ Not more than 1 Dog & Cat
- **Communal Heated Outdoor Swimming Pool, Play**ground & Fishing Lake. Electric security gates.