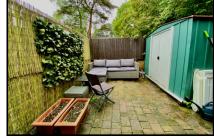

#### 2 Bedroom Park Home approx 36' x 20'

Accommodation & approximate room dimensions:

- Tingdene 'Country Lodge' circa 2008
- 'Open Plan Living Space' approx 24'2" x 19'max. A large bright room with double doors to RAISED DECK. Ample space for lounge & dining suite.
- Kitchen: Range of floor and wall cupboards. Space for oven with cooker hood over. Plumbing for washing machine. Integrated fridge/freezer. LED spot lights. Breakfast bar with display cabinet over.
- Bedroom 1: approx 11'4" x 9'4" max.
- **En-Suite Shower Room**
- Bedroom 2: approx 10'2" x 9'4". Fitted wardrobes.
- Bathroom: Panelled bath, wash basin & WC.
- Gas Central Heating (LPG Gas) & Double-Glazing
- Double length block driveway
- Secluded Patio garden with areas of artificial lawn. 2 Garden Sheds.
- Age Restriction 45+ Not more than 1 Dog & Cat
- **Communal Heated Outdoor Swimming Pool, Play**ground & Fishing Lake. Electric security gates.

## **Raised Deck & Patio Garden**