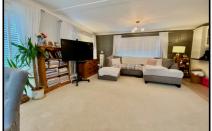

#### 2 Bedroom Park Home approx 36' x 20'

Accommodation & approximate room dimensions:

- Tingdene 'Country Lodge' circa 2008
- 'Open Plan Living Space' approx 24'2" x 19'max. A large bright room with double doors to RAISED DECK. Ample space for lounge & dining suite.
- Kitchen: Range of floor and wall cupboards. Space for oven with cooker hood over. Plumbing for washing machine. Integrated fridge/freezer. LED spot lights. Breakfast bar with display cabinet over.
- Bedroom 1: approx 11'4" x 9'4" max.
- **En-Suite Shower Room**
- Bedroom 2: approx 10'2" x 9'4". Fitted wardrobes.
- Bathroom: Panelled bath, wash basin & WC.
- Gas Central Heating (LPG Gas) & Double-Glazing
- Double length block driveway
- Secluded Patio garden with areas of artificial lawn. 2 Garden Sheds.
- Age Restriction 45+ Not more than 1 Dog & Cat
- **Communal Heated Outdoor Swimming Pool, Play**ground & Fishing Lake. Electric security gates.