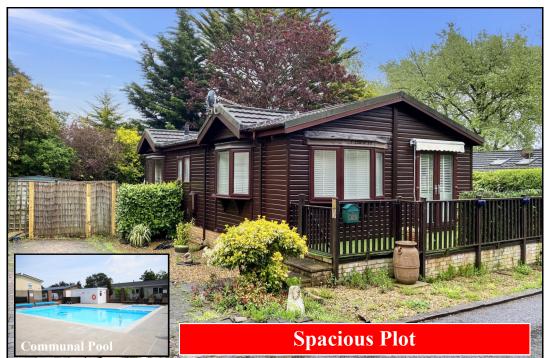

#### 2 Bedroom Park Home approx 36' x 20'

Accommodation & approximate room dimensions:

- Tingdene 'Country Lodge' circa 2008
- 'Open Plan Living Space' approx 24'2" x 19'max. A large bright room with double doors to RAISED DECK. Ample space for lounge & dining suite.
- Kitchen: Range of floor and wall cupboards. Space for oven with cooker hood over. Plumbing for washing machine. Integrated fridge/freezer. LED spot lights. Breakfast bar with display cabinet over.
- Bedroom 1: approx 11'4" x 9'4" max.
- **En-Suite Shower Room**
- Bedroom 2: approx 10'2" x 9'4". Fitted wardrobes.
- Bathroom: Panelled bath, wash basin & WC.
- Gas Central Heating (LPG Gas) & Double-Glazing
- Double length block driveway
- Secluded Patio garden with areas of artificial lawn. 2 Garden Sheds.
- Age Restriction 45+ Not more than 1 Dog & Cat
- **Communal Heated Outdoor Swimming Pool, Play**ground & Fishing Lake. Electric security gates.

## **Raised Deck & Patio Garden**

## Price £165,000

Pitch Fee: approx £452 per month including water & sewerage Subject to Annual Review Council Tax Band: 'A

Tenure: 1983 Mobile Homes Act Agreement