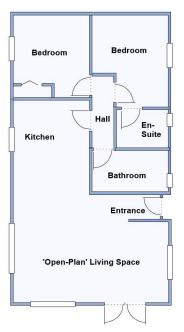

### 35 Tall Trees Park, Matchams Lane, Christchurch, Dorset. BH23 6TT

This drawing has been prepared for diagrammatic purpose only. Not to scale

#### 2 Bedroom Park Home approx 36' x 20'

Accommodation & approximate room dimensions:

- Tingdene 'Country Lodge' circa 2008
- 'Open Plan Living Space' approx 24'2" x 19'max. A large bright room with double doors to RAISED DECK. Ample space for lounge & dining suite.
- Kitchen: Range of floor and wall cupboards. Space for oven with cooker hood over. Plumbing for washing machine. Integrated fridge/freezer. LED spot lights. Breakfast bar with display cabinet over.
- Bedroom 1: approx 11'4" x 9'4" max.
- **En-Suite Shower Room**
- Bedroom 2: approx 10'2" x 9'4". Fitted wardrobes.
- Bathroom: Panelled bath, wash basin & WC.
- Gas Central Heating (LPG Gas) & Double-Glazing
- Double length block driveway
- Secluded Patio garden with areas of artificial lawn. 2 Garden Sheds.
- Age Restriction 45+ Not more than 1 Dog & Cat
- **Communal Heated Outdoor Swimming Pool, Play**ground & Fishing Lake. Electric security gates.