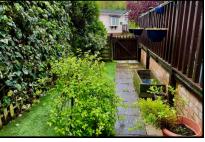

#### 2 Bedroom Park Home approx 36' x 20'

Accommodation & approximate room dimensions:

- Tingdene 'Country Lodge' circa 2008
- 'Open Plan Living Space' approx 24'2" x 19'max. A large bright room with double doors to RAISED DECK. Ample space for lounge & dining suite.
- Kitchen: Range of floor and wall cupboards. Space for oven with cooker hood over. Plumbing for washing machine. Integrated fridge/freezer. LED spot lights. Breakfast bar with display cabinet over.
- Bedroom 1: approx 11'4" x 9'4" max.
- **En-Suite Shower Room**
- Bedroom 2: approx 10'2" x 9'4". Fitted wardrobes.
- Bathroom: Panelled bath, wash basin & WC.
- Gas Central Heating (LPG Gas) & Double-Glazing
- Double length block driveway
- Secluded Patio garden with areas of artificial lawn. 2 Garden Sheds.
- Age Restriction 45+ Not more than 1 Dog & Cat
- **Communal Heated Outdoor Swimming Pool, Play**ground & Fishing Lake. Electric security gates.

## **Raised Deck & Patio Garden**