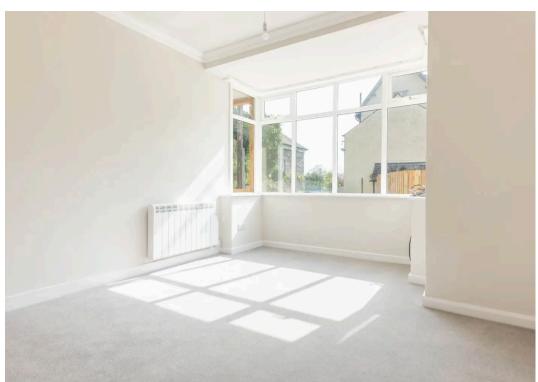

# **BEDROOM**

14' 6" x 10' 0" (4.42m x 3.05m)

#### BEDROOM

11' 0" x 10' 0" (3.35m x 3.05m)

# BEDROOM

10' 0" x 9' 0" (3.05m x 2.74m)