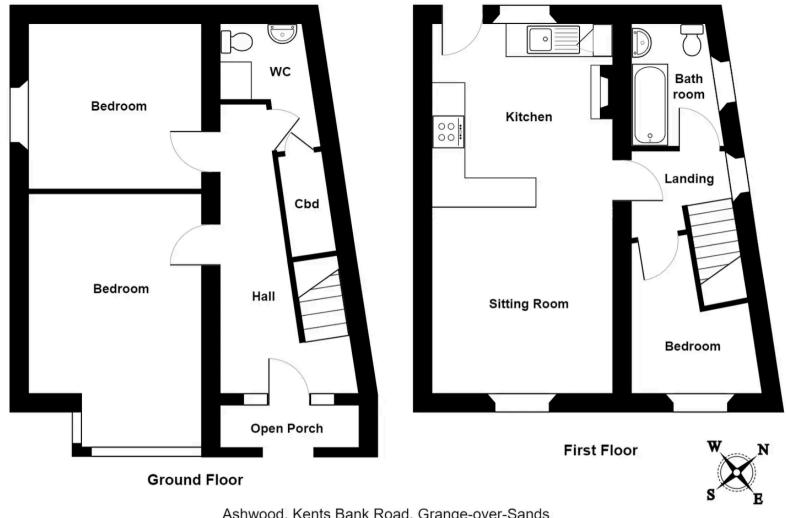

# **GROUND FLOOR**

# ENTRANCE HALL

13' 11" x 8' 5" (4.24m x 2.57m)

# **BEDROOM**

14' 6" x 10' 0" (4.42m x 3.05m)

#### BEDROOM

11' 0" x 10' 0" (3.35m x 3.05m)

# **DOWNSTAIRS W.C./UTILITY**

7' 1" x 4' 0" (2.17m x 1.21m)

#### FIRST FLOOR

# LANDING

7' 0" x 4' 1" (2.13m x 1.25m)

# KITCHEN/LOUNGE

24' 0" x 11' 6" (7.31m x 3.51m)

# BEDROOM

10' 0" x 9' 0" (3.05m x 2.74m)

#### **BATHROOM**

6' 2" x 3' 8" (1.89m x 1.11m)

Ashwood, Kents Bank Road, Grange-over-Sands

For illustrative purposes only - not to scale. The position and size of features are approximate only. © North West Inspector.