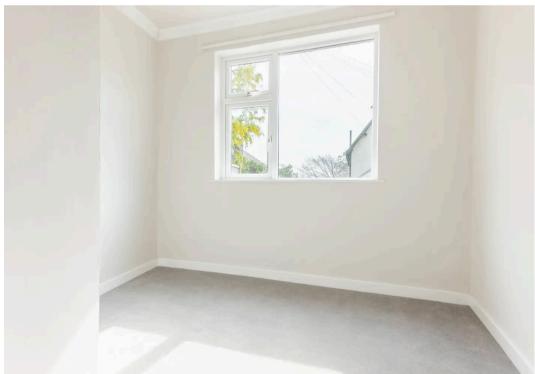

# **BEDROOM**

14' 6" x 10' 0" (4.42m x 3.05m)

#### BEDROOM

11' 0" x 10' 0" (3.35m x 3.05m)

# BEDROOM

10' 0" x 9' 0" (3.05m x 2.74m)