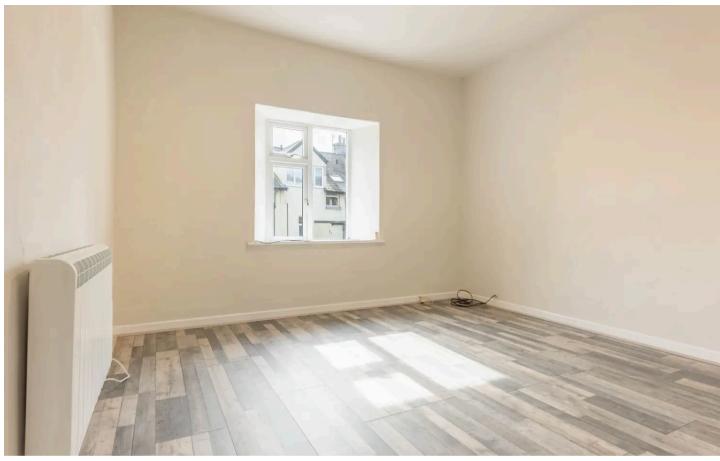

# **BEDROOM**

14' 6" x 10' 0" (4.42m x 3.05m)

#### BEDROOM

11' 0" x 10' 0" (3.35m x 3.05m)

# BEDROOM

10' 0" x 9' 0" (3.05m x 2.74m)