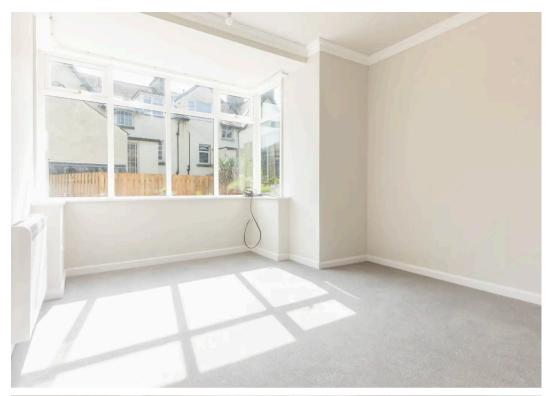

# **BEDROOM**

14' 6" x 10' 0" (4.42m x 3.05m)

#### BEDROOM

11' 0" x 10' 0" (3.35m x 3.05m)

# BEDROOM

10' 0" x 9' 0" (3.05m x 2.74m)