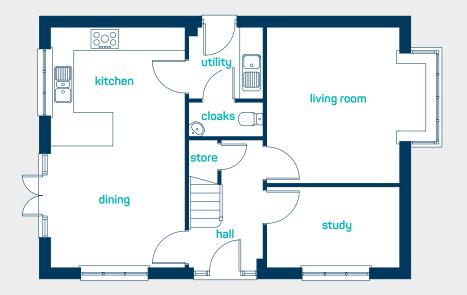

## ground floor

kitchen-dining 21'1"  $\times$  11'9" utility room 6'5"  $\times$  6'3" living room (into bay) 14'2"  $\times$  13'9" study 11'7"  $\times$  7'1" cloaks 6'5"  $\times$  3'0"

 $\begin{array}{lll} \text{kitchen-dining} & 6.42\,\text{m} \times 3.57\text{m} \\ \text{utility room} & 1.95\,\text{m} \times 1.90\text{m} \\ \text{living room (into bay)} & 4.31\,\text{m} \times 4.18\text{m} \\ \text{study} & 3.53\,\text{m} & 2.15\text{m} \\ \text{cloaks} & 1.95\,\text{m} \times 0.92\text{m} \\ \end{array}$ 