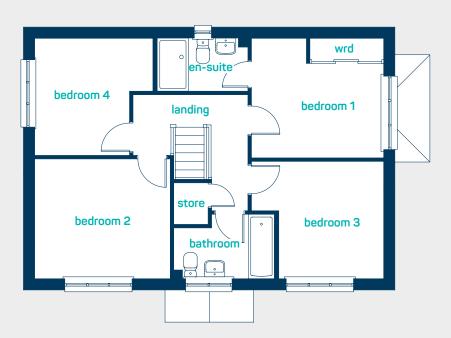

## first floor

bedroom 1 11'7" x 10'6" en-suite 8'0" x 4'7" bedroom 2 11'11" x 10'6" bedroom 3 11'7" x 10'3" bedroom 4 10'4" x 10'3" bathroom 8'11" x 5'7"

bedroom 1 3.53m x 3.19m en-suite 2.44m x 1.40m bedroom 2 3.63m x 3.21m bedroom 3 3.53m x 3.13m bedroom 4 3.16m x 3.13m bethroom 2.71m x 1.71m