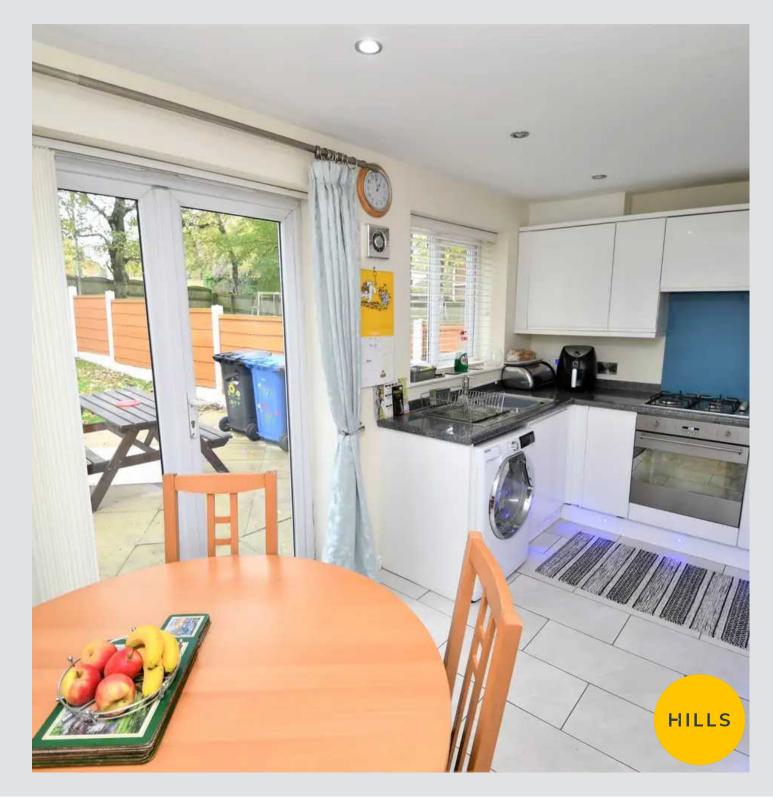

## Kitchen

Dimensions: 14' 5" x 8' 3" (4.39m x 2.51m). Fitted with a stunning range of wall and base units with complementary work surfaces and an integral sink and drainer unit. Integrated oven, hob and extractor. Built in fridge/freezer, with space and plumbing for a washing machine. Wall-mounted radiator and a double-glazed window. Access to understairs storage. Patio doors leading to the rear garden.