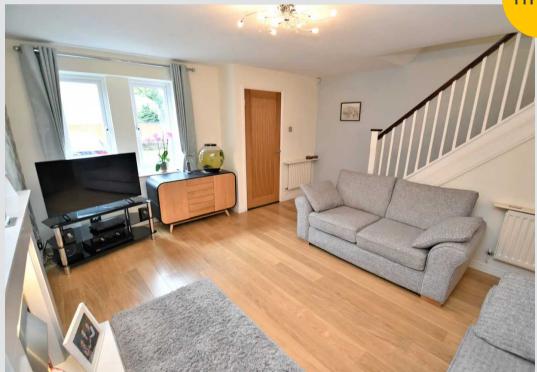

# Lounge

Dimensions: 15' 7" x 14' 6" (4.75m x 4.42m). A bright and welcoming lounge complete with high quality wood effect laminate flooring, electric fire point with feature surround, ceiling light point, wall mounted radiators and staircase leading to first floor.