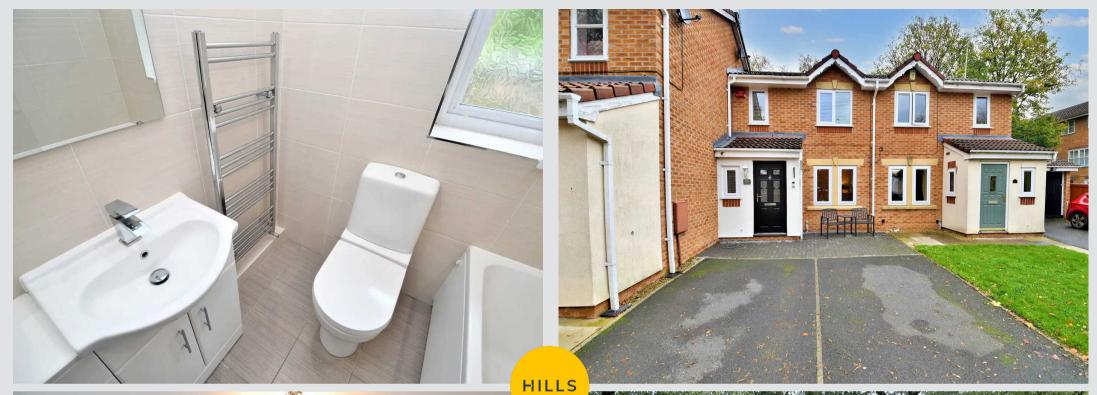

### wc

Fitted two piece white suite comprising of low level WC and pedestal hand wash basin. High quality wood effect laminate flooring and a heated towel rail

## WC

Fitted two piece white suite comprising of low level WC and pedestal hand wash basin. High quality wood effect laminate flooring and a heated towel rail