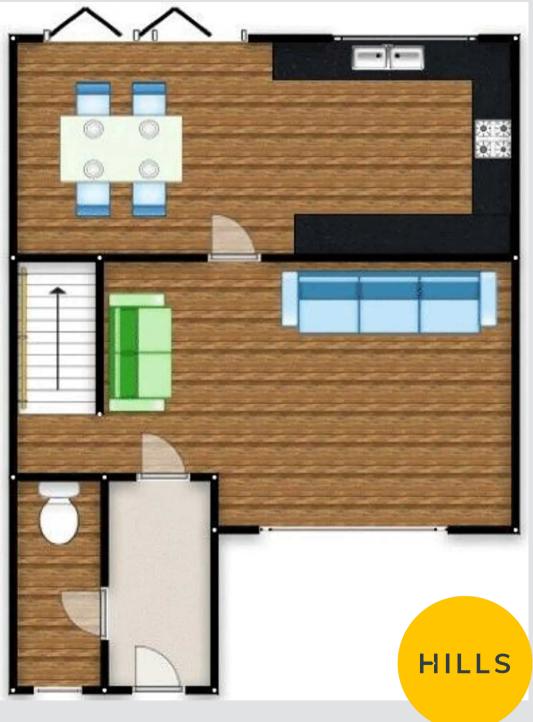

# **Entrance Hallway**

Ceiling light point, wall-mounted radiator, access to the lounge and W.C

### wc

Fitted two piece white suite comprising of low level WC and pedestal hand wash basin. High quality wood effect laminate flooring and a heated towel rail

# Lounge

Dimensions: 15' 7" x 14' 6" (4.75m x 4.42m). A bright and welcoming lounge complete with high quality wood effect laminate flooring, electric fire point with feature surround, ceiling light point, wall mounted radiators and staircase leading to first floor.

## Kitchen

Dimensions: 14' 5" x 8' 3" (4.39m x 2.51m). Fitted with a stunning range of wall and base units with complementary work surfaces and an integral sink and drainer unit. Integrated oven, hob and extractor. Built in fridge/freezer, with space and plumbing for a washing machine. Wall-mounted radiator and a double-glazed window. Access to understairs storage. Patio doors leading to the rear garden.