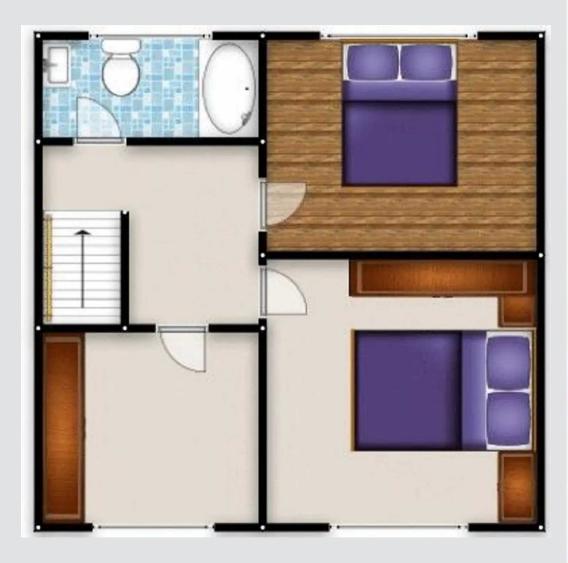

# Landing

Ceiling light point and access to all rooms

#### **Bedroom One**

Dimensions: 13' 9" x 8' 4" (4.19m x 2.54m). Ceiling light point, wall mounted radiator and double glazed window to the front elevation. Fitted wardrobes

#### **Bedroom Two**

Dimensions: 10' 1" x 8' 4" (3.07m x 2.54m). Ceiling light point, wall mounted radiator and a double glazed window to the rear.

### **Bedroom Three**

Dimensions: 7' 4" x 5' 10" (2.23m x 1.78m). Ceiling light point, wall mounted radiator and a double glazed window

#### **Bathroom**

Fitted with a fully tiled, fantastic three piece white suite