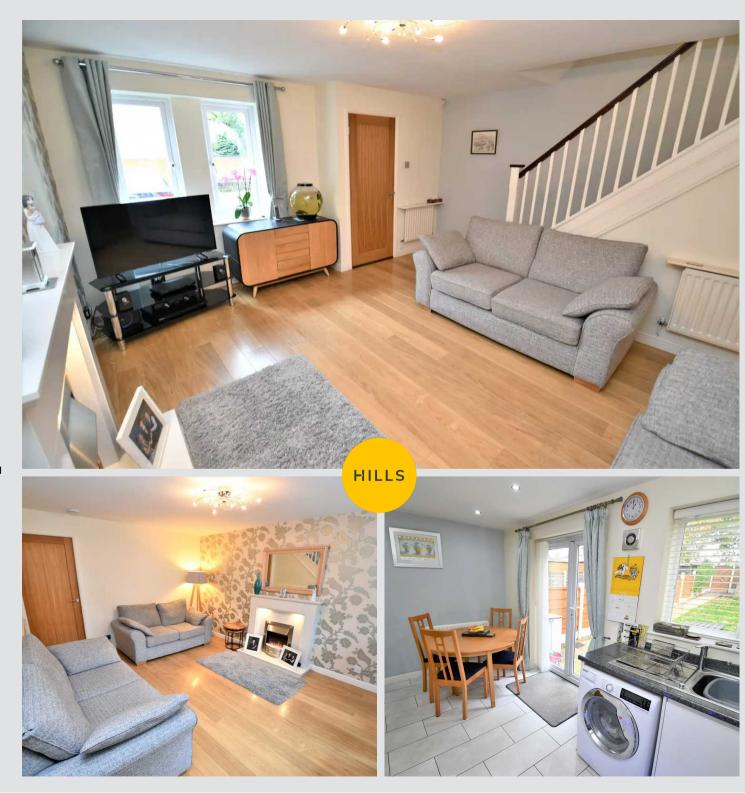

# Lounge

Dimensions: 15' 7" x 14' 6" (4.75m x 4.42m). A bright and welcoming lounge complete with high quality wood effect laminate flooring, electric fire point with feature surround, ceiling light point, wall mounted radiators and staircase leading to first floor.

## Kitchen

Dimensions: 14' 5" x 8' 3" (4.39m x 2.51m). Fitted with a stunning range of wall and base units with complementary work surfaces and an integral sink and drainer unit. Integrated oven, hob and extractor. Built in fridge/freezer, with space and plumbing for a washing machine. Wall-mounted radiator and a double-glazed window. Access to understairs storage. Patio doors leading to the rear garden.