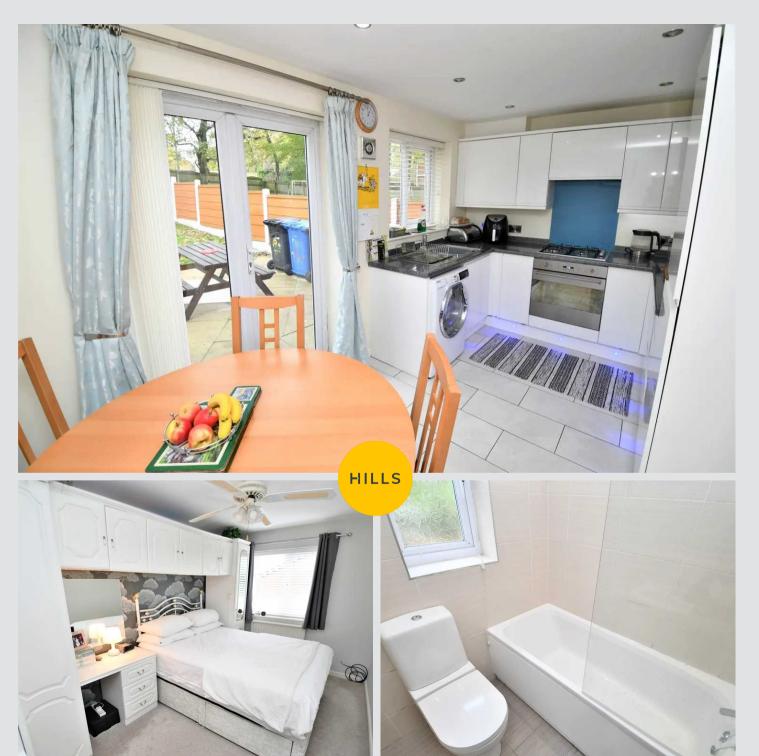

## Kitchen

Dimensions: 14' 5" x 8' 3" (4.39m x 2.51m). Fitted with a stunning range of wall and base units with complementary work surfaces and an integral sink and drainer unit. Integrated oven, hob and extractor. Built in fridge/freezer, with space and plumbing for a washing machine. Wall-mounted radiator and a double-glazed window. Access to understairs storage. Patio doors leading to the rear garden.

#### **Bedroom One**

Dimensions: 13' 9" x 8' 4" (4.19m x 2.54m). Ceiling light point, wall mounted radiator and double glazed window to the front elevation. Fitted wardrobes

#### **Bathroom**

Fitted with a fully tiled, fantastic three piece white suite

#### Bathroom

Fitted with a fully tiled, fantastic three piece white suite

You can include any text here. The text can be modified upon generating your brochure.