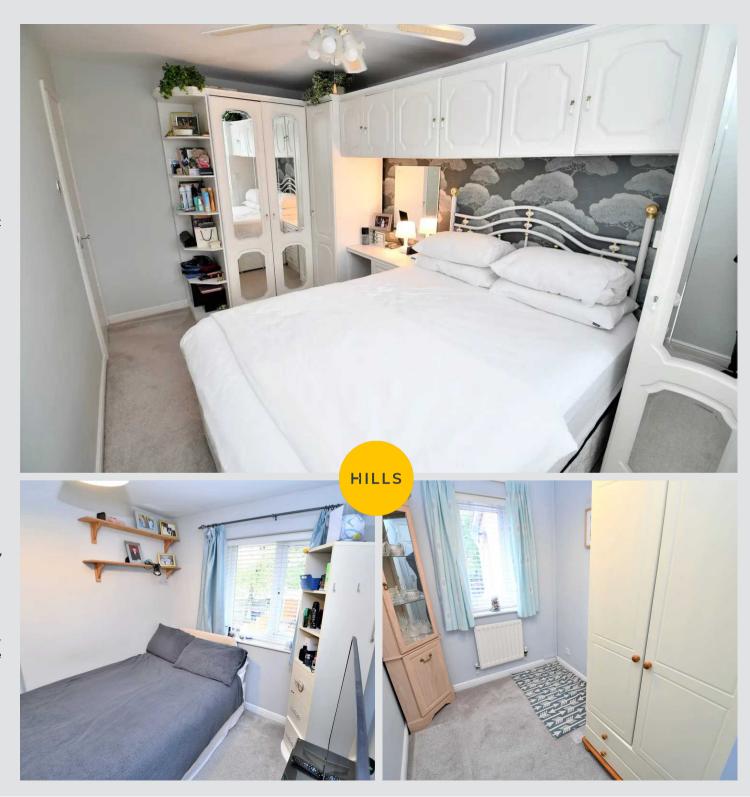

#### **Bedroom One**

Dimensions: 13' 9" x 8' 4" (4.19m x 2.54m). Ceiling light point, wall mounted radiator and double glazed window to the front elevation. Fitted wardrobes

#### **Bedroom Two**

Dimensions: 10' 1" x 8' 4" (3.07m x 2.54m). Ceiling light point, wall mounted radiator and a double glazed window to the rear.

### **Bedroom Three**

Dimensions: 7' 4" x 5' 10" (2.23m x 1.78m). Ceiling light point, wall mounted radiator and a double glazed window