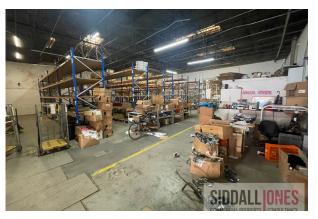

#### Description

The property comprises of a self-contained warehouse premises with roller shutter / loading bay access directly from Brearley Street.

The premises comprises of a portal frame building with masonry infill and trussed roof over which benefits from excellent working height, WC, and office facilities.

#### Accommodation

GIA 8,766 ft2 (814.39 M2) approximately.