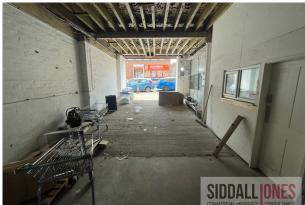

#### Description

The property comprises of a self-contained warehouse premises with roller shutter / loading bay access directly from Brearley Street.

The premises comprises of a portal frame building with masonry infill and trussed roof over which benefits from excellent working height, WC, and office facilities.

#### Accommodation

GIA 8,766 ft2 (814.39 M2) approximately.