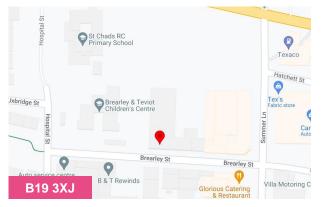

#### Location

The property is located on Brearley Street, in the Hockley area of Birmingham which is a short distance from the Birmingham Middle Ring Road (A4540).

The Middle Ring Road provides arterial routes in and out of Birmingham City Centre including A38 (M) which in turn provides access to the national motorway network at Junction 6 of the M6 (Spaghetti) approximately 1.5 miles North.

Birmingham city centre lies approximately 1 mile to the South of the location.