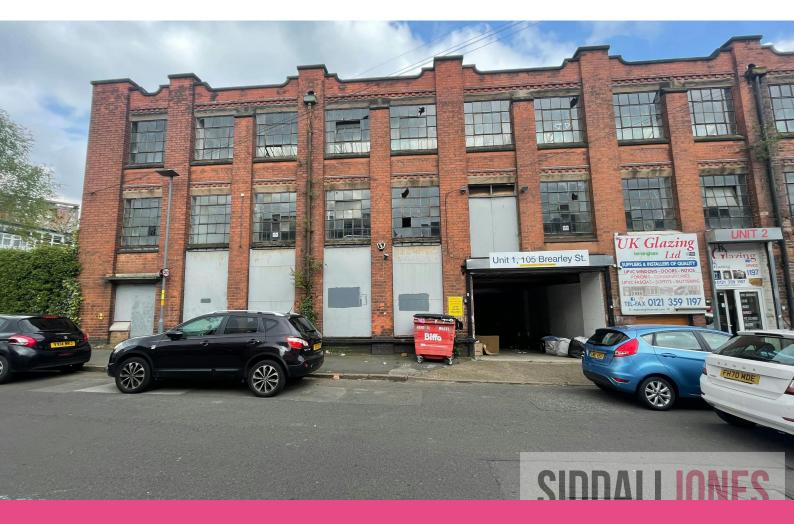

# **TO LET**

**Unit 1** 105 Brearley Street, Birmingham, B19 3XJ

Warehouse Premises with Generous Working Height in Hockley - 8,766 ft2

 Approx. 1 Mile from J6 of the M6 Motorway

Generous Working Height

**8,766 sq ft** (814.39 sq m)

#### Description

The property comprises of a self-contained warehouse premises with roller shutter / loading bay access directly from Brearley Street.

The premises comprises of a portal frame building with masonry infill and trussed roof over which benefits from excellent working height, WC, and office facilities.