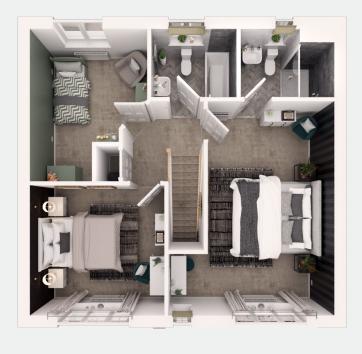

#### first floor

bedroom 1 13′ 9″ x 17′ 9″ en-suite 7′ 9″ x 5′ 7″ bedroom 2 11′ 1″ x 10′ 9″ bedroom 3 9′ 8″ x 12′ 7″ bathroom 7′ 1″ x 5′ 8″