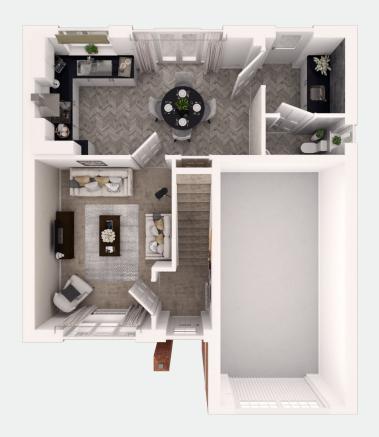

#### ground floor

living room 11' 1" x 13' 9" kitchen/dining 18' 5" x 9' 5" cloaks 6' 5" x 3' 0" utility 6' 5" x 19' 10" 10' 2" x 19' 10"