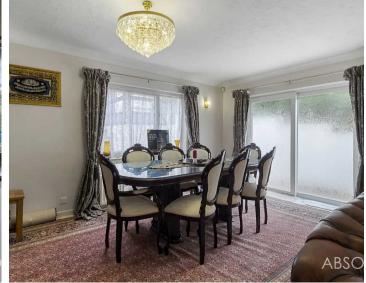

The ground floor of the house features a lounge/dining room boasting a charming inglenook fireplace, creating a cosy and inviting atmosphere. An additional downstairs cloakroom/WC provides convenience for residents and guests alike. The ground floor bathroom is a standout feature, showcasing a luxurious double size spa bath, perfect for unwinding after a long day.