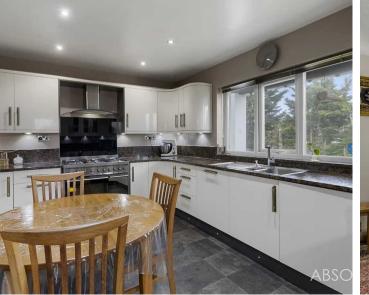

The ground floor of the house features a lounge/dining room boasting a charming inglenook fireplace, creating a cosy and inviting atmosphere. An additional downstairs cloakroom/WC provides convenience for residents and guests alike. The ground floor bathroom is a standout feature, showcasing a luxurious double size spa bath, perfect for unwinding after a long day.