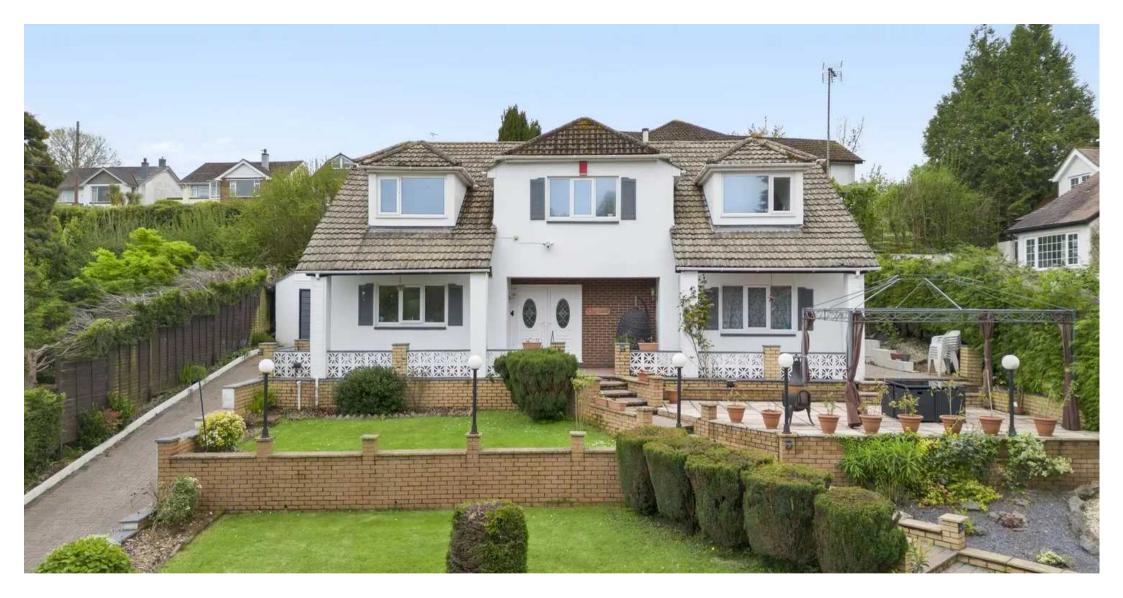

### Torquay, Torquay

Nestled in a convenient tucked away position, is this impressive 5-bedroom detached house named Ghania Lodge, which offers a perfect blend of space, comfort, and luxury. As you step inside, you are greeted by a spacious reception hallway that sets the tone for the rest of the property.

Outside, the property offers ample driveway parking, supplemented by additional parking to the front of the property and a single garage. The meticulously landscaped front and rear gardens provide a tranquil escape, ideal for enjoying the outdoors in privacy and seclusion.

#### **Front Garden**

The front garden is attractively landscaped in level terraced sections with two being laid largely to lawn with flower beds bordering. There is a raised patio area ideal for alfresco dining with flower beds bordering. There is access down both sides of the property leading to the rear garden.