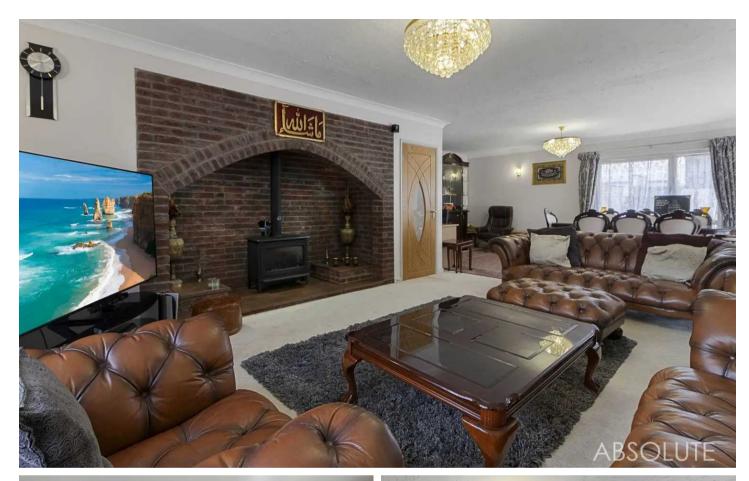

The ground floor of the house features a lounge/dining room boasting a charming inglenook fireplace, creating a cosy and inviting atmosphere. An additional downstairs cloakroom/WC provides convenience for residents and guests alike. The ground floor bathroom is a standout feature, showcasing a luxurious double size spa bath, perfect for unwinding after a long day.