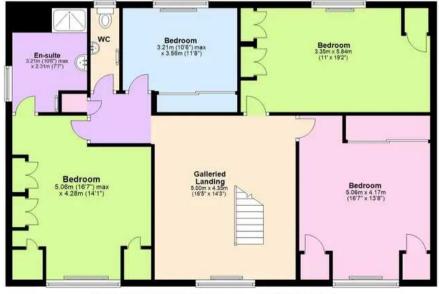

One of the five bedrooms is located on the ground floor, offering flexibility and convenience for those seeking single-level living. Moving to the first floor, a spacious landing leads to four double bedrooms, with the main bedroom benefiting from an en suite shower room/WC.

Tenure: Freehold

EPC Energy Efficiency Rating: C

EPC Environmental Impact Rating: C

First Floor Approx. 109.3 sq. metres (1176.7 sq. feet)

Total area: approx. 232.1 sq. metres (2498.3 sq. feet) Approx Plan produced using PlanUp.