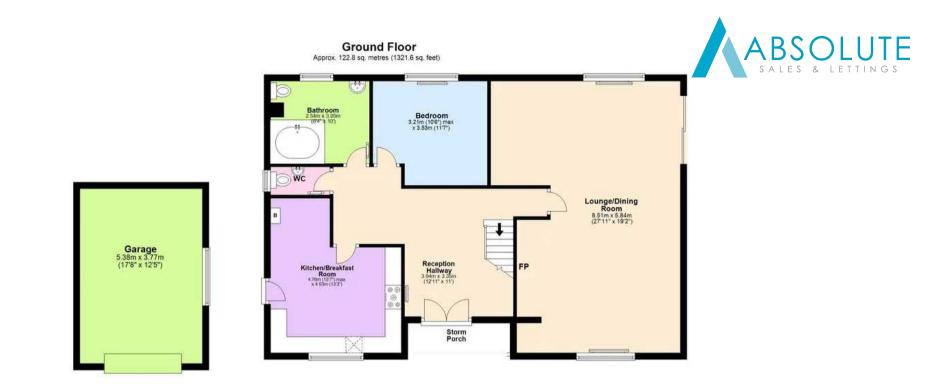

The ground floor of the house features a lounge/dining room boasting a charming inglenook fireplace, creating a cosy and inviting atmosphere. An additional downstairs cloakroom/WC provides convenience for residents and guests alike. The ground floor bathroom is a standout feature, showcasing a luxurious double size spa bath, perfect for unwinding after a long day.

One of the five bedrooms is located on the ground floor, offering flexibility and convenience for those seeking single-level living. Moving to the first floor, a spacious landing leads to four double bedrooms, with the main bedroom benefiting from an en suite shower room/WC.

#### Garage

Single Garage

A generously sized single garage with light and power.

#### Driveway

5 Parking Spaces

A very large driveway leading up to the single garage, allowing ample parking for cars in tandem.