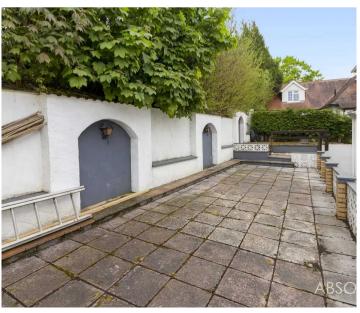

#### **Rear Garden**

The rear garden has been laid to patio for ease of maintenance and is enclosed by brick walling and mature hedging. An outside light and tap adds further convenience.