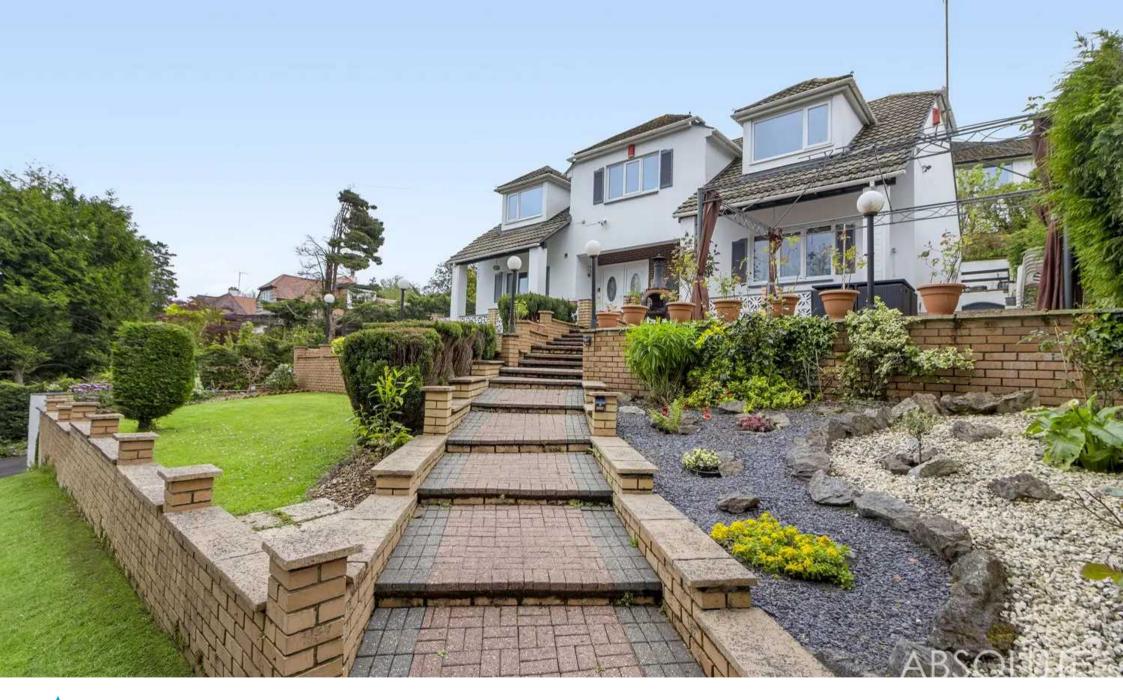

Outside, the property offers ample driveway parking, supplemented by additional parking to the front of the property and a single garage. The meticulously landscaped front and rear gardens provide a tranquil escape, ideal for enjoying the outdoors in privacy and seclusion.

#### **Front Garden**

The front garden is attractively landscaped in level terraced sections with two being laid largely to lawn with flower beds bordering. There is a raised patio area ideal for alfresco dining with flower beds bordering. There is access down both sides of the property leading to the rear garden.

#### **Rear Garden**

The rear garden has been laid to patio for ease of maintenance and is enclosed by brick walling and mature hedging. An outside light and tap adds further convenience.

#### Driveway

5 Parking Spaces

A very large driveway leading up to the single garage, allowing ample parking for cars in tandem.