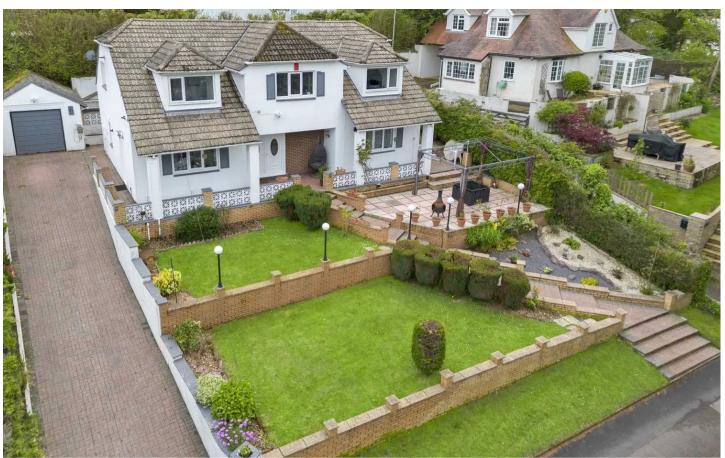

Outside, the property offers ample driveway parking, supplemented by additional parking to the front of the property and a single garage. The meticulously landscaped front and rear gardens provide a tranquil escape, ideal for enjoying the outdoors in privacy and seclusion.

#### **Front Garden**

The front garden is attractively landscaped in level terraced sections with two being laid largely to lawn with flower beds bordering. There is a raised patio area ideal for alfresco dining with flower beds bordering. There is access down both sides of the property leading to the rear garden.

#### Garage

Single Garage

A generously sized single garage with light and power.

#### Driveway

5 Parking Spaces

A very large driveway leading up to the single garage, allowing ample parking for cars in tandem.