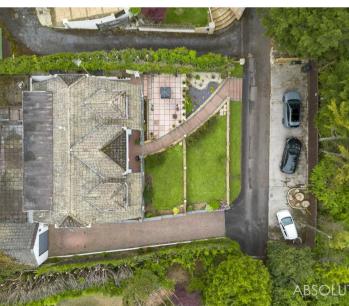

Outside, the property offers ample driveway parking, supplemented by additional parking to the front of the property and a single garage. The meticulously landscaped front and rear gardens provide a tranquil escape, ideal for enjoying the outdoors in privacy and seclusion.

#### **Front Garden**

The front garden is attractively landscaped in level terraced sections with two being laid largely to lawn with flower beds bordering. There is a raised patio area ideal for alfresco dining with flower beds bordering. There is access down both sides of the property leading to the rear garden.

#### **Rear Garden**

The rear garden has been laid to patio for ease of maintenance and is enclosed by brick walling and mature hedging. An outside light and tap adds further convenience.