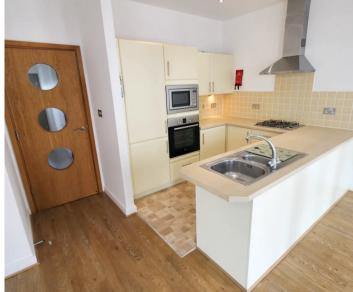

5, Harbour Reach Apts, La Rue De Carteret, St. Helier, Jersey BROADLANDS £530,000

FINDING YOU A HOME SINCE 1972

## 5, Harbour Reach Apartments, La Rue De Carteret

St. Helier, Jersey

- Conveniently located on the harbour and a short walk to town
- 2 bedroom 1 bathroom 1st floor apartment with open plan living space.
- Secure parking for 1 car and lockup store
- Large balcony with marina and sea views
- Vacant possesion and no onward chain
- Sole agent
- Please contact Tony on 07797 726677 or tony@broadlandsjersey.com







## 5, Harbour Reach Apartments, La Rue De Carteret

St. Helier, Jersey

A 1st floor apartment superbly located on the marina briefly comprising 2 bedrooms,1 bathroom, open plan living with built-in kitchen with integrated appliances and breakfast bar, ample storage and fitted wardrobes and a large balcony with marina and sea views, secure parking for 1 car and a lockup store. An easy walk to town and conveniently located and surrounded by local amenities on your doorstep. The apartment is offered with vacant possession and no onward chain, contact Tony on 0779772667 or tony@broadlandsjersey.com to arrange an early viewing.









### Living

Open plan kitchen/lounge/diner with access to the balcony.

### Sleeping

Large double bedroom with fitted wardrobes and side tables. Bedroom 2 is