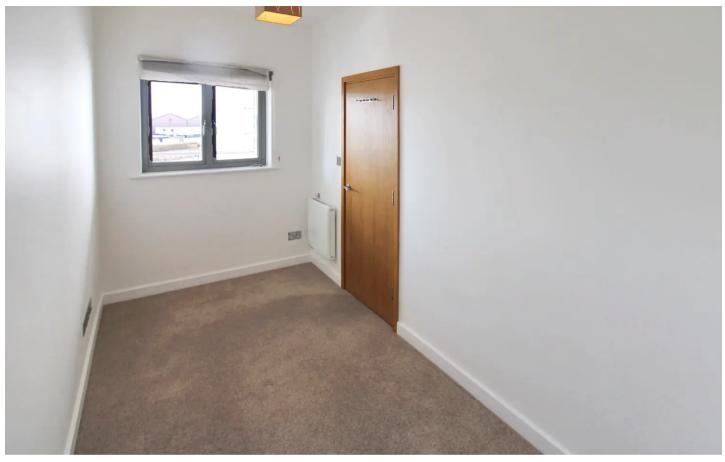

### Sleeping

Large double bedroom with fitted wardrobes and side tables. Bedroom 2 is slightly smaler and could be used as an office/study. House bathroom with bath and overhead shower and heated towel rail.