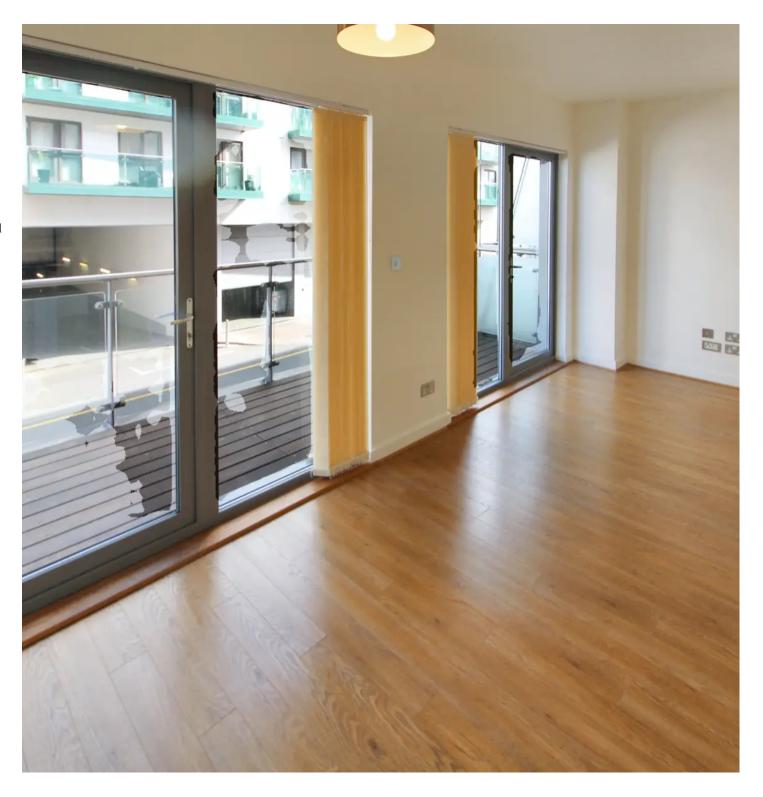

- Large balcony with marina and sea views
- Vacant possesion and no onward chain
- Sole agent
- Please contact Tony on 07797 726677 or tony@broadlandsjersey.com







## 5, Harbour Reach Apartments, La Rue De Carteret

St. Helier, Jersey

A 1st floor apartment superbly located on the marina briefly comprising 2 bedrooms,1 bathroom, open plan living with built-in kitchen with integrated appliances and breakfast bar, ample storage and fitted wardrobes and a large balcony with marina and sea views, secure parking for 1 car and a lockup store. An easy walk to town and conveniently located and surrounded by local amenities on your doorstep. The apartment is offered with vacant possession and no onward chain, contact Tony on 0779772667 or tony@broadlandsjersey.com to arrange an early viewing.









### Living

Open plan kitchen/lounge/diner with access to the balcony.

### Sleeping

Large double bedroom with fitted wardrobes and side tables. Bedroom 2 is slightly smaler and could be used as an office/study. House bathroom with bath and overhead shower and heated towel rail.

#### Services

All mains (no gas) Electric heating. Fibre broadband.





## **Broadlands**

Broadlands Estates, Library Place - JE2 3NL

01534 880770 • enquiries@broadlandsjersey.com • www.broadlandsjersey.com/

# **BROADLANDS**

FINDING YOU A HOME SINCE 1972