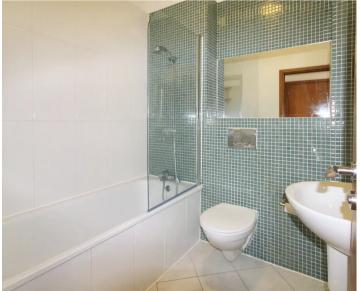

### Sleeping

Large double bedroom with fitted wardrobes and side tables. Bedroom 2 is slightly smaler and could be used as an office/study. House bathroom with bath and overhead shower and heated towel rail.