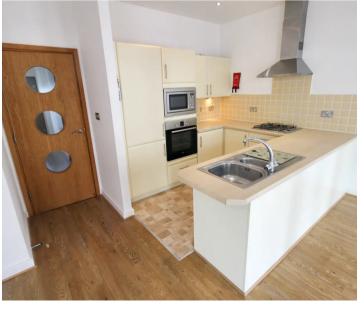

e balcony with marina and sea views
- Vacant possesion and no onward chain
- Sole agent
- Please contact Tony on 07797 726677 or tony@broadlandsjersey.com







## 5, Harbour Reach Apartments, La Rue De Carteret

St. Helier, Jersey

A 1st floor apartment superbly located on the marina briefly comprising 2 bedrooms,1 bathroom, open plan living with built-in kitchen with integrated appliances and breakfast bar, ample storage and fitted wardrobes and a large balcony with marina and sea views, secure parking for 1 car and a lockup store. An easy walk to town and conveniently located and surrounded by local amenities on your doorstep. The apartment is offered with vacant possession and no onward chain, contact Tony on 0779772667 or tony@broadlandsjersey.com to arrange an early viewing.









### Living

Open plan kitchen/lounge/diner with access to the balcony.

### Sleeping

Large double bedroom with fitted wardrobes and side tables. Bedroom 2 is slightly smaler and could be used as an office/study. House bathroom with bath and overhead shower and heated towel rail.

#### Services

All mains (no gas) Electric heating. Fibre broadband.





## **Broadlands**

Broadlands Estates, Library Place - JE2 3NL

01534 880770 • enquiries@broadlandsjersey.com • www.broadlandsjersey.com/

# **BROADLANDS**

FINDING YOU A HOME SINCE 1972