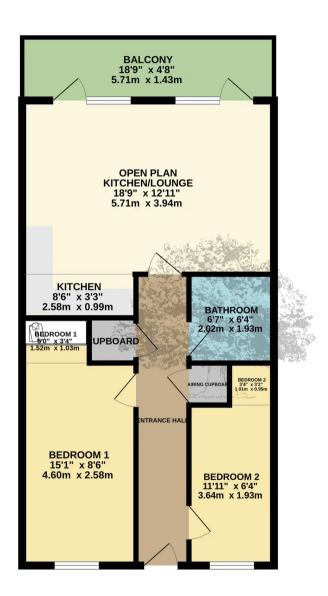

## 5, Harbour Reach Apartments, La Rue De Carteret

St. Helier, Jersey

- Conveniently located on the harbour and a short walk to town
- 2 bedroom 1 bathroom 1st floor apartment with open plan living space.
- Secure parking for 1 car and lockup store
- Large balcony with marina and sea views
- Vacant possesion and no onward chain
- Sole agent
- Please contact Tony on 07797 726677 or tony@broadlandsjersey.com

## 5, Harbour Reach Apartments, La Rue De Carteret

St. Helier, Jersey

A 1st floor apartment superbly located on the marina briefly comprising 2 bedrooms,1 bathroom, open plan living with built-in kitchen with integrated appliances and breakfast bar, ample storage and fitted wardrobes and a large balcony with marina and sea views, secure parking for 1 car and a lockup store. An easy walk to town and conveniently located and surrounded by local amenities on your doorstep. The apartment is offered with vacant possession and no onward chain, contact Tony on 0779772667 or tony@broadlandsjersey.com to arrange an early viewing.

### Living

Open plan kitchen/lounge/diner with access to the balcony.

### Sleeping

Large double bedroom with fitted wardrobes and side tables. Bedroom 2 is slightly smaler and could be used as an office/study. House bathroom with bath and overhead shower and heated towel rail.