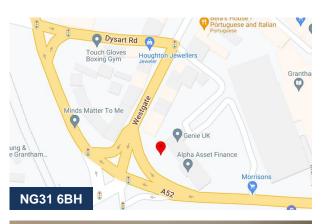

# The Annex, The Maltings, Wharf Road, Grantham, NG316BH

### Location

Grantham is a market town with a resident population in the order of 38,000 serving a large catchment area. The town is well served with excellent road and rail links. The surrounding larger centres of Nottingham and Lincoln are both within an hours drive.