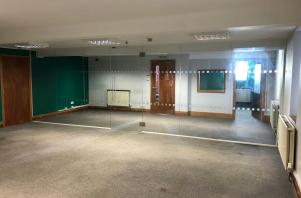

Offered To Let within the Annex to The Maltings are two 963sq ft office spaces, these are open planned and include two private office rooms, heating aircon and welfare facilities. The block is a good quality multi-let office conversion with ample parking within a prominent town centre location. This Grade II Listed former maltings building provides aesthetic features and the additional provision of parking for up to 48 cars (at an extra cost of £187.50 per annum per space)

### Accommodation

The accommodation comprises the following areas:

| Name           | sq ft | sq m   | Availability |
|----------------|-------|--------|--------------|
| Ground - Annex | 936   | 86.96  | Available    |
| 1st - Annex    | 963   | 89.47  | Available    |
| Total          | 1,899 | 176.43 |              |