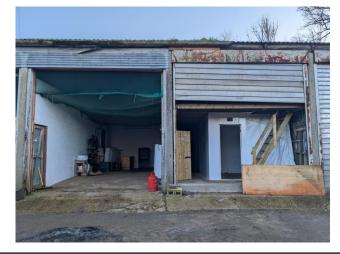

# **DESCRIPTION**

The buildings were previously used as agricultural barns and are now available for storage/ business purposes. Specialist storage use such as for classic cars could be a good possibility.

The buildings provide simple, fully clad dry, clean and secure storage accommodation with good eaves height.

#### **AVAILABILITY**

| Unit              | Sq. M. | Sq. Ft. | Price (PCM) |
|-------------------|--------|---------|-------------|
| Low Green<br>Barn | 180.9  | 1950    | £2,050      |
| Lorry Bay         | 37.8   | 407.3   | £650        |
| Storage Units     | 32.09  | 345     | £500        |