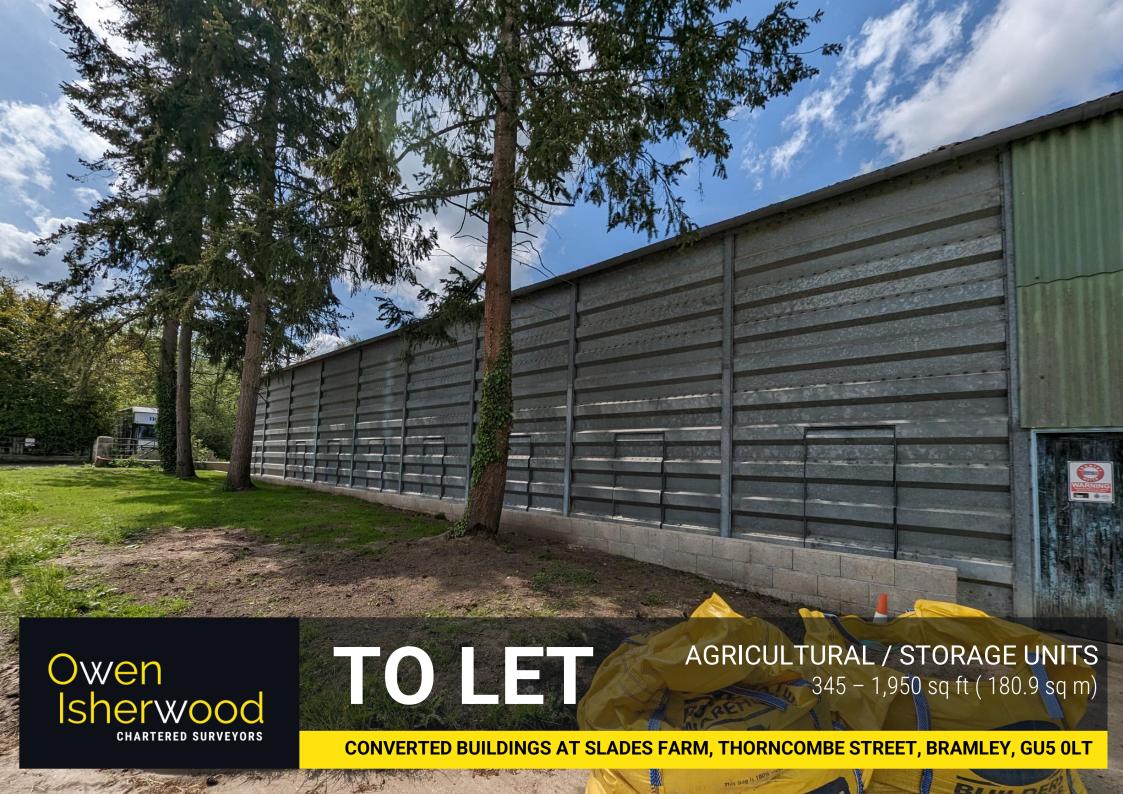

# **DESCRIPTION**

The buildings were previously used as agricultural barns and are now available for storage/ business purposes. Specialist storage use such as for classic cars could be a good possibility.

The buildings provide simple, fully clad dry, clean and secure storage accommodation with good eaves height.

#### **AVAILABILITY**

| Unit              | Sq. M. | Sq. Ft. | Price (PCM) |
|-------------------|--------|---------|-------------|
| Low Green<br>Barn | 180.9  | 1950    | £2,050      |
| Lorry Bay         | 37.8   | 407.3   | £650        |
| Storage Units     | 32.09  | 345     | £500        |