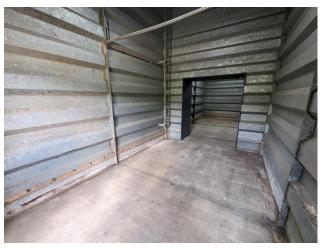

# **DESCRIPTION**

The buildings were previously used as agricultural barns and are now available for storage/ business purposes. Specialist storage use such as for classic cars could be a good possibility.

The buildings provide simple, fully clad dry, clean and secure storage accommodation with good eaves height.

#### **AVAILABILITY**

| Unit              | Sq. M. | Sq. Ft. | Price (PCM) |
|-------------------|--------|---------|-------------|
| Low Green<br>Barn | 180.9  | 1950    | £2,050      |
| Lorry Bay         | 37.8   | 407.3   | £650        |
| Storage Units     | 32.09  | 345     | £500        |