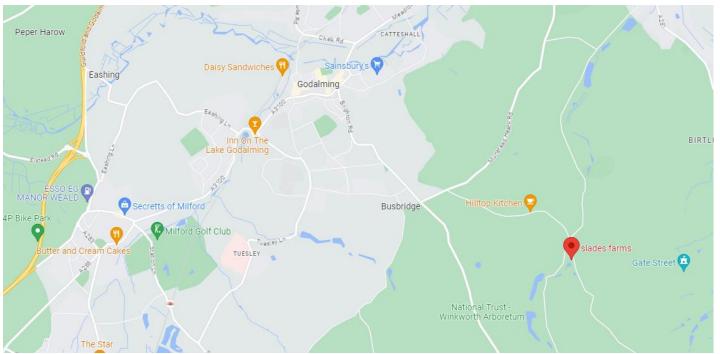

#### LOCATION

The properties are located between Godalming and Hascombe, approximately 1/2 mile from Winkworth Arboretum (NT). The buildings are situated off the B2130 just before the village of Hascombe in Surrey. Hascombe is approximately 10 minutes south of Godalming.