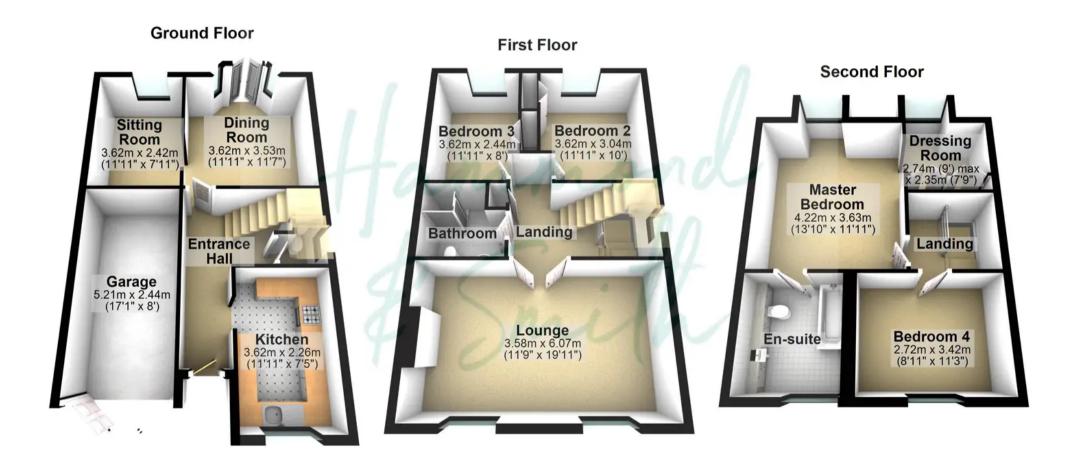

## Kitchen

11' 11" x 7' 5" (3.63m x 2.26m)

## Garage

17' 1" x 8' 0" (5.21m x 2.44m)

# **Dining Room**

11' 11" x 11' 7" (3.63m x 3.53m)

# Sitting Room

11' 11" x 7' 11" (3.63m x 2.41m)

# Lounge

11' 9" x 19' 11" (3.58m x 6.07m)

#### Bathroom

#### Bedroom 2

11' 11" x 10' 0" (3.63m x 3.05m)

### Bedroom 3

11' 11" x 8' 0" (3.63m x 2.44m)

#### Bedroom 1

13' 10" x 11' 11" (4.22m x 3.63m)

# Dressing room

9' 0" x 7' 9" (2.74m x 2.36m)

#### En-suite Bathroom

## Bedroom 4

8' 11" x 11' 3" (2.72m x 3.43m)