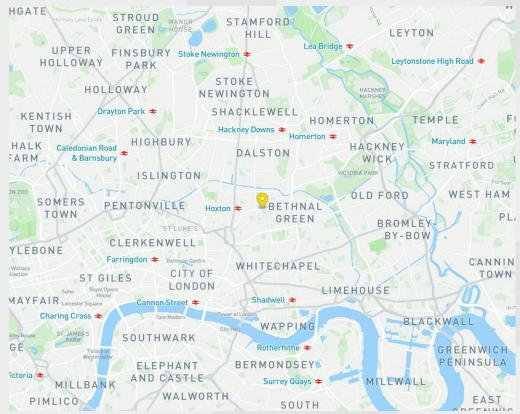

### Location

The property is directly adjacent to Haggerston Park at its Hackney Road entrance. Transport, whether by foot, bike, bus, overground and underground trains or cars is excellent. The car park provides level loading for deliveries and collections, individual parking spaces can be provided for an additional fee.