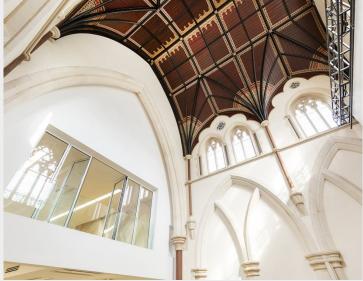

## **TOLET**

Office 5,506 sq ft / 511.5 sq m £39.50 per sq ft

strettons.co.uk | 0207

020 7375 1801

Incredible opportunity to let a unique, selfcontained former church facing Haggerston Park fitted to a high standard.

#### Description

A unique commercial space set within a spectacular modern conversion of a listed Neo Gothic church offering extraordinary height and drama. The restoration has been done with great care and the original features create a spectacular dramatic effect with a unique character and historical depth. The open plan ground and first floor spaces are suitable for offices, gallery, museum, media studios, photography/video film space, fashion and more. Entry to property via private driveway, automatic gates into a large car park, all adjacent to Haggerston Park.