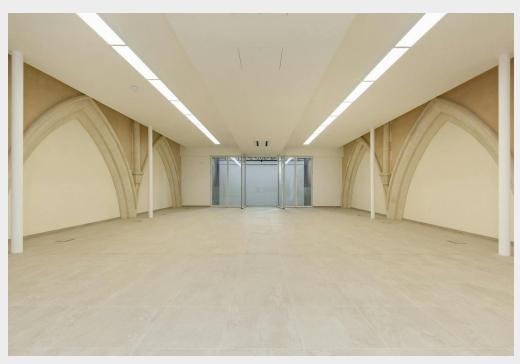

## **TOLET**

Office 5,506 sq ft / 511.5 sq m £39.50 per sq ft

strettons.co.uk | 0207

020 7375 1801

Incredible opportunity to let a unique, selfcontained former church facing Haggerston Park fitted to a high standard.

#### Description

A unique commercial space set within a spectacular modern conversion of a listed Neo Gothic church offering extraordinary height and drama. The restoration has been done with great care and the original features create a spectacular dramatic effect with a unique character and historical depth. The open plan ground and first floor spaces are suitable for offices, gallery, museum, media studios, photography/video film space, fashion and more. Entry to property via private driveway, automatic gates into a large car park, all adjacent to Haggerston Park.

#### Accommodation / Availability

| Unit   | Sq ft | Sq m   | Rent (sq ft) | Rates Payable (sq ft) | Service charge | Availability |
|--------|-------|--------|--------------|-----------------------|----------------|--------------|
| Ground | 3,412 | 317    | £39.50       | On Application        | On Application | Available    |
| 1st    | 2,093 | 194.5  | £39.50       | On Application        | On Application | Available    |
| Total  | 5,505 | 511.44 | £39.50       |                       |                |              |