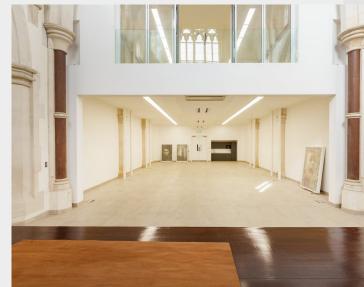

## **TOLET**

Office 5,506 sq ft / 511.5 sq m £39.50 per sq ft

strettons.co.uk | 0207

020 7375 1801

Incredible opportunity to let a unique, selfcontained former church facing Haggerston Park fitted to a high standard.

#### Description

A unique commercial space set within a spectacular modern conversion of a listed Neo Gothic church offering extraordinary height and drama. The restoration has been done with great care and the original features create a spectacular dramatic effect with a unique character and historical depth. The open plan ground and first floor spaces are suitable for offices, gallery, museum, media studios, photography/video film space, fashion and more. Entry to property via private driveway, automatic gates into a large car park, all adjacent to Haggerston Park.

#### Accommodation / Availability

| Unit   | Sq ft | Sq m   | Rent (sq ft) | Rates Payable (sq ft) | Service charge | Availability |
|--------|-------|--------|--------------|-----------------------|----------------|--------------|
| Ground | 3,412 | 317    | £39.50       | On Application        | On Application | Available    |
| 1st    | 2,093 | 194.5  | £39.50       | On Application        | On Application | Available    |
| Total  | 5,505 | 511.44 | £39.50       |                       |                |              |