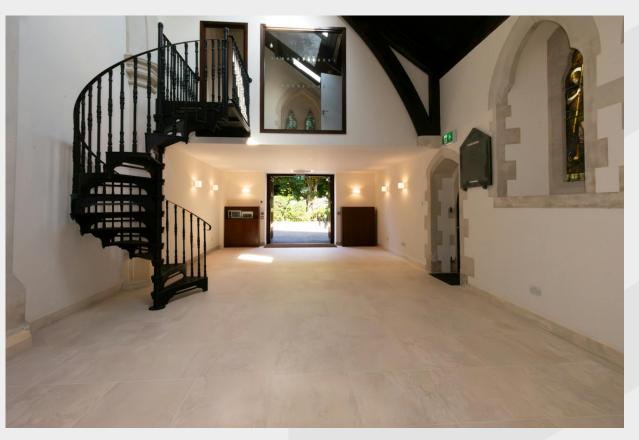

## **TOLET**

Office 5,506 sq ft / 511.5 sq m £39.50 per sq ft

strettons.co.uk | 0207

020 7375 1801

Incredible opportunity to let a unique, selfcontained former church facing Haggerston Park fitted to a high standard.

#### Description

A unique commercial space set within a spectacular modern conversion of a listed Neo Gothic church offering extraordinary height and drama. The restoration has been done with great care and the original features create a spectacular dramatic effect with a unique character and historical depth. The open plan ground and first floor spaces are suitable for offices, gallery, museum, media studios, photography/video film space, fashion and more. Entry to property via private driveway, automatic gates into a large car park, all adjacent to Haggerston Park.