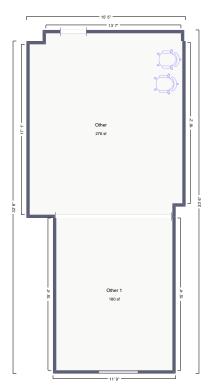

#### Accommodation

The accommodation comprises the following areas:

| Name                  | sq ft | sq m  |
|-----------------------|-------|-------|
| 1st - Northern Office | 456   | 42.36 |
| Total                 | 456   | 42.36 |

#### First floor, 18 Bond Street

18A Bond St, Brighton, England Approximately 456 sf total