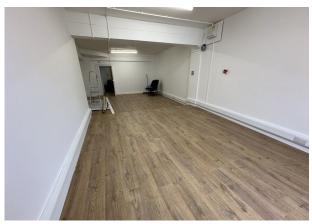

#### **Description**

Fantastic 1st floor offices forming part of this outstanding building overlooking Bond Street. The space has recently been refurbished & benefits from features including LCD lighting, intercom, wood flooring, perimeter trunking & new wall mounted heaters are due to be installed shortly.