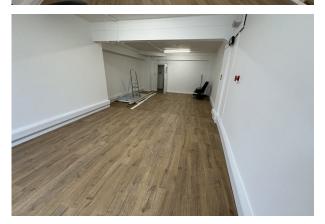

#### **Description**

Fantastic 1st floor offices forming part of this outstanding building overlooking Bond Street. The space has recently been refurbished & benefits from features including LCD lighting, intercom, wood flooring, perimeter trunking & new wall mounted heaters are due to be installed shortly.

#### Accommodation

The accommodation comprises the following areas:

| Name                  | sq ft | sq m  |
|-----------------------|-------|-------|
| 1st - Northern Office | 456   | 42.36 |
| Total                 | 456   | 42.36 |