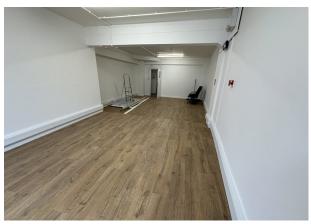

#### **Description**

Fantastic 1st floor offices forming part of this outstanding building overlooking Bond Street. The space has recently been refurbished & benefits from features including LCD lighting, intercom, wood flooring, perimeter trunking & new wall mounted heaters are due to be installed shortly.