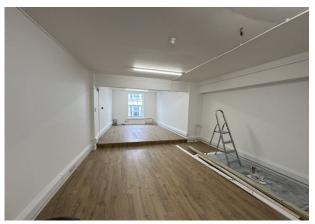

#### **Description**

Fantastic 1st floor offices forming part of this outstanding building overlooking Bond Street. The space has recently been refurbished & benefits from features including LCD lighting, intercom, wood flooring, perimeter trunking & new wall mounted heaters are due to be installed shortly.