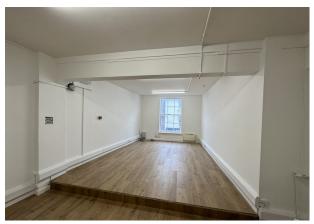

#### **Description**

Fantastic 1st floor offices forming part of this outstanding building overlooking Bond Street. The space has recently been refurbished & benefits from features including LCD lighting, intercom, wood flooring, perimeter trunking & new wall mounted heaters are due to be installed shortly.