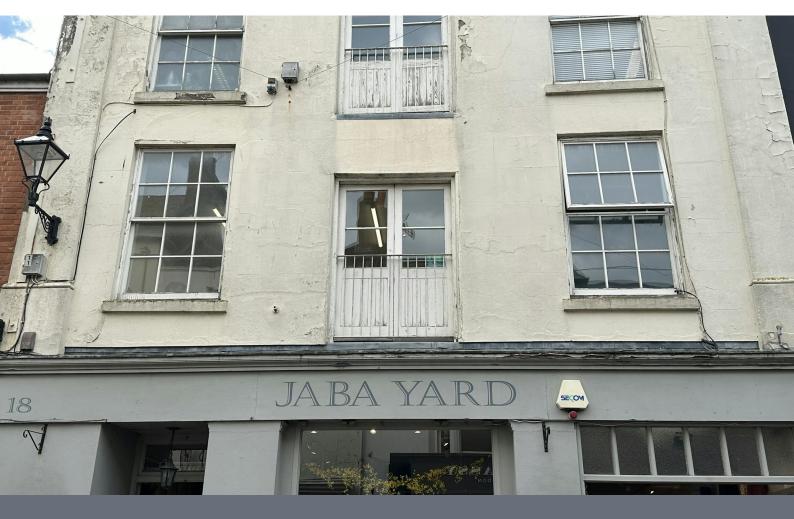

1st Floor Office Suite

18 Bond Street, Brighton, BN1 1RD

#### **Description**

Fantastic 1st floor offices forming part of this outstanding building overlooking Bond Street. The space has recently been refurbished & benefits from features including LCD lighting, intercom, wood flooring, perimeter trunking & new wall mounted heaters are due to be installed shortly.

#### Location

Situated on the western side of Bond Street towards the northern end within the eclectic North Laine in Brighton City Centre. Nearby occupiers include Gresham Blake, Franco Manca, Five Guys, Pizza Express & Chilli Pickle.