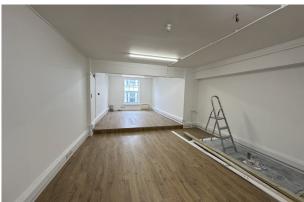

#### **Description**

Fantastic 1st floor offices forming part of this outstanding building overlooking Bond Street. The space has recently been refurbished & benefits from features including LCD lighting, intercom, wood flooring, perimeter trunking & new wall mounted heaters are due to be installed shortly.

#### Accommodation

The accommodation comprises the following areas:

| Name                  | sq ft | sq m  |
|-----------------------|-------|-------|
| 1st - Northern Office | 456   | 42.36 |
| Total                 | 456   | 42.36 |