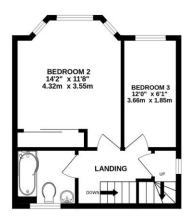

**Two Double Bedrooms with Storage**: Ample storage and comfortable living spaces await on the first floor.

**Third Bedroom with En-Suite Shower Room**: The top floor hosts a third bedroom complete with a superben-suite shower room.

## TOTAL FLOOR AREA: 941 sq.ft. (87.4 sq.m.) approx.

Whilst every attempt has been made to ensure the accuracy of the floorplan contained here, measurements of doors, windows, rooms and any other items are approximate and no responsibility is taken for any error, omission or mis-statement. This plan is for illustrative purposes only and should be used as such by any prospective purchaser. The services, systems and appliances shown have not been tested and no guarantee as to their operability or efficiency can be given.