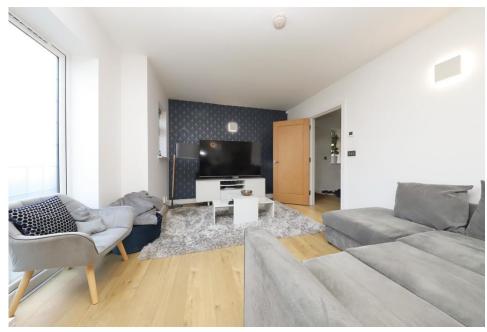

**Spacious Entrance Hallway**: Welcoming and well-lit, the entrance hallway sets the tone for the rest of the home.

**Open Plan Living Area**: The large open plan living area seamlessly connects to a fabulous high-specification kitchen, creating a perfect space for family gatherings and entertaining.