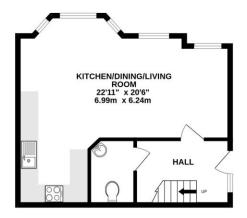

**Spacious Entrance Hallway**: Welcoming and well-lit, the entrance hallway sets the tone for the rest of the home.

**Open Plan Living Area**: The large open plan living area seamlessly connects to a fabulous high-specification kitchen, creating a perfect space for family gatherings and entertaining.

**Downstairs Cloakroom**: Conveniently located on the ground floor, the cloakroom provides practicality and ease.

**Family Bathroom Suite**: Upstairs, you'll find a very well-presented family bathroom suite, catering to your daily needs.

## TOTAL FLOOR AREA: 941 sq.ft. (87.4 sq.m.) approx.

Whilst every attempt has been made to ensure the accuracy of the floorplan contained here, measurements of doors, windows, rooms and any other items are approximate and no responsibility is taken for any error, omission or mis-statement. This plan is for illustrative purposes only and should be used as such by any prospective purchaser. The services, systems and appliances shown have not been tested and no guarantee as to their operability or efficiency can be given.