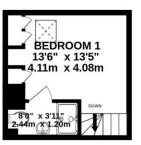

**Two Double Bedrooms with Storage**: Ample storage and comfortable living spaces await on the first floor.

**Third Bedroom with En-Suite Shower Room**: The top floor hosts a third bedroom complete with a superben-suite shower room.

## TOTAL FLOOR AREA: 941 sq.ft. (87.4 sq.m.) approx.

Whilst every attempt has been made to ensure the accuracy of the floorplan contained here, measurements of doors, windows, rooms and any other items are approximate and no responsibility is taken for any error, omission or mis-statement. This plan is for illustrative purposes only and should be used as such by any prospective purchaser. The services, systems and appliances shown have not been tested and no guarantee as to their operability or efficiency can be given.