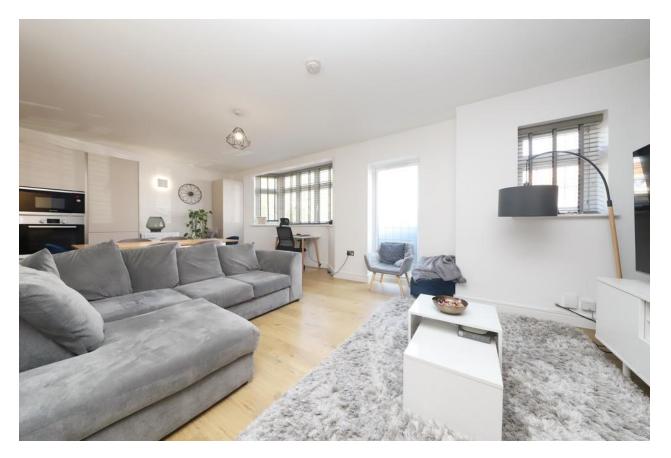

**Spacious Entrance Hallway**: Welcoming and well-lit, the entrance hallway sets the tone for the rest of the home.

**Open Plan Living Area**: The large open plan living area seamlessly connects to a fabulous high-specification kitchen, creating a perfect space for family gatherings and entertaining.