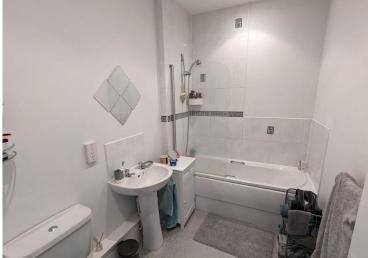

#### **Bathroom**

5' 11" x 9' 0" (1.8m x 2.74m) Being fitted with a three piece white suite comprising; panelled bath with shower attachment and glazed screen, low flush WC and pedestal wash hand basin, with tiling to water prone areas, ladder style radiator, shaver socket, extractor and ceiling light point