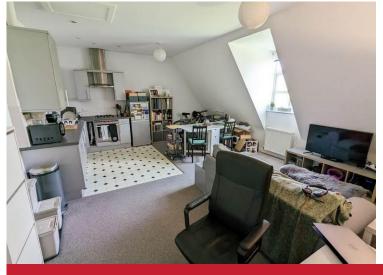

### **Open Plan Lounge Diner & Kitchen**

19'8" x 16' 2" (5.99m x 4.93m) The kitchen area is fitted with a modern range of wall and base units with complementary granite effect work surfaces, sink and drainer unit with mixer tap, tiling to splashback areas, four ring gas hob with extractor canopy over, inset electric oven, integrated washing machine, space for fridge freezer and being open plan to the lounge and dining area having a double glazed window, radiator and ceiling light points