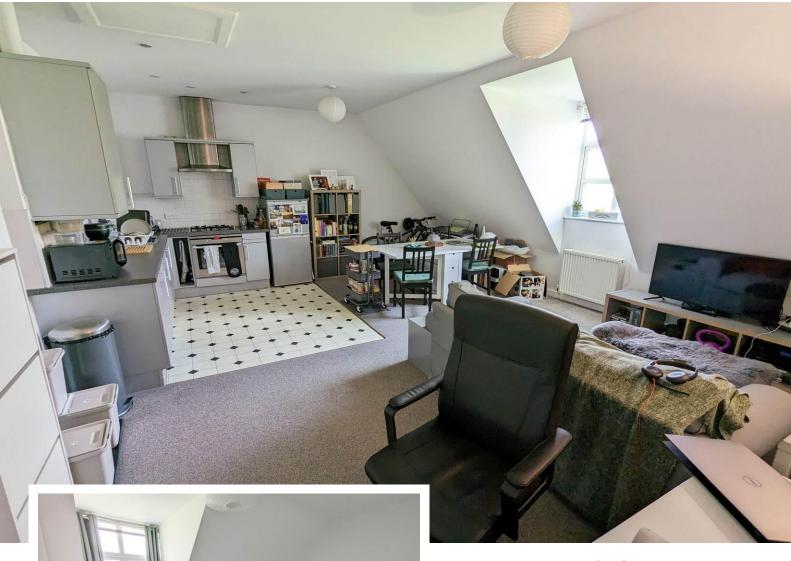

### **Open Plan Lounge Diner & Kitchen**

19'8" x 16' 2" (5.99m x 4.93m) The kitchen area is fitted with a modern range of wall and base units with complementary granite effect work surfaces, sink and drainer unit with mixer tap, tiling to splashback areas, four ring gas hob with extractor canopy over, inset electric oven, integrated washing machine, space for fridge freezer and being open plan to the lounge and dining area having a double glazed window, radiator and ceiling light points