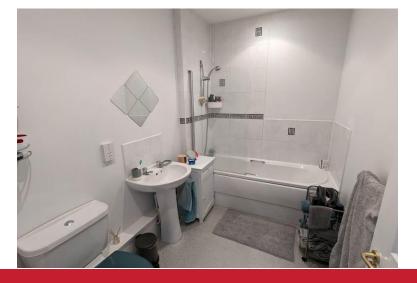

#### **Bathroom**

5' 11" x 9' 0" (1.8m x 2.74m) Being fitted with a three piece white suite comprising; panelled bath with shower attachment and glazed screen, low flush WC and pedestal wash hand basin, with tiling to water prone areas, ladder style radiator, shaver socket, extractor and ceiling light point