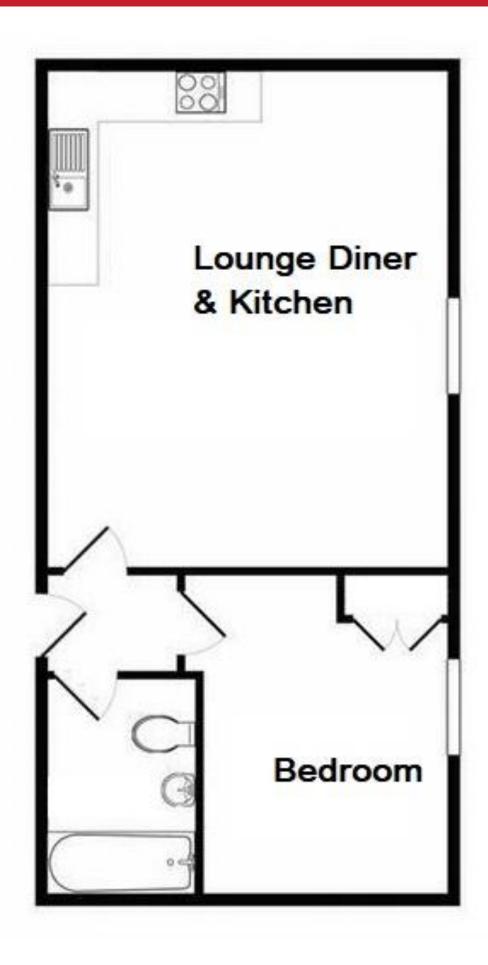

A communal entrance has a staircase leading to this top floor apartment

**Private Entrance Hallway**With doors leading off to

### **Open Plan Lounge Diner & Kitchen**

19'8" x 16' 2" (5.99m x 4.93m) The kitchen area is fitted with a modern range of wall and base units with complementary granite effect work surfaces, sink and drainer unit with mixer tap, tiling to splashback areas, four ring gas hob with extractor canopy over, inset electric oven, integrated washing machine, space for fridge freezer and being open plan to the lounge and dining area having a double glazed window, radiator and ceiling light points

#### **Bedroom**

10' 0" x 13' 0" (3.05m x 3.96m) With double glazed window, built-in wardrobe with double doors, radiator and ceiling light point

#### **Bathroom**

5' 11" x 9' 0" (1.8m x 2.74m) Being fitted with a three piece white suite comprising; panelled bath with shower attachment and glazed screen, low flush WC and pedestal wash hand basin, with tiling to water prone areas, ladder style radiator, shaver socket, extractor and ceiling light point