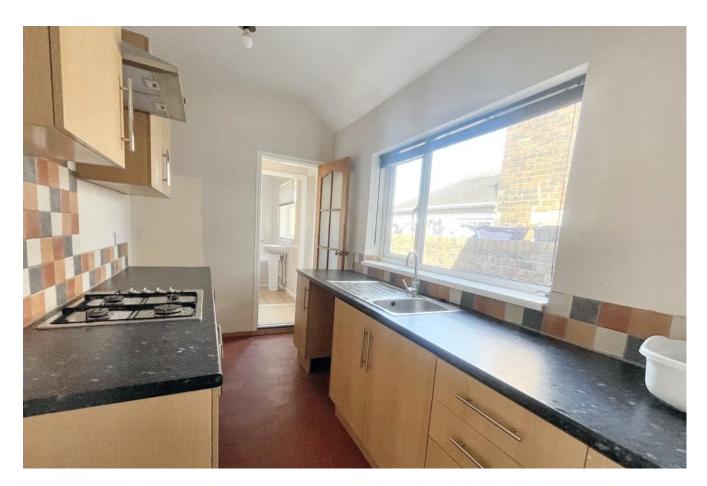

KITCHEN 6' 3" x 11' 8" (1.93m x 3.58m) Fitted with wall and base units with worksurface over which incorporates a stainless steel sink unit and drainer, integrated oven and hob, space for appliances, double glazed window to the side elevation.