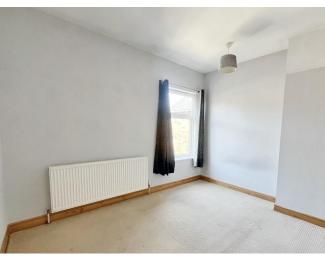

BEDROOM 11' 1" x 10' 2" (3.38m x 3.12m) Double glazed window to the front elevation, raidator.

BEDROOM 11' 1" x 11' 4" (3.38m x 3.46m) Double glazed window to rear elevation, radiator.

EXTERIOR Enclosed paved yard to the rear.