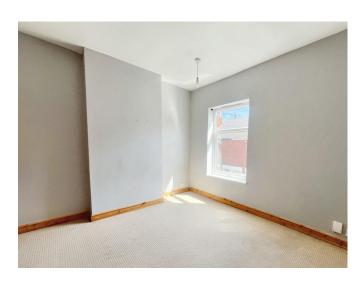

BEDROOM 11' 1" x 10' 2" (3.38m x 3.12m) Double glazed window to the front elevation, raidator.

BEDROOM 11' 1" x 11' 4" (3.38m x 3.46m) Double glazed window to rear elevation, radiator.

EXTERIOR Enclosed paved yard to the rear.