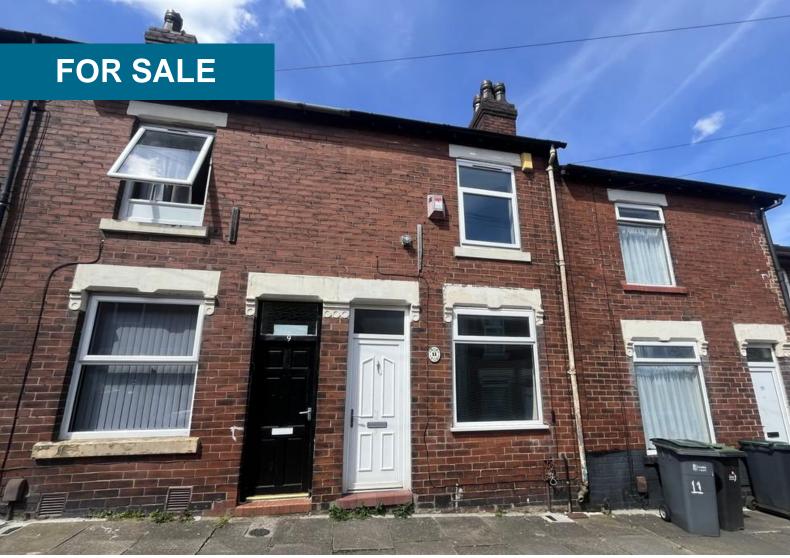

## Whatmore Street, Smallthorne, Stoke-on-Trent

2 Bedrooms, 1 Bathroom, Mid Terraced House

Offers In Excess Of £90,000

RECEPTION ROOM 11' 0" x 10' 1" (3.37m x 3.09m) Entered via a UPVC door, double glazed window to the front elevation, wood effect laminate flooring, radiator.

- PRE LET INVESTMENT
- Achieving £675 pcm
- Mid Terrace Property
- Two Reception Rooms
- Two Double Bedrooms
- Yard to Rear
- EPC D

RECEPTION ROOM 11' 0" x 11' 3" (3.37m x 3.44m) Electric fire, double glazed window to the rear elevation, wood effect laminate flooring, stairs to first floor, radiator.