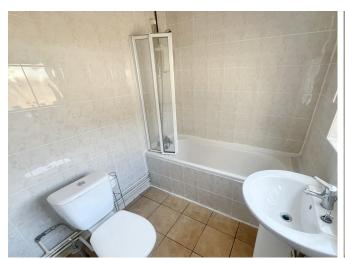

REAR LOBBY Built in storage cupboard, UPVC door giving access to the rear yard.

BATHROOM 5' 10" x 7' 3" (1.80m x 2.23m) White suite comprising; low level WC, pedestal hand wash basin and bath with shower over, fully tiled walls, double glazed window to the side elevation, radiator.