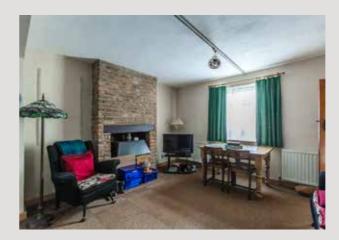

Inside, discover a spacious kitchen diner, perfect for both casual family meals and entertaining guests. As you explore further, you'll find two additional reception rooms, offering versatility for various living arrangements. The sitting room invites relaxation with its cozy ambiance, while the formal dining room sets the stage for elegant gatherings and cherished celebrations.