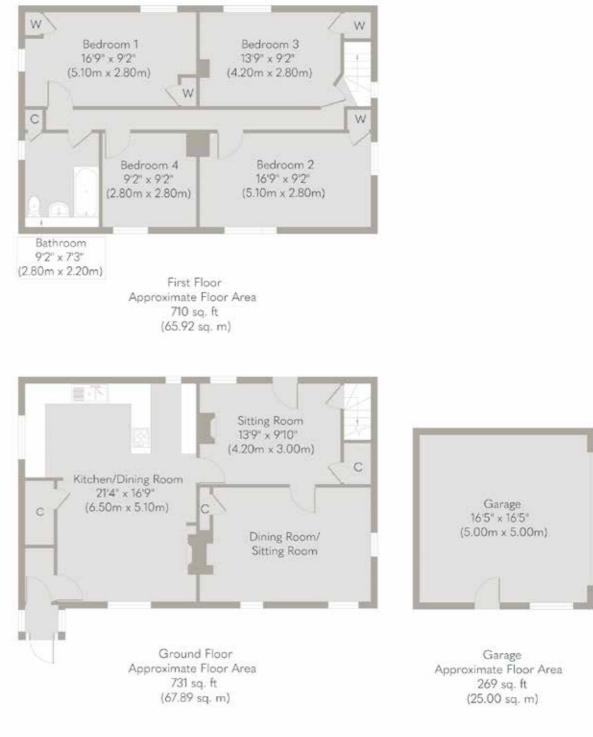

Upstairs, you will find four inviting bedrooms offering enough space for everyone. On this floor, there is also a main bathroom.

Outside, the enchantment continues with a sprawling garden, providing ample space for outdoor activities and gardening enthusiasts. Picture yourself tending to your own vegetable plot, cultivating fresh produce for your table, and truly embracing country living. With a large driveway and a double garage the property offers ample parking and storage space for your vehicles and recreational gear.