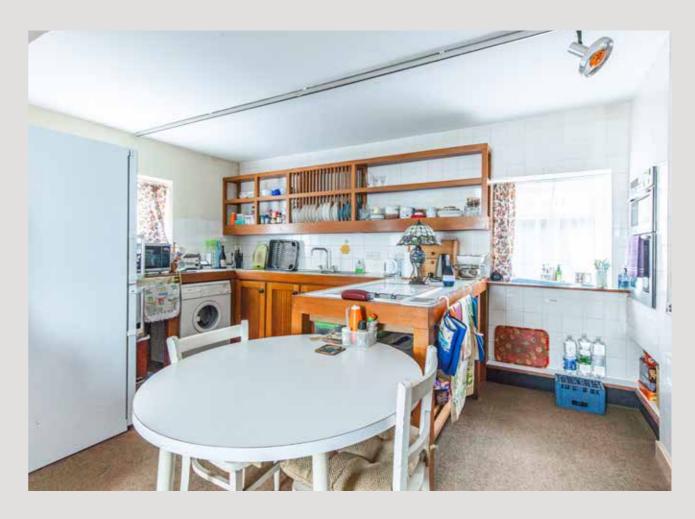

Inside, discover a spacious kitchen diner, perfect for both casual family meals and entertaining guests. As you explore further, you'll find two additional reception rooms, offering versatility for various living arrangements. The sitting room invites relaxation with its cozy ambiance, while the formal dining room sets the stage for elegant gatherings and cherished celebrations.