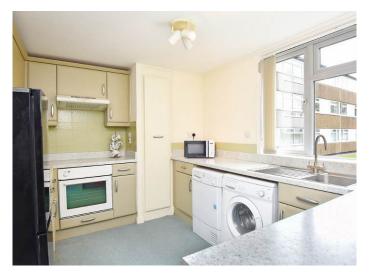

#### **KITCHEN**

With a range of fitted units with oven and space for appliances.