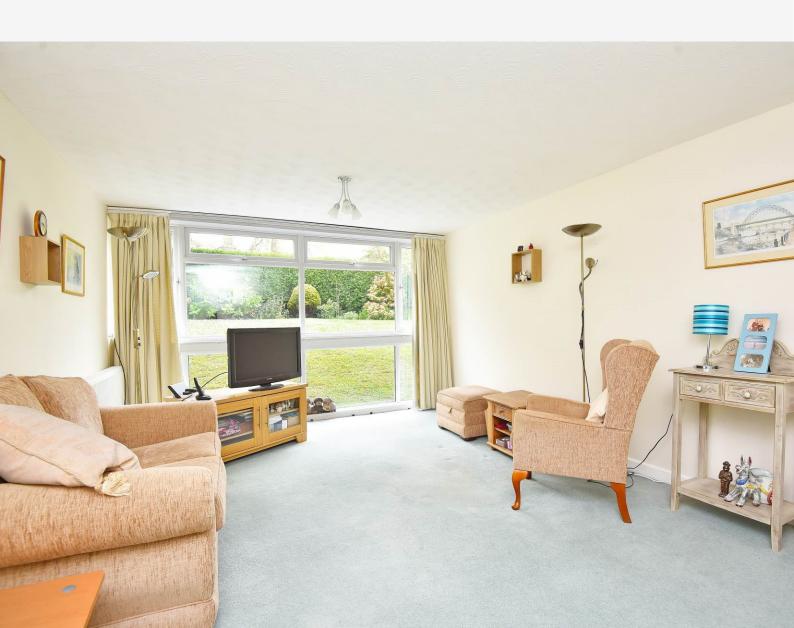

#### LIVING ROOM

A large reception room with sitting and dining areas. Large window overlooks the communal gardens.