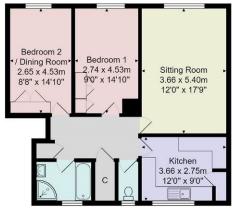

## Total Area: 72.8 m² ... 784 ft²

All measurements are approximate and for display purposes only.

No liability is accepted by either the agency or Box Property Solutions Ltd as to the exact measurements of the rooms.

Box Property Solutions Ltd retains the copyright on this plan and allows agents to use it with agreed permission.