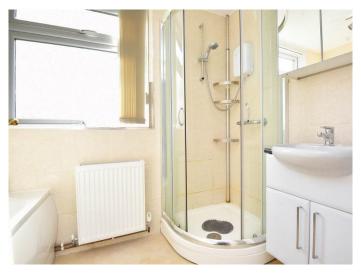

#### **BATHROOM**

A modern suite comprising washbasin, bath and shower. Heated towel rail.

#### **SEPARATE WC**