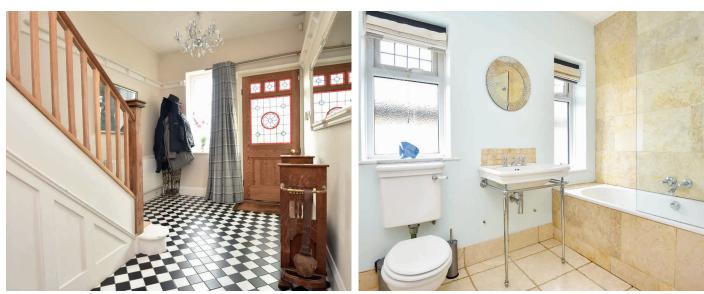

# GROUND FLOOR ENTRANCE HALL

#### BATHROOM

A white suite comprising WC, washbasin, and bath with shower above. Heated towel rail. Fitted cupboards. Marble tiled floor.

## **EN-SUITE SHOWER ROOM**

A white suite comprising WC, washbasin and shower.