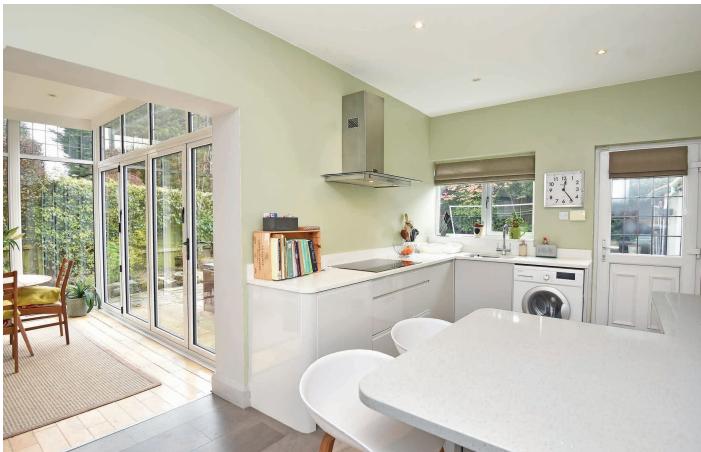

#### **KITCHEN**

With a range of stylish fitted units with quartz, worktop, and breakfast bar. Electric hob, integrated double oven, integrated fridge / freezer and dishwasher.