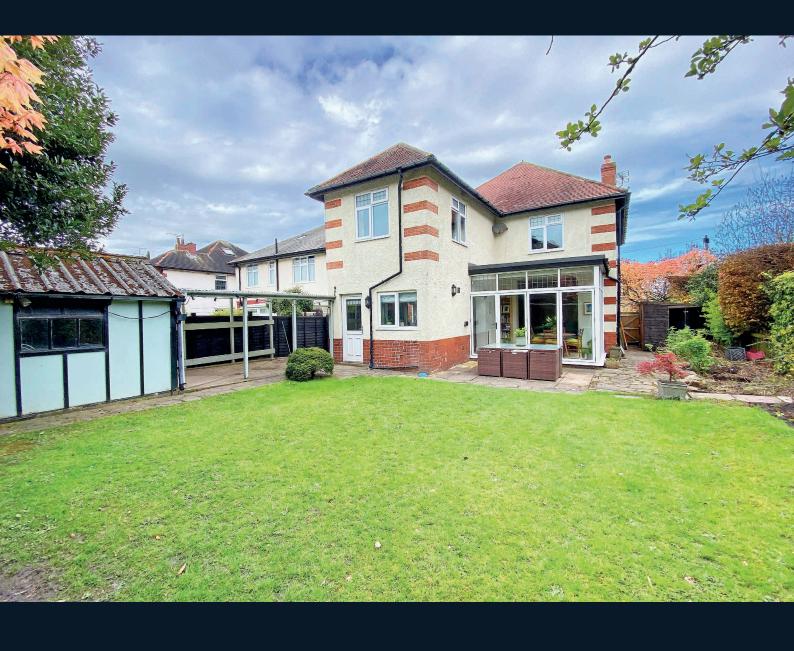

### FAMILY ROOM / DINING ROOM

A spacious reception room with sitting and dining areas with glazed bi-folding doors leading to the garden.

## Outside

A driveway provides parking and leads to a carport and garage. To the rear of the property there is an attractive garden with lawn, patio and well-stocked borders.