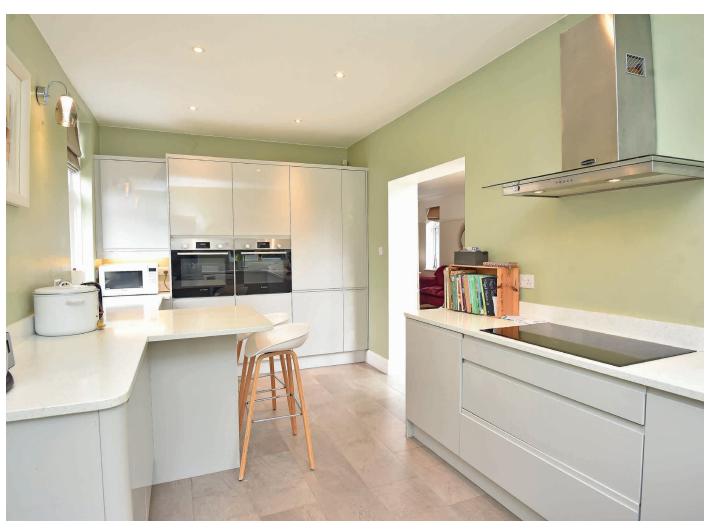

#### **KITCHEN**

With a range of stylish fitted units with quartz, worktop, and breakfast bar. Electric hob, integrated double oven, integrated fridge / freezer and dishwasher.