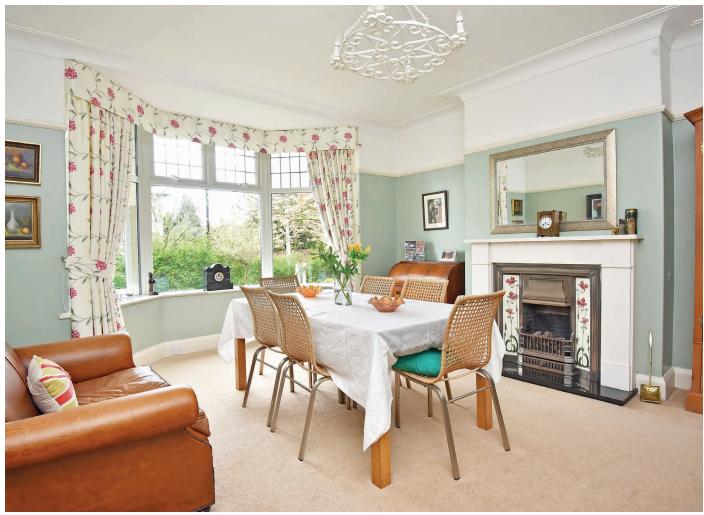

#### SITTING ROOM

A further reception room with bay window and feature fireplace.