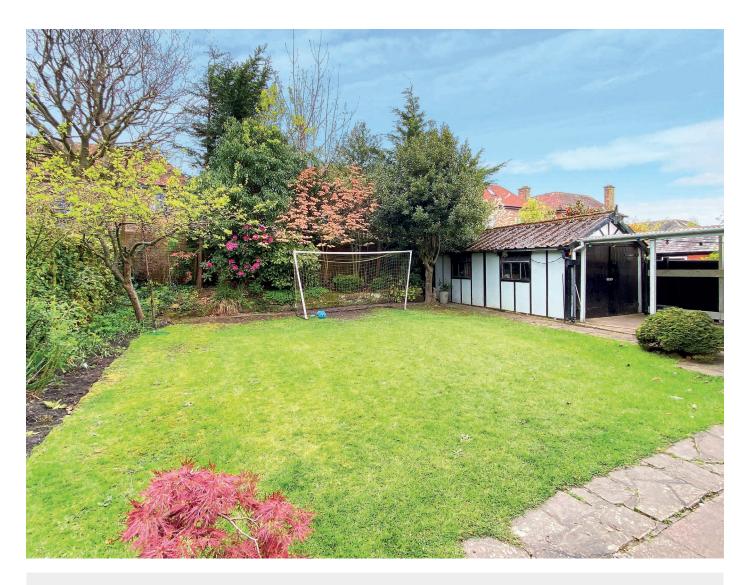

## Outside

A driveway provides parking and leads to a carport and garage. To the rear of the property there is an attractive garden with lawn, patio and well-stocked borders.