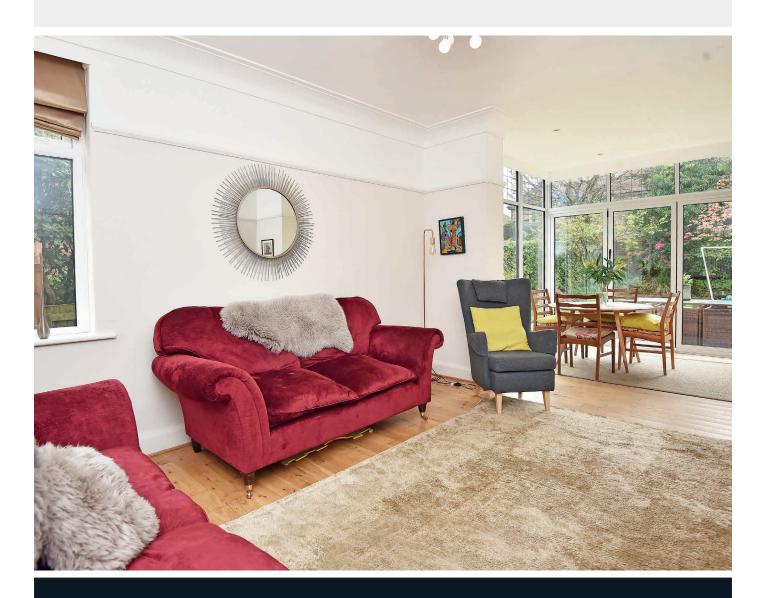

### FAMILY ROOM / DINING ROOM

A spacious reception room with sitting and dining areas with glazed bi-folding doors leading to the garden.