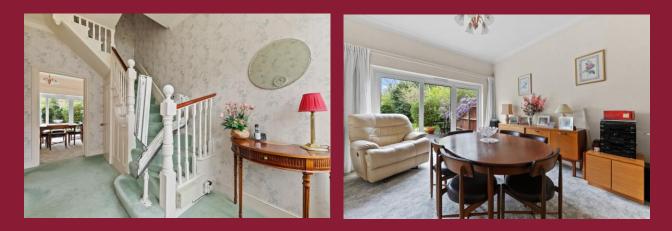

The accommodation comprises of three reception rooms, an L-shaped kitchen and cellar. Upstairs there are four good size bedrooms, and a shower room. An added bonus is the self contained annexe with a 14'8 bed/reception room, it's own kitchenette and bathroom.

#### ENTRANCE HALL

LOUNGE 15' 5" x 14' 2" (4.7m x 4.32m)

DINING ROOM 10' 7" x 10' 5" (3.23m x 3.18m)

BREAKFAST ROOM 10' 7" x 10' 5" (3.23m x 3.18m)

**KITCHEN** 14' 11 max" x 10' 5 max" (4.55m x 3.18m)

**INNER LOBBY** 