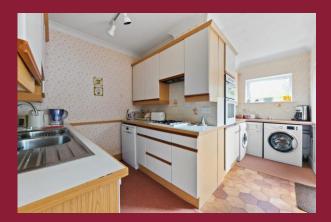

The accommodation comprises of three reception rooms, an L-shaped kitchen and cellar. Upstairs there are four good size bedrooms, and a shower room. An added bonus is the self contained annexe with a 14'8 bed/reception room, it's own kitchenette and bathroom.

#### ENTRANCE HALL

LOUNGE 15' 5" x 14' 2" (4.7m x 4.32m)

DINING ROOM 10' 7" x 10' 5" (3.23m x 3.18m)

BREAKFAST ROOM 10' 7" x 10' 5" (3.23m x 3.18m)

**KITCHEN** 14' 11 max" x 10' 5 max" (4.55m x 3.18m)

**INNER LOBBY** 