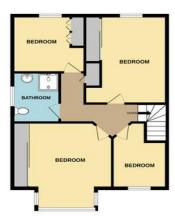

## FLOOR PLAN

2ND FLOOR 479 pg R. (73.1 bg.m.) agents

TOTAL FLOOR AREA: 1971 sq.ft. (183.1 sq.m.) approx. Whilst every attempt has been made to ensure the accuracy of the floorplan contained here, measurements of doors, windows, rooms and any other items are approximate and no responsibility is taken for any error, omission or mis-statement. This plan is for illustrative purposes only and should be used as such by any prospective purchaser. The services, systems and applanances shown have not been tested and no guarante as to their operability or efficiency can be given. Made with Metropic @2024