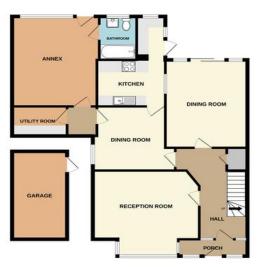

The accommodation comprises of three reception rooms, an L-shaped kitchen and cellar. Upstairs there are four good size bedrooms, and a shower room. An added bonus is the self contained annexe with a 14'8 bed/reception room, it's own kitchenette and bathroom.

The property benefits from a good size garden, driveway parking and garage.

## FLOOR PLAN

2ND FLOOR 479 pg R. (73.1 bg.m.) agents

TOTAL FLOOR AREA: 1971 sq.ft. (183.1 sq.m.) approx. Whilst every attempt has been made to ensure the accuracy of the floorplan contained here, measurements of doors, windows, rooms and any other items are approximate and no responsibility is taken for any error, omission or mis-statement. This plan is for illustrative purposes only and should be used as such by any prospective purchaser. The services, systems and applanances shown have not been tested and no guarante as to their operability or efficiency can be given. Made with Metropic @2024