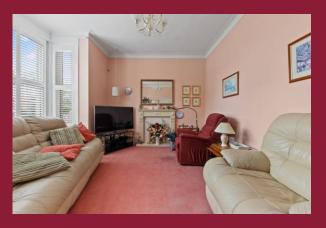

#### ENTRANCE HALL

LOUNGE 15' 5" x 14' 2" (4.7m x 4.32m)

DINING ROOM 10' 7" x 10' 5" (3.23m x 3.18m)

BREAKFAST ROOM 10' 7" x 10' 5" (3.23m x 3.18m)

**KITCHEN** 14' 11 max" x 10' 5 max" (4.55m x 3.18m)

**INNER LOBBY** 