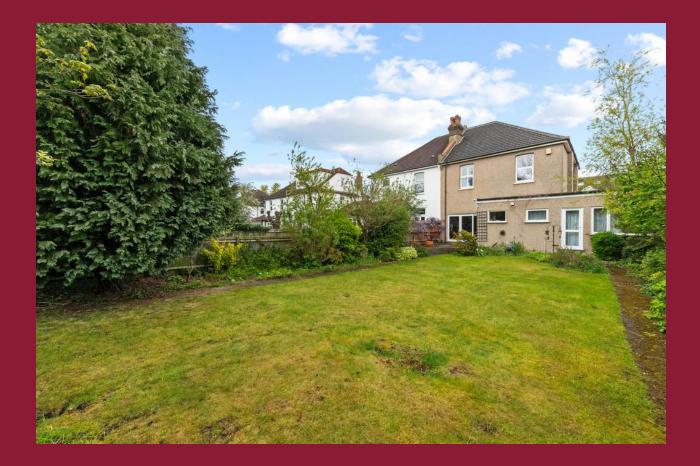

## 124 Onslow Gardens, South Wallington, Surrey, SM6 9QG Guide Price £775,000 Freehold







### DESCRIPTION

Situated in a popular road which is within easy reach of Wallington station and shops, this attractive period semi detached family house is offered for sale with no chain. Whilst the property has been well maintained, it still provides an opportunity for the new owner to make it their own.

The accommodation comprises of three reception rooms, an L-shaped kitchen and cellar. Upstairs there are four good size bedrooms, and a shower room. An added bonus is the self contained annexe with a 14'8 bed/reception room, it's own kitchenette and bathroom.

The property benefits from a good size garden, driveway parking and garage.



## ROOMS

#### **ENTRANCE PORCH**

#### ENTRANCE HALL

LOUNGE 15' 5" x 14' 2" (4.7m x 4.32m)

DINING ROOM 10' 7" x 10' 5" (3.23m x 3.18m)

BREAKFAST