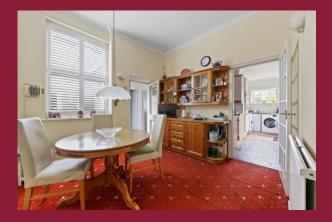

#### ENTRANCE HALL

LOUNGE 15' 5" x 14' 2" (4.7m x 4.32m)

DINING ROOM 10' 7" x 10' 5" (3.23m x 3.18m)

BREAKFAST ROOM 10' 7" x 10' 5" (3.23m x 3.18m)

**KITCHEN** 14' 11 max" x 10' 5 max" (4.55m x 3.18m)

**INNER LOBBY** 