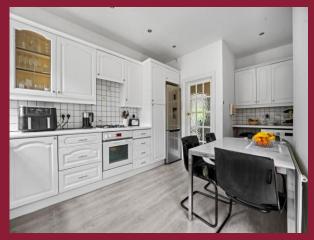

#### DESCRIPTION

Paul Graham are delighted to offer this beautifully presented family house situated in a quiet no through road on the Purley/Wallington borders. The property boasts a large entrance hall which leads into a spacious living room and separate dining room which has French doors into the conservatory, which in turn lead out the rear garden. The fitted kitchen/breakfast room also enjoys garden views.

### ROOMS

**ENTRANCE HALL** 18' 9" x 7' 10" (5.72m x 2.39m)

**LIVING ROOM** 17' 8" x 14' 6" (5.38m x 4.42m)

DINING ROOM 13' 8" x 12' (4.17m x 3.66m)

**CONSERVATORY** 11' 2" x 8' 5" (3.4m x 2.57m)

**KITCHEN/BREAKFAST ROOM** 17' 3" x 10' 3" (5.26m x 3.12m)