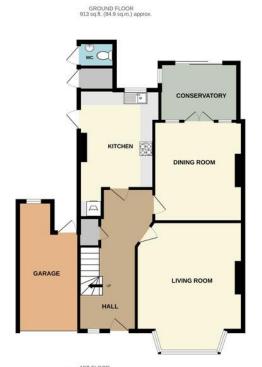

#### FLOOR PLAN

1ST FLOOR 673 sq.ft. (62.6 sq.m.) approx.

#### TOTAL FLOOR AREA : 1587 sq.ft. (147.4 sq.m.) approx.

Whilst every attempt has been made to ensure their acquired path of the floopfan contained here, measurements of doors, windows, rooms and any other items are approximate and no responsibility is taken for any error, omission or mis-statement. This plan is for illustrative purposes only and should be used as such by any prospective purchaser. The services, systems and appliances shown have not been tested and no guarantee as to their openability or efficiency can be given. Made with Metropix €2024