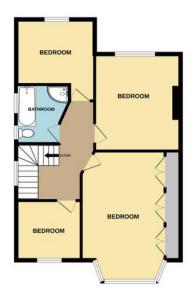

#### FLOOR PLAN

1ST FLOOR 673 sq.ft. (62.6 sq.m.) approx.

#### TOTAL FLOOR AREA : 1587 sq.ft. (147.4 sq.m.) approx.

Whilst every attempt has been made to ensure their acquired path of the floopfan contained here, measurements of doors, windows, rooms and any other items are approximate and no responsibility is taken for any error, omission or mis-statement. This plan is for illustrative purposes only and should be used as such by any prospective purchaser. The services, systems and appliances shown have not been tested and no guarantee as to their openability or efficiency can be given. Made with Metropix €2024