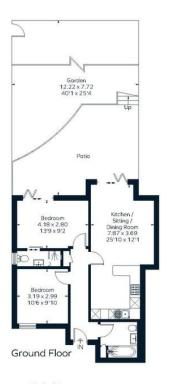

## Brand New 2 Bedroom Garden Apartment Epsom Downs, Epsom. OIEO £500,000 Leasehold

Unit 1 - 2 Bedroom Garden Apartment - Ground Floor - 688 sq ft

Ashley Downs, is an exclusive development of just 6 impressive apartments in Epsom. Each property is modern, unique and finished to the highest level with exceptional touches.

WWW.STACKANDBONNER.COM

This floor plan has been drawn in accordance with RICS Property Measurement 2nd edition. All measurements, including the floor area, are approximate and for illustrative purposes only. @fourwalls-group.com#65586

- Brand New 2 Bedroom Garden Apartment
- Ground Floor
- 688 sq ft
- 2 Luxury Bathrooms
- Air Source Heat Pump
- Allocated Parking Space
- Cycle Storage
- 999 year lease
- Service Charge: £600 per annum [approx]
- 10 year new build warranty