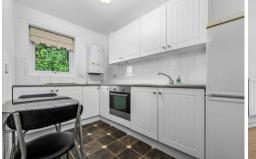

### **KITCHEN**

Vinyl flooring. Partially tiled walls.
Range of wall, base and drawer units with worktops over incorporating electric hob and stainless steel sink with drainer and hot and cold tap over. Integrated electric oven. Space for fridge/freezer. Pendant light fitting.
Power points. Wall mounted Worcester boiler. Double glazed window to front aspect.