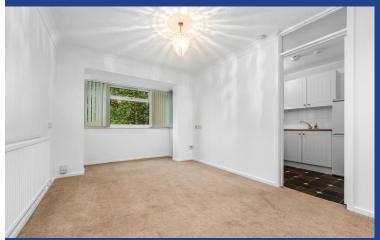

### **LOUNGE**

Carpet to floor. Dual aspect double glazed window to front. Pendant light fitting. Power points. Radiator. TV and telephone point. Door to kitchen.