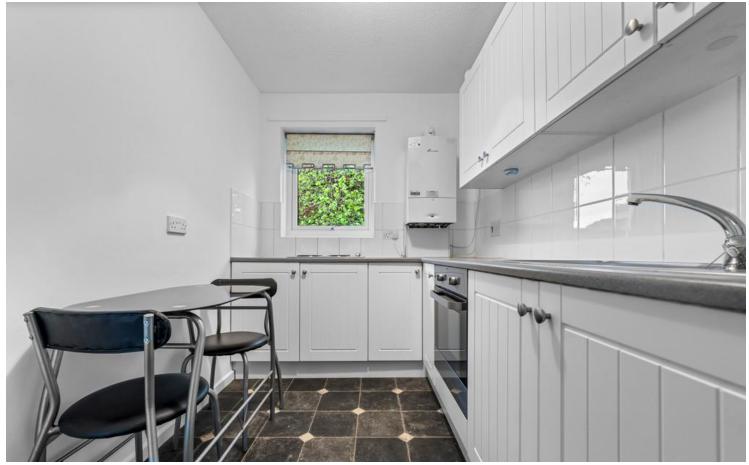

### **KITCHEN**

Vinyl flooring. Partially tiled walls.
Range of wall, base and drawer units with worktops over incorporating electric hob and stainless steel sink with drainer and hot and cold tap over. Integrated electric oven. Space for fridge/freezer. Pendant light fitting.
Power points. Wall mounted Worcester boiler. Double glazed window to front aspect.