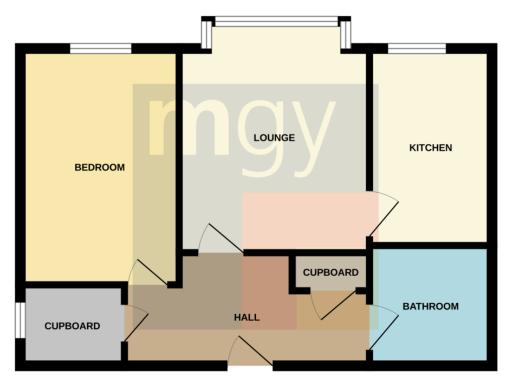

**Tenure** Leasehold

Council Tax Band B

Floor Area Approx 463 sq ft

Viewing Arrangements
Strictly by appointment

#### **ENTRANCE HALL**

Entered via front door leading from communal hallway. Carpet to floor. Pendant light fitting. Loft hatch. Power points. Radiator. Doors to all rooms and two storage cupboards.

### **LOUNGE**

Carpet to floor. Dual aspect double glazed window to front. Pendant light fitting. Power points. Radiator. TV and telephone point. Door to kitchen.

### **KITCHEN**

Vinyl flooring. Partially tiled walls.
Range of wall, base and drawer units with worktops over incorporating electric hob and stainless steel sink with drainer and hot and cold tap over. Integrated electric oven. Space for fridge/freezer. Pendant light fitting.
Power points. Wall mounted Worcester boiler. Double glazed window to front aspect.

### **BEDROOM**

Carpet to floor. Double glazed window to front aspect. Pendant light fitting. Radiator. Power points.

### **SHOWER ROOM**

Vinyl flooring. Adapted walk in shower cubicle with electric handheld shower attachment over. Partially tiled walls. Radiator. Pendant light fitting. WC. Pedestal wash hand basin with hot and cold tap over.