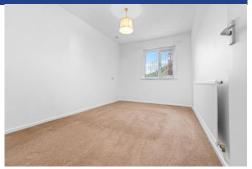

### **LOUNGE**

Carpet to floor. Dual aspect double glazed window to front. Pendant light fitting. Power points. Radiator. TV and telephone point. Door to kitchen.