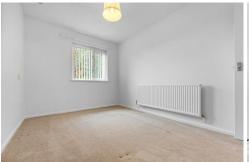

### **BEDROOM**

Carpet to floor. Double glazed window to front aspect. Pendant light fitting. Radiator. Power points.