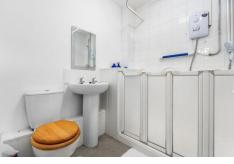

### **SHOWER ROOM**

Vinyl flooring. Adapted walk in shower cubicle with electric handheld shower attachment over. Partially tiled walls. Radiator. Pendant light fitting. WC. Pedestal wash hand basin with hot and cold tap over.