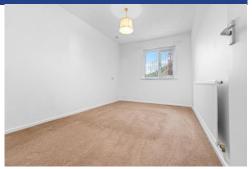

### **BEDROOM**

Carpet to floor. Double glazed window to front aspect. Pendant light fitting. Radiator. Power points.