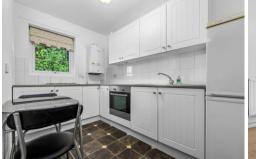

## **KITCHEN**

Vinyl flooring. Partially tiled walls.
Range of wall, base and drawer units with worktops over incorporating electric hob and stainless steel sink with drainer and hot and cold tap over. Integrated electric oven. Space for fridge/freezer. Pendant light fitting.
Power points. Wall mounted Worcester boiler. Double glazed window to front aspect.