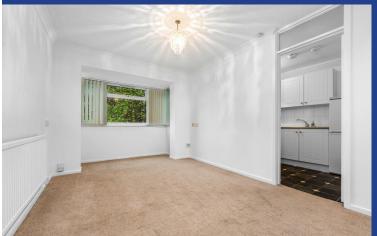

### **LOUNGE**

Carpet to floor. Dual aspect double glazed window to front. Pendant light fitting. Power points. Radiator. TV and telephone point. Door to kitchen.