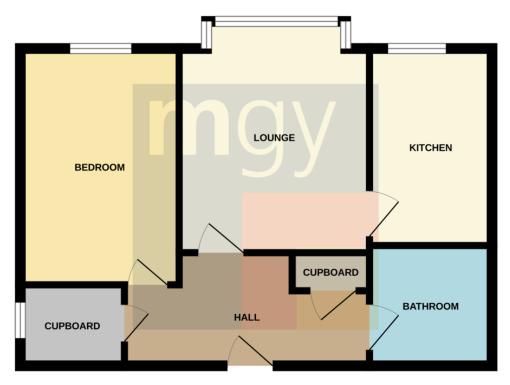

**Tenure** Leasehold

Council Tax Band B

Floor Area Approx 463 sq ft

Viewing Arrangements
Strictly by appointment

### **ENTRANCE HALL**

Entered via front door leading from communal hallway. Carpet to floor. Pendant light fitting. Loft hatch. Power points. Radiator. Doors to all rooms and two storage cupboards.

### **LOUNGE**

Carpet to floor. Dual aspect double glazed window to front. Pendant light fitting. Power points. Radiator. TV and telephone point. Door to kitchen.

## **KITCHEN**

Vinyl flooring. Partially tiled walls.
Range of wall, base and drawer units with worktops over incorporating electric hob and stainless steel sink with drainer and hot and cold tap over. Integrated electric oven. Space for fridge/freezer. Pendant light fitting.
Power points. Wall mounted Worcester boiler. Double glazed window to front aspect.

### **BEDROOM**

Carpet to floor. Double glazed window to front aspect. Pendant light fitting. Radiator. Power points.

### **SHOWER ROOM**

Vinyl flooring. Adapted walk in shower cubicle with electric handheld shower attachment over. Partially tiled walls. Radiator. Pendant light fitting. WC. Pedestal wash hand basin with hot and cold tap over.