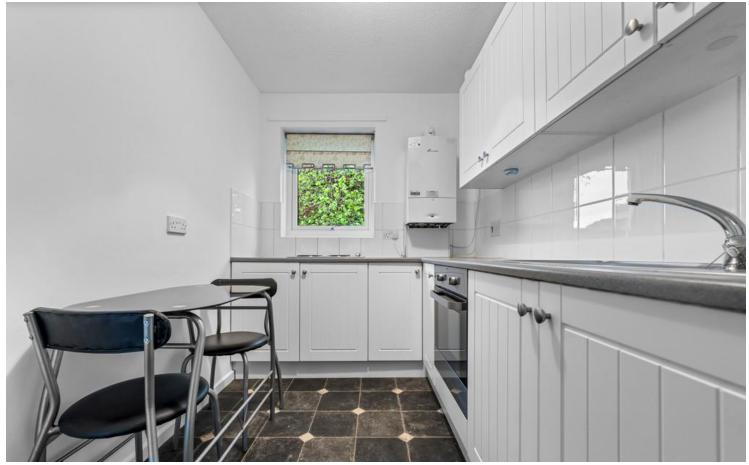

## **KITCHEN**

Vinyl flooring. Partially tiled walls.
Range of wall, base and drawer units with worktops over incorporating electric hob and stainless steel sink with drainer and hot and cold tap over. Integrated electric oven. Space for fridge/freezer. Pendant light fitting.
Power points. Wall mounted Worcester boiler. Double glazed window to front aspect.