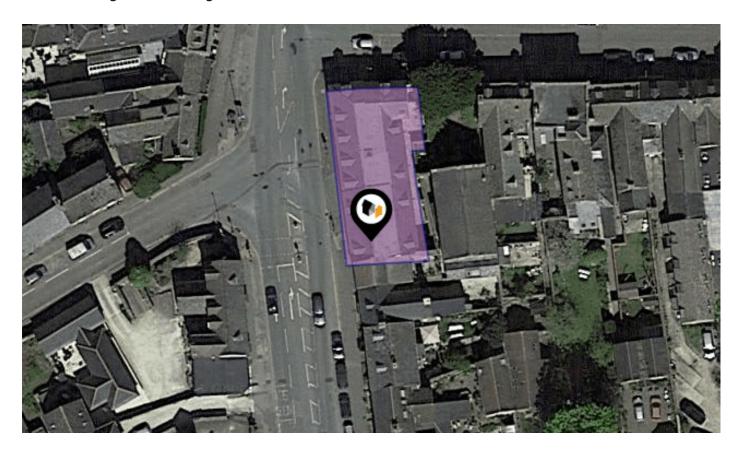

## KFT: Key Facts for Tenants

An Insight Into This Property & the Local Market

Tuesday 07<sup>th</sup> May 2024

THE OLD MANSE 2B, SWINDON STREET, HIGHWORTH, SWINDON, SN6

#### **Property**

Type: Flat / Maisonette

**Bedrooms:** 

Plot Area: 0.11 acres Year Built: 1996-2002 **Council Tax:** Band B **Annual Estimate:** £1,710 **Title Number:** WT165989 **UPRN:** 10022793787

Freehold Tenure: