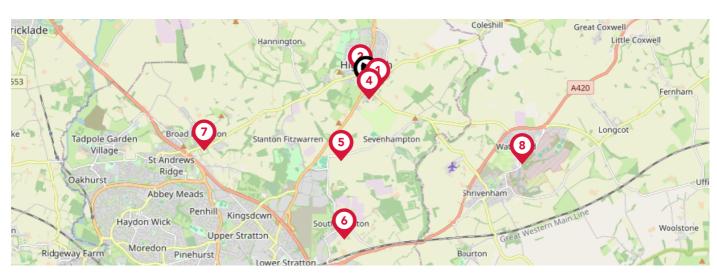

# Area **Schools**

|   |                                                                                                    | Nursery | Primary      | Secondary    | College | Private |
|---|----------------------------------------------------------------------------------------------------|---------|--------------|--------------|---------|---------|
| 1 | Eastrop Infant School Ofsted Rating: Good   Pupils: 169   Distance:0.22                            |         | $\checkmark$ |              |         |         |
| 2 | Westrop Primary & Nursery School Ofsted Rating: Good   Pupils: 301   Distance:0.23                 |         | $\checkmark$ |              |         |         |
| 3 | Southfield Junior School Ofsted Rating: Good   Pupils: 237   Distance: 0.24                        |         | lacksquare   |              |         |         |
| 4 | Highworth Warneford School Ofsted Rating: Requires Improvement   Pupils: 905   Distance: 0.24      |         |              | $\checkmark$ |         |         |
| 5 | Maranatha Christian School Ofsted Rating: Not Rated   Pupils: 56   Distance:1.44                   |         |              | $\checkmark$ |         |         |
| 6 | South Marston Church of England Primary School Ofsted Rating: Good   Pupils: 112   Distance:2.84   |         | $\checkmark$ |              |         |         |
| 7 | St Leonard's Church of England Primary Academy Ofsted Rating: Inadequate   Pupils:0   Distance:3.2 |         | <b>✓</b>     |              |         |         |
| 8 | Watchfield Primary School Ofsted Rating: Good   Pupils: 387   Distance:3.21                        |         |              |              |         |         |