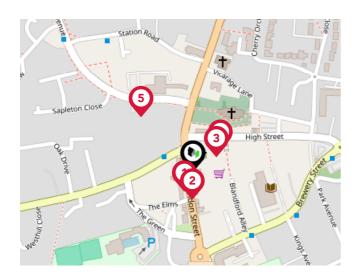

#### Bus Stops/Stations

| Pin | Pin Name              |            |
|-----|-----------------------|------------|
| 1   | Swindon Street        |            |
| 2   | Swindon Street        | 0.03 miles |
| 3   | Highworth High Street | 0.03 miles |
| 4   | Highworth High Street | 0.04 miles |
| 5   | Stapleton Close       | 0.09 miles |