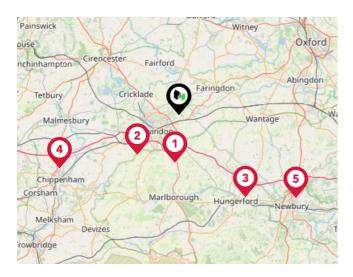

#### Trunk Roads/Motorways

| Pin | Name   | Distance    |
|-----|--------|-------------|
| 1   | M4 J15 | 7.17 miles  |
| 2   | M4 J16 | 8.47 miles  |
| 3   | M4 J14 | 15.71 miles |
| 4   | M4 J17 | 19.33 miles |
| 5   | M4 J13 | 21.19 miles |

#### Airports/Helipads

| Pin | Name                             | Distance    |  |
|-----|----------------------------------|-------------|--|
| 1   | London Oxford Airport            | 22.12 miles |  |
| 2   | Gloucestershire Airport          | 26.35 miles |  |
| 3   | Southampton Airport              | 49.44 miles |  |
| 4   | Bristol International<br>Airport | 46.2 miles  |  |