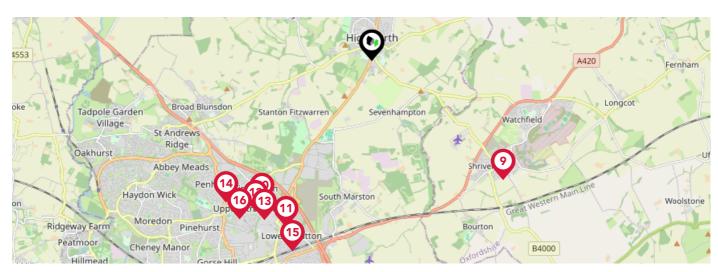

# Area **Schools**

|            |                                                                                                   | Nursery | Primary      | Secondary    | College | Private |
|------------|---------------------------------------------------------------------------------------------------|---------|--------------|--------------|---------|---------|
| 9          | Shrivenham Church of England Controlled School Ofsted Rating: Good   Pupils: 184   Distance: 3.27 |         | $\checkmark$ |              |         |         |
| 10         | Kingsdown School Ofsted Rating: Good   Pupils: 955   Distance: 3.34                               |         |              | $\checkmark$ |         |         |
| <b>11</b>  | Grange Infants' School Ofsted Rating: Requires Improvement   Pupils: 262   Distance: 3.45         |         | <b>✓</b>     |              |         |         |
| 12         | St Catherine's Catholic Primary School, Swindon Ofsted Rating: Good   Pupils: 213   Distance:3.5  |         | $\checkmark$ |              |         |         |
| 13         | Ruskin Junior School Ofsted Rating: Requires Improvement   Pupils: 304   Distance: 3.54           |         | <b>▽</b>     |              |         |         |
| 14         | St Luke's Academy Ofsted Rating: Good   Pupils: 72   Distance: 3.75                               |         |              | $\checkmark$ |         |         |
| <b>1</b> 5 | Grange Junior School Ofsted Rating: Inadequate   Pupils: 330   Distance:3.8                       |         | $\checkmark$ |              |         |         |
| 16)        | Beechcroft Infant School Ofsted Rating: Good   Pupils: 242   Distance:3.81                        |         | $\checkmark$ |              |         |         |