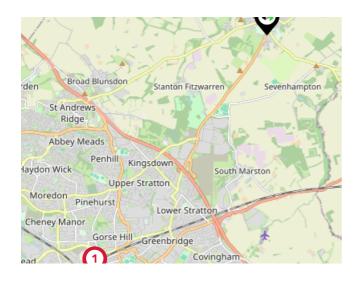

#### National Rail Stations

| Pin | Name                 | Distance    |  |  |
|-----|----------------------|-------------|--|--|
| •   | Swindon Rail Station | 5.49 miles  |  |  |
| 2   | Shipton Rail Station | 17.06 miles |  |  |
| 3   | Kemble Rail Station  | 13.73 miles |  |  |