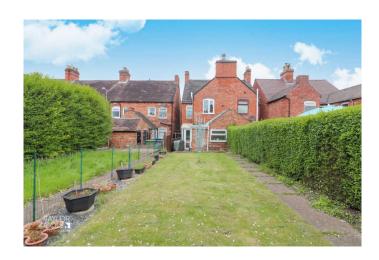

#### **EXTERNAL**

Stepping outside, the property offers a bright and well presented rear garden composed of slab paved pathways effortlessly leading on to a raised lawn area that runs adjacent, providing a wonderful space that is prime for customisation.