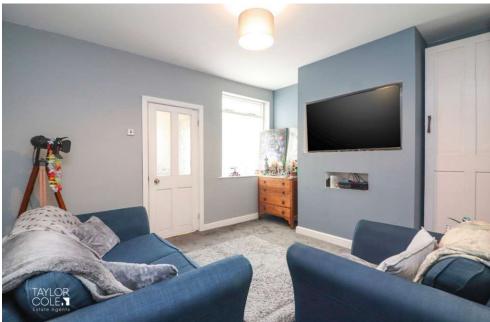

## FIRST FLOOR

Ascending to the first floor, the property enjoys three fantastic bedrooms that present a myriad of accommodation options supported by their brilliant dimensions. With the main bedroom positioned to the front aspect and comfortably supporting a range of freestanding bedroom furniture. Bedroom two enjoys similar benefits to that of the main with natural light beaming in courtesy of a UPVC double glazed window overlooking the rear garden. The third bedroom presents you with a magnificently versatile space, currently utilised as a dressing room but optionally forming a wonderful bedroom or home office space.

## BEDROOM ONE

12' 7" x 10' 11" (3.86m x 3.35m)

#### **BEDROOM TWO**

10' 9" x 9' 10" (3.29m x 3.00m)