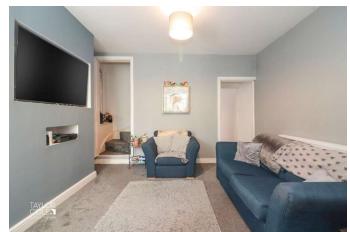

Entering the home, you are met with a bright and welcoming dining room, an excellent reception space that sets an inviting tone to be continued throughout. A superb lounge sits adjacent, with proportions to comfortably accommodate a range of living room furniture and boasts a built in media wall in addition to the stairs off to the first floor landing. Approaching the rear aspect, a most pleasant kitchen houses a matching range of base units supplemented by roll top working surfaces and cupboards above, with recess and plumbing for an array of white goods, also enjoying a built-in pantry. Completing the ground floor accommodation is an exceptional family bathroom, recently remodelled courtesy of the current vendors, adorned with quality tiled surrounds and sleek fittings, having a 'P-shaped' bathtub with shower fitment and screen over, alongside vanity sink unit with inset hand wash basin with close coupled WC adjacent.

DINING ROOM 12' 5" x 10' 9" (3.80m x 3.30m)

LOUNGE 12' 5" x 10' 7" (3.80m x 3.25m)

KITCHEN 7' 6" x 11' 7" (2.29m x 3.55m)

BATHROOM 6' 7" x 7' 1" (2.02m x 2.16m)