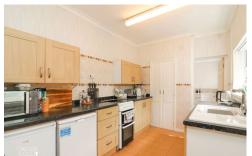

Entering the home, you are met with a bright and welcoming dining room, an excellent reception space that sets an inviting tone to be continued throughout. A superb lounge sits adjacent, with proportions to comfortably accommodate a range of living room furniture and boasts a built in media wall in addition to the stairs off to the first floor landing. Approaching the rear aspect, a most pleasant kitchen houses a matching range of base units supplemented by roll top working surfaces and cupboards above, with recess and plumbing for an array of white goods, also enjoying a built-in pantry. Completing the ground floor accommodation is an exceptional family bathroom, recently remodelled courtesy of the current vendors, adorned with quality tiled surrounds and sleek fittings, having a 'P-shaped' bathtub with shower fitment and screen over, alongside vanity sink unit with inset hand wash basin with close coupled WC adjacent.

DINING ROOM 12' 5" x 10' 9" (3.80m x 3.30m)

LOUNGE 12' 5" x 10' 7" (3.80m x 3.25m)

KITCHEN 7' 6" x 11' 7" (2.29m x 3.55m)

BATHROOM 6' 7" x 7' 1" (2.02m x 2.16m)