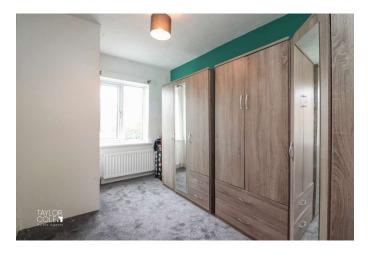

## FIRST FLOOR

Ascending to the first floor, the property enjoys three fantastic bedrooms that present a myriad of accommodation options supported by their brilliant dimensions. With the main bedroom positioned to the front aspect and comfortably supporting a range of freestanding bedroom furniture. Bedroom two enjoys similar benefits to that of the main with natural light beaming in courtesy of a UPVC double glazed window overlooking the rear garden. The third bedroom presents you with a magnificently versatile space, currently utilised as a dressing room but optionally forming a wonderful bedroom or home office space.

#### BEDROOM THREE

7' 5" x 11' 6" (2.28m x 3.52m)