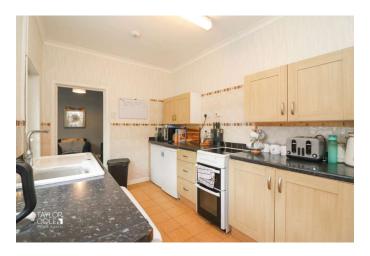

Entering the home, you are met with a bright and welcoming dining room, an excellent reception space that sets an inviting tone to be continued throughout. A superb lounge sits adjacent, with proportions to comfortably accommodate a range of living room furniture and boasts a built in media wall in addition to the stairs off to the first floor landing. Approaching the rear aspect, a most pleasant kitchen houses a matching range of base units supplemented by roll top working surfaces and cupboards above, with recess and plumbing for an array of white goods, also enjoying a built-in pantry. Completing the ground floor accommodation is an exceptional family bathroom, recently remodelled courtesy of the current vendors, adorned with quality tiled surrounds and sleek fittings, having a 'P-shaped' bathtub with shower fitment and screen over, alongside vanity sink unit with inset hand wash basin with close coupled WC adjacent.

DINING ROOM 12' 5" x 10' 9" (3.80m x 3.30m)

LOUNGE 12' 5" x 10' 7" (3.80m x 3.25m)

KITCHEN 7' 6" x 11' 7" (2.29m x 3.55m)

BATHROOM 6' 7" x 7' 1" (2.02m x 2.16m)