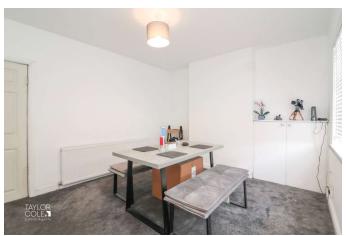

Entering the home, you are met with a bright and welcoming dining room, an excellent reception space that sets an inviting tone to be continued throughout. A superb lounge sits adjacent, with proportions to comfortably accommodate a range of living room furniture and boasts a built in media wall in addition to the stairs off to the first floor landing. Approaching the rear aspect, a most pleasant kitchen houses a matching range of base units supplemented by roll top working surfaces and cupboards above, with recess and plumbing for an array of white goods, also enjoying a built-in pantry. Completing the ground floor accommodation is an exceptional family bathroom, recently remodelled courtesy of the current vendors, adorned with quality tiled surrounds and sleek fittings, having a 'P-shaped' bathtub with shower fitment and screen over, alongside vanity sink unit with inset hand wash basin with close coupled WC adjacent.

DINING ROOM 12' 5" x 10' 9" (3.80m x 3.30m)

LOUNGE 12' 5" x 10' 7" (3.80m x 3.25m)

KITCHEN 7' 6" x 11' 7" (2.29m x 3.55m)

BATHROOM 6' 7" x 7' 1" (2.02m x 2.16m)