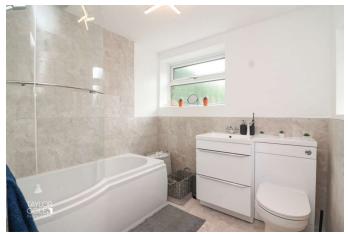

Entering the home, you are met with a bright and welcoming dining room, an excellent reception space that sets an inviting tone to be continued throughout. A superb lounge sits adjacent, with proportions to comfortably accommodate a range of living room furniture and boasts a built in media wall in addition to the stairs off to the first floor landing. Approaching the rear aspect, a most pleasant kitchen houses a matching range of base units supplemented by roll top working surfaces and cupboards above, with recess and plumbing for an array of white goods, also enjoying a built-in pantry. Completing the ground floor accommodation is an exceptional family bathroom, recently remodelled courtesy of the current vendors, adorned with quality tiled surrounds and sleek fittings, having a 'P-shaped' bathtub with shower fitment and screen over, alongside vanity sink unit with inset hand wash basin with close coupled WC adjacent.

DINING ROOM 12' 5" x 10' 9" (3.80m x 3.30m)

LOUNGE 12' 5" x 10' 7" (3.80m x 3.25m)

KITCHEN 7' 6" x 11' 7" (2.29m x 3.55m)

BATHROOM 6' 7" x 7' 1" (2.02m x 2.16m)