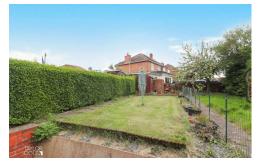

#### **EXTERNAL**

Stepping outside, the property offers a bright and well presented rear garden composed of slab paved pathways effortlessly leading on to a raised lawn area that runs adjacent, providing a wonderful space that is prime for customisation.