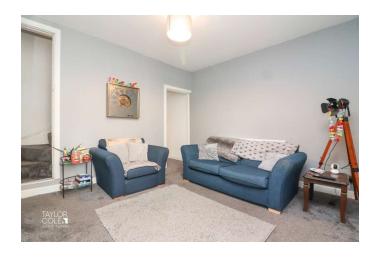

Entering the home, you are met with a bright and welcoming dining room, an excellent reception space that sets an inviting tone to be continued throughout. A superb lounge sits adjacent, with proportions to comfortably accommodate a range of living room furniture and boasts a built in media wall in addition to the stairs off to the first floor landing. Approaching the rear aspect, a most pleasant kitchen houses a matching range of base units supplemented by roll top working surfaces and cupboards above, with recess and plumbing for an array of white goods, also enjoying a built-in pantry. Completing the ground floor accommodation is an exceptional family bathroom, recently remodelled courtesy of the current vendors, adorned with quality tiled surrounds and sleek fittings, having a 'P-shaped' bathtub with shower fitment and screen over, alongside vanity sink unit with inset hand wash basin with close coupled WC adjacent.

DINING ROOM 12' 5" x 10' 9" (3.80m x 3.30m)

LOUNGE 12' 5" x 10' 7" (3.80m x 3.25m)

KITCHEN 7' 6" x 11' 7" (2.29m x 3.55m)

BATHROOM 6' 7" x 7' 1" (2.02m x 2.16m)