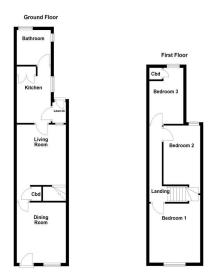

Entering the home, you are met with a bright and welcoming dining room, an excellent reception space that sets an inviting tone to be continued throughout. A superb lounge sits adjacent, with proportions to comfortably accommodate a range of living room furniture and boasts a built in media wall in addition to the stairs off to the first floor landing. Approaching the rear aspect, a most pleasant kitchen houses a matching range of base units supplemented by roll top working surfaces and cupboards above, with recess and plumbing for an array of white goods, also enjoying a built-in pantry. Completing the ground floor accommodation is an exceptional family bathroom, recently remodelled courtesy of the current vendors, adorned with quality tiled surrounds and sleek fittings, having a 'P-shaped' bathtub with shower fitment and screen over, alongside vanity sink unit with inset hand wash basin with close coupled WC adjacent.

DINING ROOM 12' 5" x 10' 9" (3.80m x 3.30m)

LOUNGE 12' 5" x 10' 7" (3.80m x 3.25m)

KITCHEN 7' 6" x 11' 7" (2.29m x 3.55m)

BATHROOM 6' 7" x 7' 1" (2.02m x 2.16m)

## FIRST FLOOR

Ascending to the first floor, the property enjoys three fantastic bedrooms that present a myriad of accommodation options supported by their brilliant dimensions. With the main bedroom positioned to the front aspect and comfortably supporting a range of freestanding bedroom furniture. Bedroom two enjoys similar benefits to that of the main with natural light beaming in courtesy of a UPVC double glazed window overlooking the rear garden. The third bedroom presents you with a magnificently versatile space, currently utilised as a dressing room but optionally forming a wonderful bedroom or home office space.

## BEDROOM ONE

12' 7" x 10' 11" (3.86m x 3.35m)

#### **BEDROOM TWO**

10' 9" x 9' 10" (3.29m x 3.00m)

#### BEDROOM THREE

7' 5" x 11' 6" (2.28m x 3.52m)