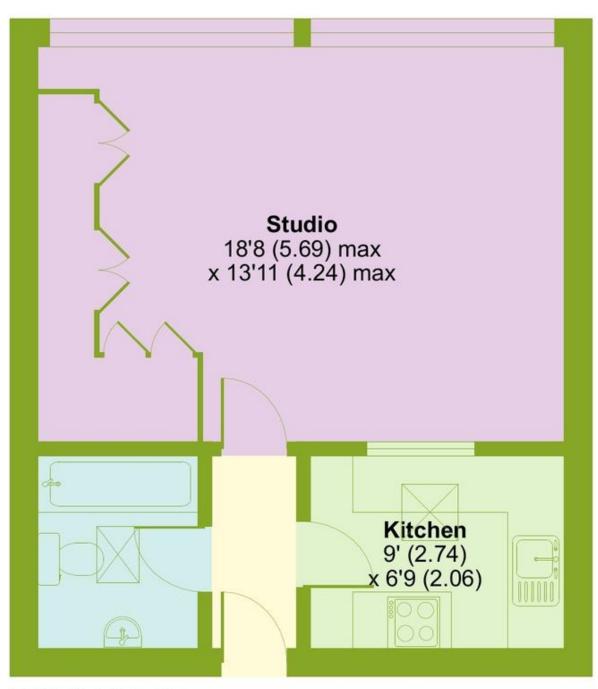

## Maidstone Road, London, N11

Approximate Area = 399 sq ft / 37.1 sq m

For identification only - Not to scale

### THIRD FLOOR

Bounds Green Office 3 Latham Court Brownlow Road London N11 2ES 0208 - 365 - 8900 boundsgreen@wilkinsonbyrne.com Turnpike Lane Office
8 Turnpike Parade
Green Lanes
London N15 3EA
0208 - 888 - 0022
turnpikelane@wilkinsonbyrne.com