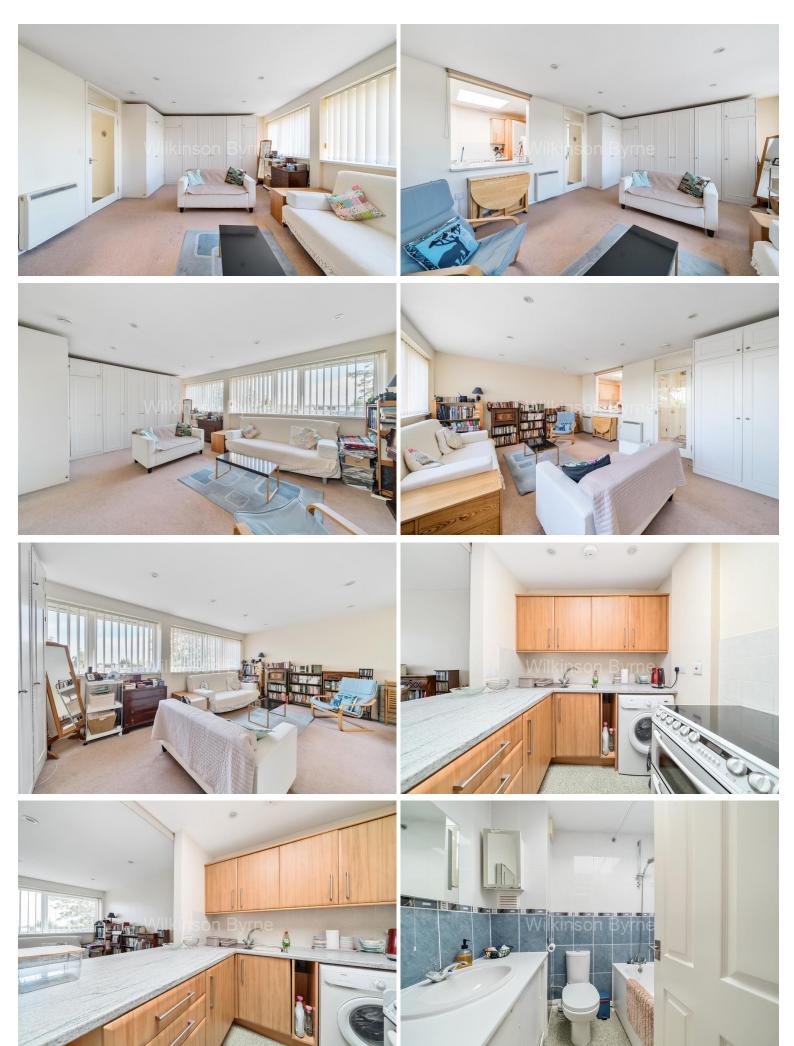

## £249,995 LEASEHOLD

Discover spacious living in this larger-than-average third-floor studio flat nestled within a popular purpose-built block just moments away from Bounds Green Tube (Piccadilly Line) Bowes Park Mainline Station. This well-appointed flat boasts a separate modern 'Howdens' kitchen, providing ample space for culinary endeavours, along with a contemporary fitted bathroom for added convenience. Enjoy the comfort of double glazing and the security of an entry phone system. The lounge area presents a clever feature with a deluxe 'Wiskaway' wall bed (double) discreetly tucked away inside a fitted cupboard maximizing space and functionality. With it's 'quiet area' location easy transport links, adjacent shopping and array of features, this delightful flat offers an ideal living solution for those seeking comfort, convenience and practicality.