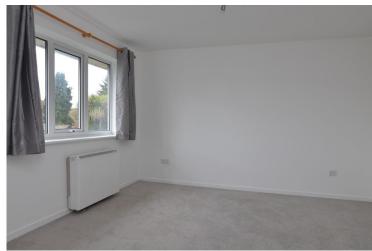

## The accommodation comprises.

Entrance porch. Good size living / diner room which is open plan to the kitchen. Modern kitchen with a range of wall and base units, work surfaces, stainless steel sink with drainer, electric oven, hob, extractor, fridge and washing machine. A good size bedroom to the first floor. Bathroom with hand basin, shower cubicle and W.C. Externally there is a private garden and 1 x allocated parking space.