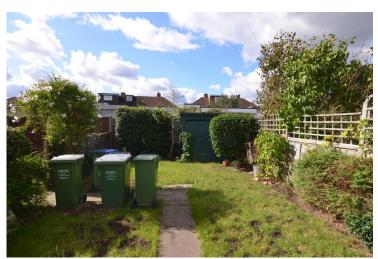

## The accommodation comprises.

Entrance porch. Good size living / diner room which is open plan to the kitchen. Modern kitchen with a range of wall and base units, work surfaces, stainless steel sink with drainer, electric oven, hob, extractor, fridge and washing machine. A good size bedroom to the first floor. Bathroom with hand basin, shower cubicle and W.C. Externally there is a private garden and 1 x allocated parking space.