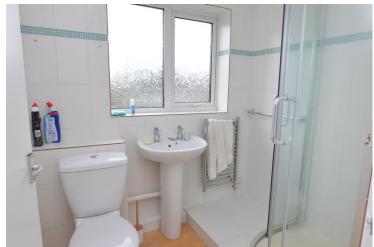

## The accommodation comprises.

Entrance porch. Good size living / diner room which is open plan to the kitchen. Modern kitchen with a range of wall and base units, work surfaces, stainless steel sink with drainer, electric oven, hob, extractor, fridge and washing machine. A good size bedroom to the first floor. Bathroom with hand basin, shower cubicle and W.C. Externally there is a private garden and 1 x allocated parking space.