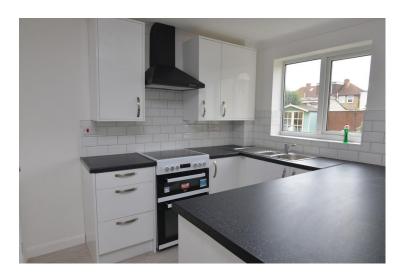

## The accommodation comprises.

Entrance porch. Good size living / diner room which is open plan to the kitchen. Modern kitchen with a range of wall and base units, work surfaces, stainless steel sink with drainer, electric oven, hob, extractor, fridge and washing machine. A good size bedroom to the first floor. Bathroom with hand basin, shower cubicle and W.C. Externally there is a private garden and 1 x allocated parking space.