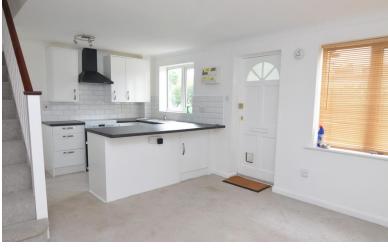

## The accommodation comprises.

Entrance porch. Good size living / diner room which is open plan to the kitchen. Modern kitchen with a range of wall and base units, work surfaces, stainless steel sink with drainer, electric oven, hob, extractor, fridge and washing machine. A good size bedroom to the first floor. Bathroom with hand basin, shower cubicle and W.C. Externally there is a private garden and 1 x allocated parking space.