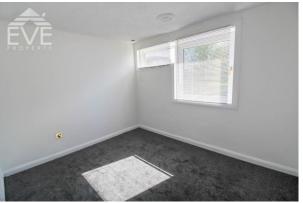

£650 pcm

ÉVE

This property is located on the top floor of a well maintained building with secure door entry and shared rear gardens. The reception hallway offers fresh decor in crisp white tones and tiled floor that continues to the living room. The lounge is spacious to accommodate a range of modern furnishings and benefits from a double picture window allowing natural light to flood the area. The kitchen is off the lounge and is installed with a range of wall and floor units in light oak and is equipped with an electric oven, gas hob and hood, washing machine and larder style fridge and freezer. The bedroom has new carpet and offer fitted wardrobes. The bathroom completes the internal accommodation - tiled with a white three piece suite and shower over bath. Further enhancements are gas central heating and double glazing.