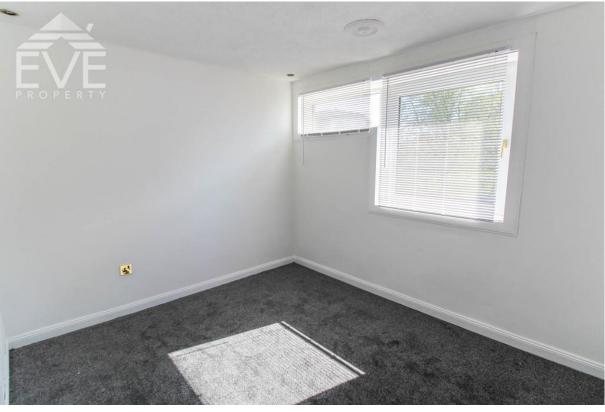

£650 pcm

ÉVE

This property is located on the top floor of a well maintained building with secure door entry and shared rear gardens. The reception hallway offers fresh decor in crisp white tones and tiled floor that continues to the living room. The lounge is spacious to accommodate a range of modern furnishings and benefits from a double picture window allowing natural light to flood the area. The kitchen is off the lounge and is installed with a range of wall and floor units in light oak and is equipped with an electric oven, gas hob and hood, washing machine and larder style fridge and freezer. The bedroom has new carpet and offer fitted wardrobes. The bathroom completes the internal accommodation - tiled with a white three piece suite and shower over bath. Further enhancements are gas central heating and double glazing.