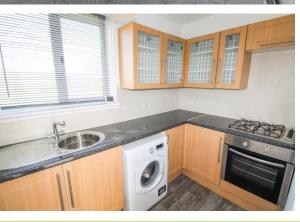

£650 pcm

ÉVE

This property is located on the top floor of a well maintained building with secure door entry and shared rear gardens. The reception hallway offers fresh decor in crisp white tones and tiled floor that continues to the living room. The lounge is spacious to accommodate a range of modern furnishings and benefits from a double picture window allowing natural light to flood the area. The kitchen is off the lounge and is installed with a range of wall and floor units in light oak and is equipped with an electric oven, gas hob and hood, washing machine and larder style fridge and freezer. The bedroom has new carpet and offer fitted wardrobes. The bathroom completes the internal accommodation - tiled with a white three piece suite and shower over bath. Further enhancements are gas central heating and double glazing.