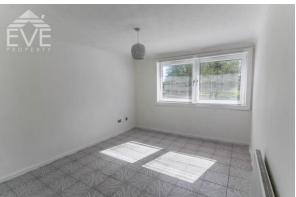

£650 pcm

ÉVE

This property is located on the top floor of a well maintained building with secure door entry and shared rear gardens. The reception hallway offers fresh decor in crisp white tones and tiled floor that continues to the living room. The lounge is spacious to accommodate a range of modern furnishings and benefits from a double picture window allowing natural light to flood the area. The kitchen is off the lounge and is installed with a range of wall and floor units in light oak and is equipped with an electric oven, gas hob and hood, washing machine and larder style fridge and freezer. The bedroom has new carpet and offer fitted wardrobes. The bathroom completes the internal accommodation - tiled with a white three piece suite and shower over bath. Further enhancements are gas central heating and double glazing.