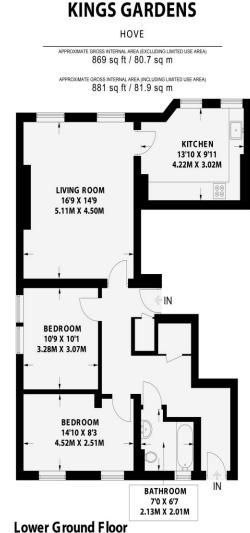

## 881 sq ft / 81.9 sq m

Ceiling Height Hot Water Tank Fridge / Freezer Head Height Below 1.5m Measuring Points Storage Cupboard Fitted Wardrobes

FF

Potential Score Energy rating Current 92+ Α 81-91 B 69-80 С 75 C 55-68 D 65 D 39-54 E 21-38 1-20