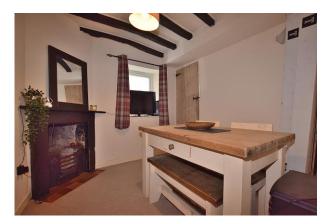

<u>Snug:</u> 2.78m x 2.59m

A cosy room, ideal as a dining room, home office or children's playroom. It has an original fireplace, a radiator, beams and a upvc double glazed window.