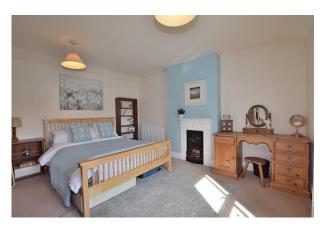

#### Bedroom 1:

4.12m x 4.11m

A large double bedroom which has two upvc double glazed windows to the front of the property, an original fireplace and a radiator.

Bedroom 2: 4.09m x 3.87m

A large double bedroom which has a upvc double glazed widow, an original fireplace, a built in wardrobe and a radiator.