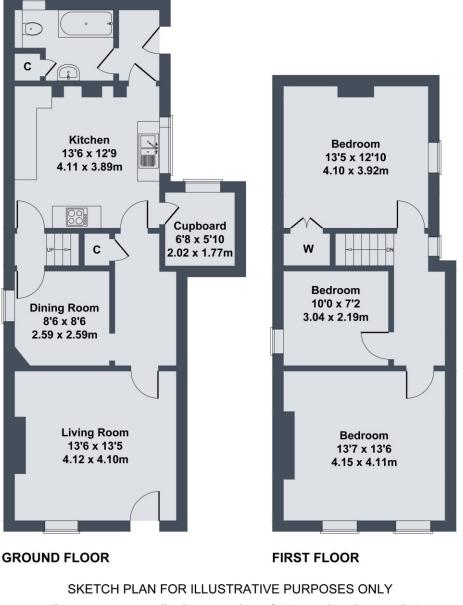

#### **Living Room:**

4.12m x 4.11m

A generous living room which has a upvc double glazed window, a upvc door, a radiator and a TV point. Brimming with character, with ceiling beams and a fireplace housing a log burner which sits on Yorkshire stone. The living room and hallway have beautiful oak parquet flooring throughout.

<u>Snug:</u> 2.78m x 2.59m

A cosy room, ideal as a dining room, home office or children's playroom. It has an original fireplace, a radiator, beams and a upvc double glazed window.

# Kitchen:

4.03m x 3.83m

The large kitchen is fitted with a range of wall and base units with laminate worksurfaces and a ceramic sink.

Integrated into the units are an electric hob and oven with an extractor over. There is plumbing for a washing machine, space for an under counter fridge a upvc double glazed window and a radiator. The central feature of the room is the open fireplace which houses a large stove. Situated off the kitchen is a room which makes an ideal larder cupboard which has a upvc double glazed window.

#### **Bathroom:**

2.97m x 1.79m

Fitted with a modern white suite which comprises a panelled bath with a Mira electric shower over, a wash hand basin and a concealed cistern WC. There is a heated towel rail, an airing cupboard, a upvc double glazed window and loft access.

#### Bedroom 1:

4.12m x 4.11m

A large double bedroom which has two upvc double glazed windows to the front of the property, an original fireplace and a radiator.

Bedroom 2: 4.09m x 3.87m

A large double bedroom which has a upvc double glazed widow, an original fireplace, a built in wardrobe and a radiator.

## Bedroom 3:

3.03m x 2.20m

Having a radiator and a upvc double glazed window to the side of the property.