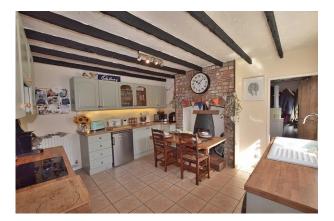

# Kitchen:

4.03m x 3.83m

The large kitchen is fitted with a range of wall and base units with laminate worksurfaces and a ceramic sink.

Integrated into the units are an electric hob and oven with an extractor over. There is plumbing for a washing machine, space for an under counter fridge a upvc double glazed window and a radiator. The central feature of the room is the open fireplace which houses a large stove. Situated off the kitchen is a room which makes an ideal larder cupboard which has a upvc double glazed window.