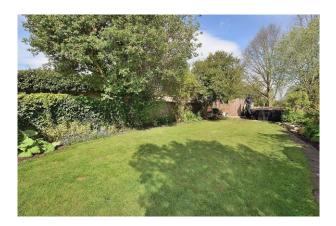

## External

To the front the property is set back behind a small forecourt garden.

The lovely rear garden has been much improved by the Current Owners and enjoys the sun. It is mainly lawned with a lovely patio and mature borders.