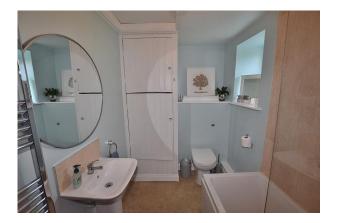

#### **Bathroom:**

2.97m x 1.79m

Fitted with a modern white suite which comprises a panelled bath with a Mira electric shower over, a wash hand basin and a concealed cistern WC. There is a heated towel rail, an airing cupboard, a upvc double glazed window and loft access.