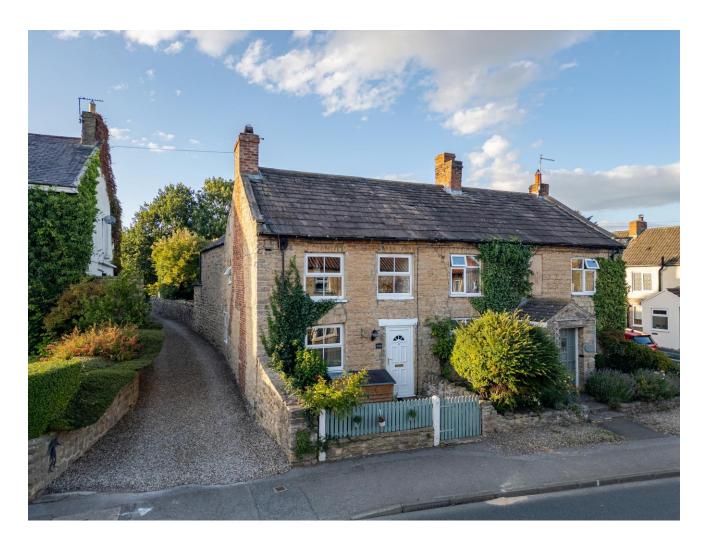

# Hazel Dene, Little Crakehall Asking Price of £295,000

Located in this highly regarded and very popular village and having been much improved by the Current Owners this three bedroomed semi detached cottage is a real gem! Providing spacious accommodation and retaining character features, it is ready to move into and makes a fantastic village property. To the ground floor is a large kitchen, a living room with a log burner, a bathroom and a quaint snug, and to the upper floor there are three bedrooms. Externally the property has a lovely rear garden with patio area. An early inspection is strongly advised!

# Hazel Dene, Little Crakehall

Located in this highly regarded and very popular village and having been much improved by the Current Owners this three bedroomed semi detached cottage is a real gem! Providing spacious accommodation and retaining character features, it is ready to move into and makes a fantastic village property. To the ground floor is a large kitchen, a living room with a log burner, a bathroom and a quaint snug, and to the upper floor there are three bedrooms. Externally the property has a lovely rear garden with patio area.

## External

To the front the property is set back behind a small forecourt garden.

The lovely rear garden has been much improved by the Current Owners and enjoys the sun. It is mainly lawned with a lovely patio and mature borders.