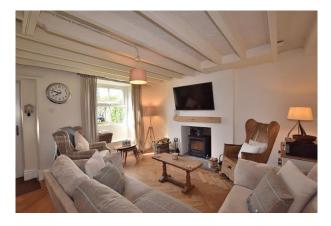

#### **Living Room:**

4.12m x 4.11m

A generous living room which has a upvc double glazed window, a upvc door, a radiator and a TV point. Brimming with character, with ceiling beams and a fireplace housing a log burner which sits on Yorkshire stone. The living room and hallway have beautiful oak parquet flooring throughout.