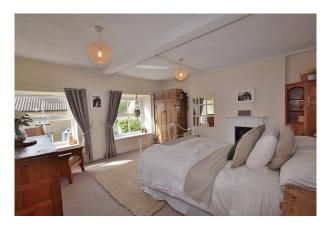

#### Bedroom 1:

4.12m x 4.11m

A large double bedroom which has two upvc double glazed windows to the front of the property, an original fireplace and a radiator.

Bedroom 2: 4.09m x 3.87m

A large double bedroom which has a upvc double glazed widow, an original fireplace, a built in wardrobe and a radiator.