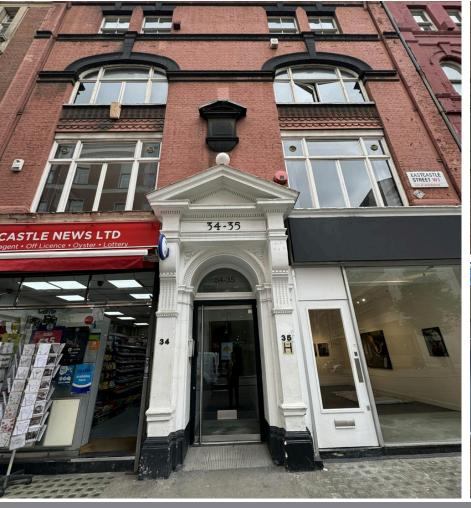

# TO LET OFFICE SPACE IN HEART OF FITZROVIA

SUITABLE FOR CLASS E (OFFICES, CLINICS, LEISURE, RETAIL ETC.)

34-35 EASTCASTLE STREET, LONDON, W1W 8DW

785 SQ.FT. | 72.93 SQ.M. Fourth Floor

# **LOCATION (GOOGLE MAPS LINK)**

The property is strategically located on the north side of Eastcastle Street close to the junction with Great Titchfield Street, which boasts lots of leisure activities and the popular restaurants of Market Place. Transport links are excellent with Oxford Circus (Central, Bakerloo & Victoria lines) being a 4 minute walk, Goodge Street (Northern line) a 9 minute walk and Great Portland Street (Hammersmith & City, Circle & Metropolitan lines) a 13 minute walk from the property.