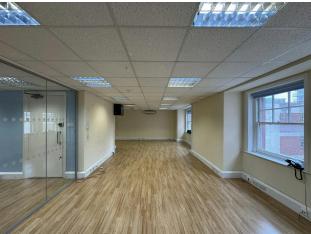

#### **DESCRIPTION**

Situated on the 4th Floor of this attractive Fitzrovia building, the office benefits from timber laminate flooring, excellent natural light afforded from two sides, good ceiling height, AC (not tested) and demised kitchenette & WC's.

Access can either be via the stairs or a passenger lift. The space also benefits from a meeting room and an entry phone system.

#### **AMENITIES**

- · Laminate Flooring
- · Meeting Room
- Passenger Lift
- · Excellent Natural Light
- Strip Lighting
- Entry Phone System
- AC System (not tested)
- Demised WC's
- Kitchenette