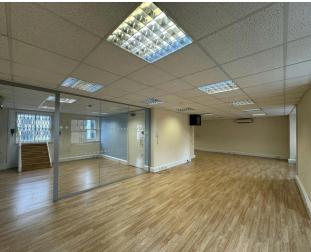

#### **DESCRIPTION**

Situated on the 4th Floor of this attractive Fitzrovia building, the office benefits from timber laminate flooring, excellent natural light afforded from two sides, good ceiling height, AC (not tested) and demised kitchenette & WC's.

Access can either be via the stairs or a passenger lift. The space also benefits from a meeting room and an entry phone system.

#### **AMENITIES**

- · Laminate Flooring
- · Meeting Room
- Passenger Lift
- · Excellent Natural Light
- Strip Lighting
- Entry Phone System
- AC System (not tested)
- Demised WC's
- Kitchenette