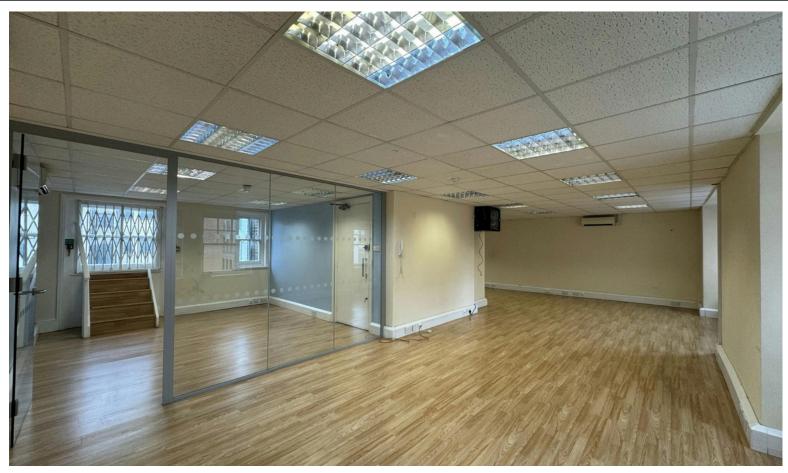

#### **DESCRIPTION**

Situated on the 4th Floor of this attractive Fitzrovia building, the office benefits from timber laminate flooring, excellent natural light afforded from two sides, good ceiling height, AC (not tested) and demised kitchenette & WC's.

Access can either be via the stairs or a passenger lift. The space also benefits from a meeting room and an entry phone system.

#### **AMENITIES**

- · Laminate Flooring
- · Meeting Room
- Passenger Lift
- · Excellent Natural Light
- Strip Lighting
- Entry Phone System
- AC System (not tested)
- Demised WC's
- Kitchenette