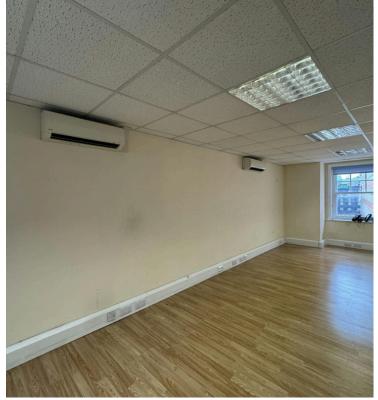

#### **DESCRIPTION**

Situated on the 4th Floor of this attractive Fitzrovia building, the office benefits from timber laminate flooring, excellent natural light afforded from two sides, good ceiling height, AC (not tested) and demised kitchenette & WC's.

#### **AMENITIES**

- · Laminate Flooring
- · Meeting Room
- Passenger Lift
- · Excellent Natural Light
- Strip Lighting
- Entry Phone System
- AC System (not tested)
- Demised WC's
- Kitchenette