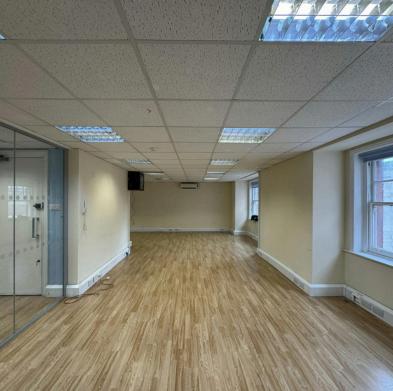

#### **DESCRIPTION**

Situated on the 4th Floor of this attractive Fitzrovia building, the office benefits from timber laminate flooring, excellent natural light afforded from two sides, good ceiling height, AC (not tested) and demised kitchenette & WC's.

#### **AMENITIES**

- · Laminate Flooring
- · Meeting Room
- Passenger Lift
- · Excellent Natural Light
- Strip Lighting
- Entry Phone System
- AC System (not tested)
- Demised WC's
- Kitchenette