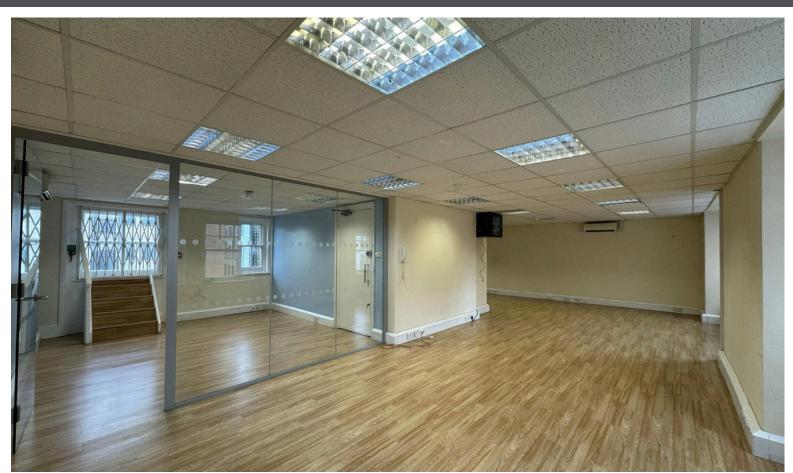

### DESCRIPTION

Situated on the 4th Floor of this attractive Fitzrovia building, the office benefits from timber laminate flooring, excellent natural light afforded from two sides, good ceiling height, AC (not tested) and demised kitchenette & WC's.

Access can either be via the stairs or a passenger lift. The space also benefits from a meeting room and an entry phone system.

#### **AMENITIES**

- Laminate Flooring
- Meeting Room
- Passenger Lift
- Excellent Natural Light
- Strip Lighting
- Entry Phone System
- AC System (not tested)
- Demised WC's
- Kitchenette