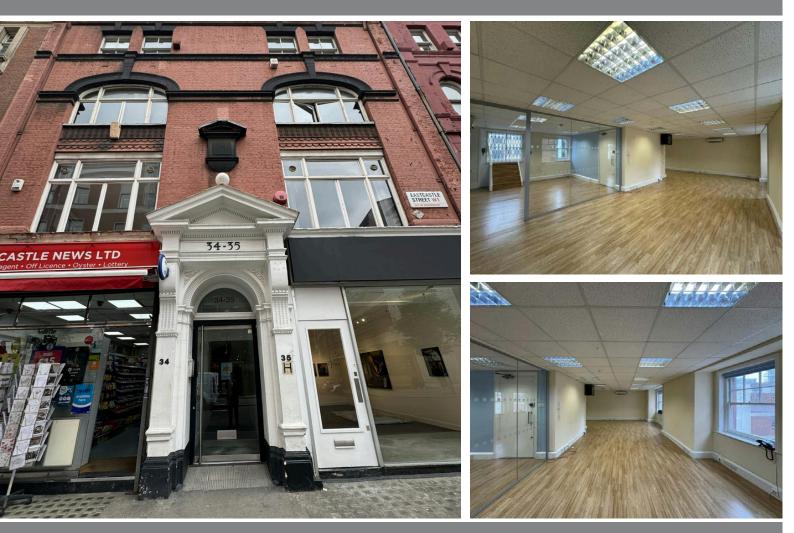

## TO LET

**OFFICE SPACE IN HEART OF FITZROVIA** SUITABLE FOR CLASS E (OFFICES, CLINICS, LEISURE, RETAIL ETC.) 34-35 EASTCASTLE STREET, LONDON, W1W 8DW

785 SQ.FT. | 72.93 SQ.M. Fourth Floor

### DESCRIPTION

Situated on the 4th Floor of this attractive Fitzrovia building, the office benefits from timber laminate flooring, excellent natural light afforded from two sides, good ceiling height, AC (not tested) and demised kitchenette & WC's.

Access can either be via the stairs or a passenger lift. The space also benefits from a meeting room and an entry phone system.

#### **AMENITIES**

- Laminate Flooring
- Meeting Room
- Passenger Lift
- Excellent Natural Light
- Strip Lighting
- Entry Phone System
- AC System (not tested)
- Demised WC's
- Kitchenette