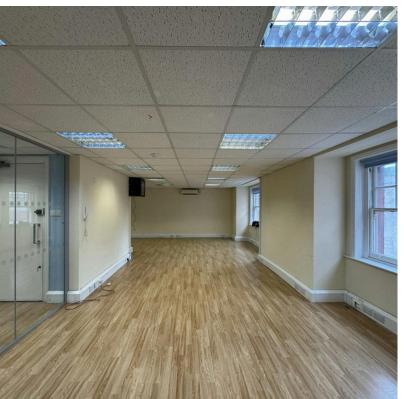

### DESCRIPTION

Situated on the 4th Floor of this attractive Fitzrovia building, the office benefits from timber laminate flooring, excellent natural light afforded from two sides, good ceiling height, AC (not tested) and demised kitchenette & WC's.

#### **AMENITIES**

- Laminate Flooring
- Meeting Room
- Passenger Lift
- Excellent Natural Light
- Strip Lighting
- Entry Phone System
- AC System (not tested)
- Demised WC's
- Kitchenette