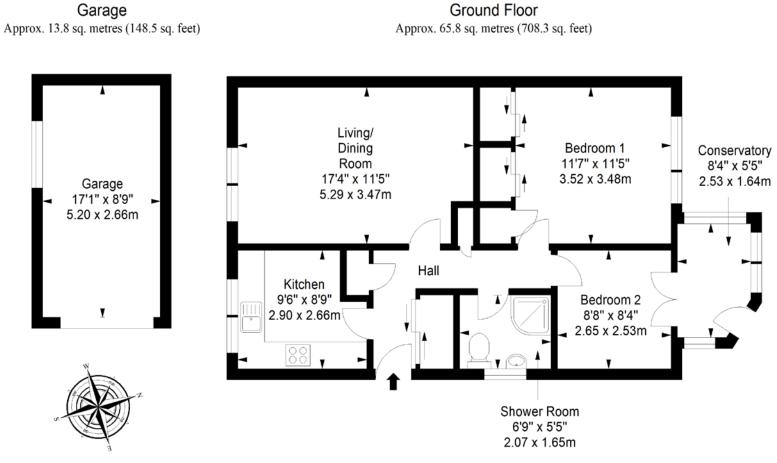

ndow coverings, and light fittings will be included in the sale.

#### **Property Features**

- Semi-detached bungalow in Fairmilehead
- Breath-taking views of the Pentland Hills
- Entrance hall with built-in storage
- Generous, south-facing living/dining room
- Sunny kitchen with open views
- Two well-proportioned double bedrooms (one with built-in storage)
- Versatile conservatory with garden access
- Modern shower room
- Low-maintenance front and rear gardens
- Detached single garage and private driveway
- Gas central heating and double glazing
- EPC Rating C







Breath-taking views of the Pentland Hills, versatile conservatory with garden access and two double bedrooms









Accompanied by lowmaintenance gardens, a detached single garage and a private driveway





## Floorplan



Total area: approx. 79.6 sq. metres (856.8 sq. feet)

#### All Enquiries to our Property Department:

01501 740345 | ss@sneddons-ssc.co.uk | www.sneddonmorrison.co.uk 14 East Main Street, Whitburn, West Lothian EH47 0RB

IMPORTANT: The selling agents for themselves and for the sellers of the above property give notice that these particulars are for guidance only and their accuracy is not guaranteed. These particulars will not form part of any contract and interested parties should satisfy themselves in all aspects prior to submitting offers. The sellers do not bind themselves to accept the highest offer. S1106