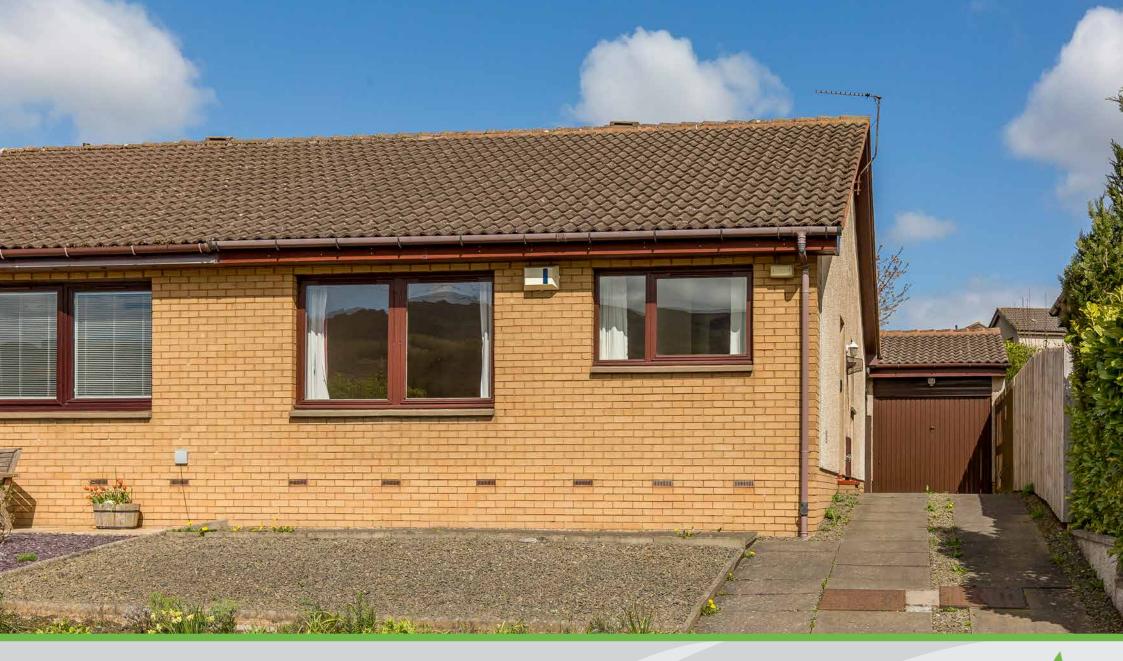

# 55 Hainburn Park

Fairmilehead, Edinburgh, EH10 7HH

### **Property Summary**

Boasting wonderful views of the picturesque Pentland Hills, this twobedroom semi-detached bungalow is situated in a peaceful cul-de-sac within an established residential area of Fairmilehead. As well as offering all the ease and convenience of single-storey living, the house is accompanied by low-maintenance gardens, a detached single garage, and a private driveway, and is sure to appeal to a wide demographic. In addition to the Pentland Hills being enviable close by, the house benefits from easy access to other local amenities such as shops, schools, and transport links across the city and further afield.

#### **Property Features**

- Semi-detached bungalow in Fairmilehead
- Breath-taking views of the Pentland Hills
- Entrance hall with built-in storage
- Generous, south-facing living/dining room
- Sunny kitchen with open views
- Two well-proportioned double bedrooms (one with built-in storage)
- Versatile conservatory with garden access
- Modern shower room
- Low-maintenance front and rear gardens
- Detached single garage and private driveway
- Gas central heating and double glazing
- EPC Rating C