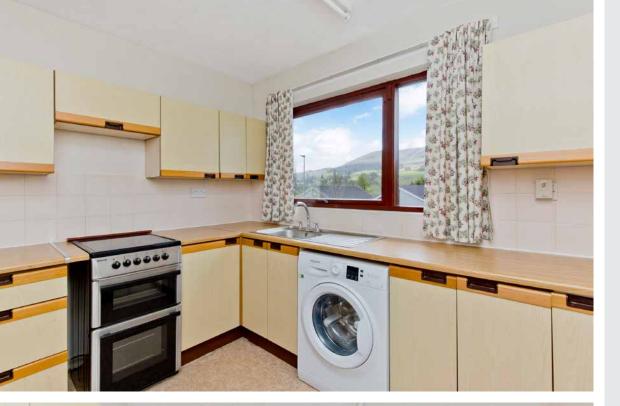

#### **Property Features**

- Semi-detached bungalow in Fairmilehead
- Breath-taking views of the Pentland Hills
- Entrance hall with built-in storage
- Generous, south-facing living/dining room
- Sunny kitchen with open views
- Two well-proportioned double bedrooms (one with built-in storage)
- Versatile conservatory with garden access
- Modern shower room
- Low-maintenance front and rear gardens
- Detached single garage and private driveway
- Gas central heating and double glazing
- EPC Rating C