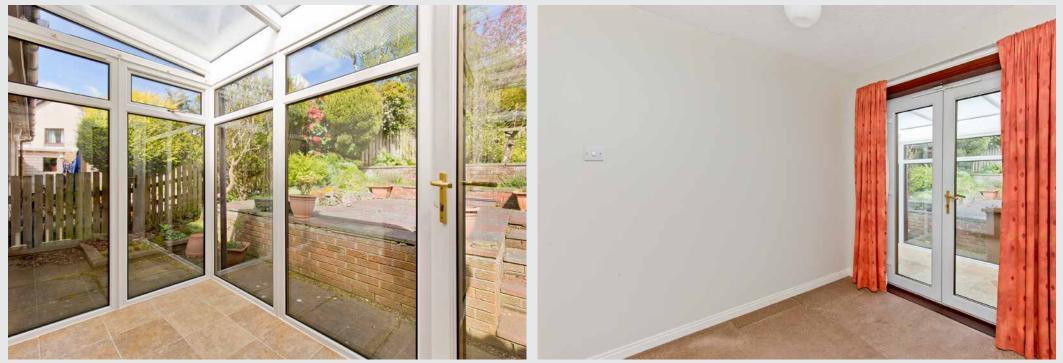

#### **Property Features**

- Semi-detached bungalow in Fairmilehead
- Breath-taking views of the Pentland Hills
- Entrance hall with built-in storage
- Generous, south-facing living/dining room
- Sunny kitchen with open views
- Two well-proportioned double bedrooms (one with built-in storage)
- Versatile conservatory with garden access
- Modern shower room
- Low-maintenance front and rear gardens
- Detached single garage and private driveway
- Gas central heating and double glazing
- EPC Rating C

Breath-taking views of the Pentland Hills, versatile conservatory with garden access and two double bedrooms

Accompanied by lowmaintenance gardens, a detached single garage and a private driveway