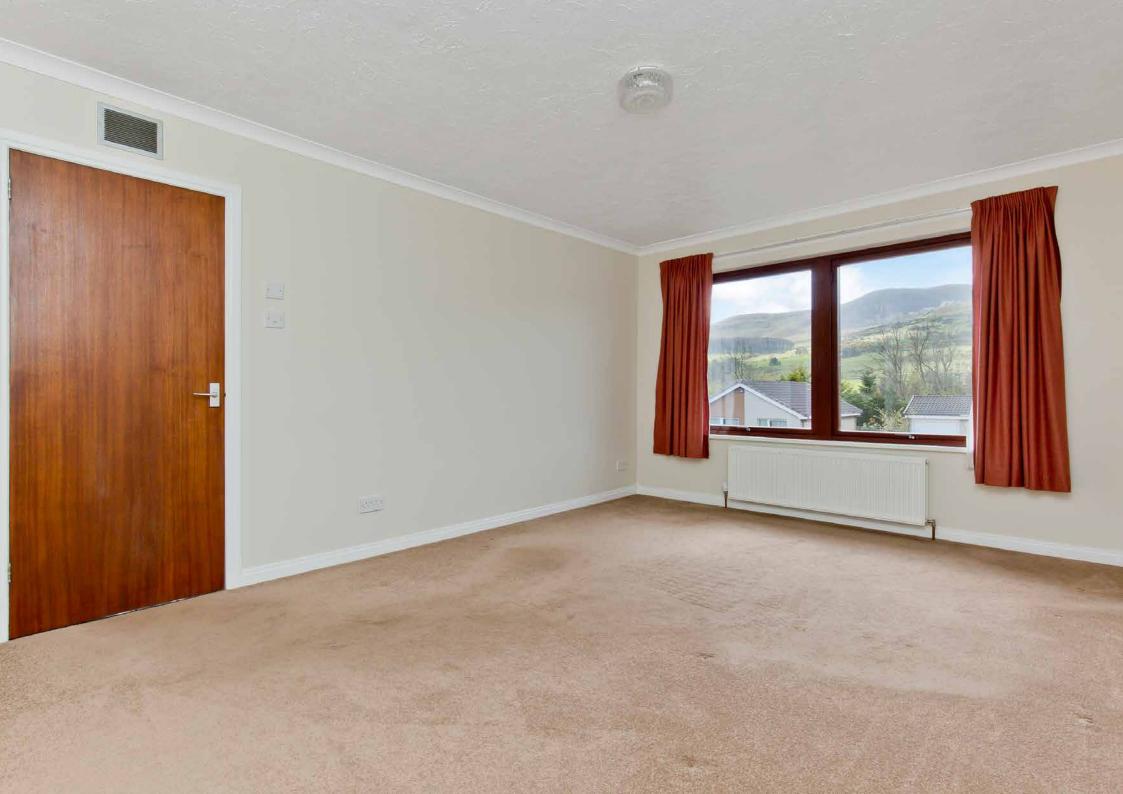

#### **Property Features**

- Semi-detached bungalow in Fairmilehead
- Breath-taking views of the Pentland Hills
- Entrance hall with built-in storage
- Generous, south-facing living/dining room
- Sunny kitchen with open views
- Two well-proportioned double bedrooms (one with built-in storage)
- Versatile conservatory with garden access
- Modern shower room
- Low-maintenance front and rear gardens
- Detached single garage and private driveway
- Gas central heating and double glazing
- EPC Rating C