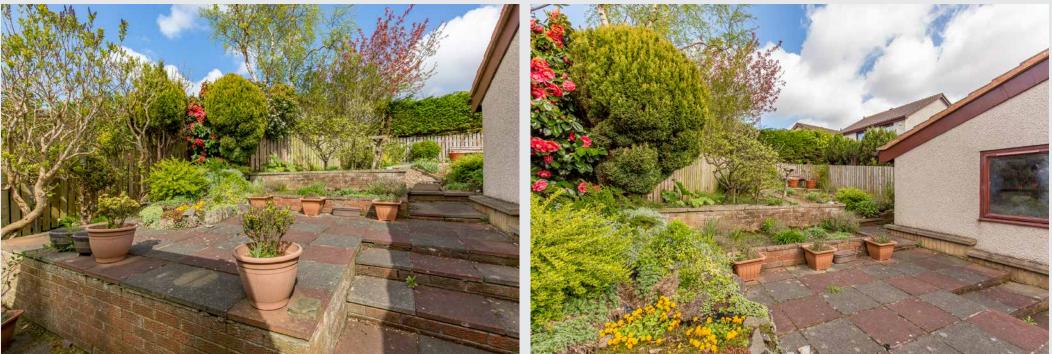

### **Property Summary**

Boasting wonderful views of the picturesque Pentland Hills, this twobedroom semi-detached bungalow is situated in a peaceful cul-de-sac within an established residential area of Fairmilehead. As well as offering all the ease and convenience of single-storey living, the house is accompanied by low-maintenance gardens, a detached single garage, and a private driveway, and is sure to appeal to a wide demographic. In addition to the Pentland Hills being enviable close by, the house benefits from easy access to other local amenities such as shops, schools, and transport links across the city and further afield.

#### **Property Features**

- Semi-detached bungalow in Fairmilehead
- Breath-taking views of the Pentland Hills
- Entrance hall with built-in storage
- Generous, south-facing living/dining room
- Sunny kitchen with open views
- Two well-proportioned double bedrooms (one with built-in storage)
- Versatile conservatory with garden access
- Modern shower room
- Low-maintenance front and rear gardens
- Detached single garage and private driveway
- Gas central heating and double glazing
- EPC Rating C

Breath-taking views of the Pentland Hills, versatile conservatory with garden access and two double bedrooms

Accompanied by lowmaintenance gardens, a detached single garage and a private driveway