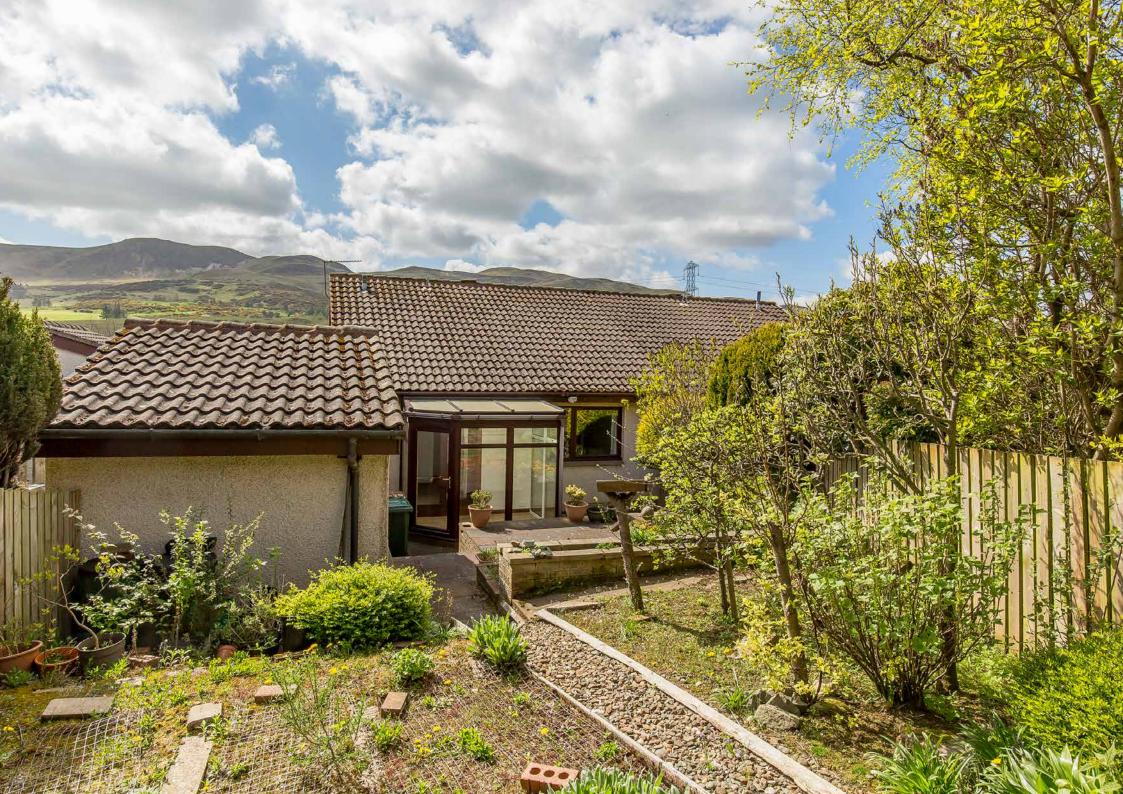

### **Property Summary**

Boasting wonderful views of the picturesque Pentland Hills, this twobedroom semi-detached bungalow is situated in a peaceful cul-de-sac within an established residential area of Fairmilehead. As well as offering all the ease and convenience of single-storey living, the house is accompanied by low-maintenance gardens, a detached single garage, and a private driveway, and is sure to appeal to a wide demographic. In addition to the Pentland Hills being enviable close by, the house benefits from easy access to other local amenities such as shops, schools, and transport links across the city and further afield.

#### **Property Features**

- Semi-detached bungalow in Fairmilehead
- Breath-taking views of the Pentland Hills
- Entrance hall with built-in storage
- Generous, south-facing living/dining room
- Sunny kitchen with open views
- Two well-proportioned double bedrooms (one with built-in storage)
- Versatile conservatory with garden access
- Modern shower room
- Low-maintenance front and rear gardens
- Detached single garage and private driveway
- Gas central heating and double glazing
- EPC Rating C

Breath-taking views of the Pentland Hills, versatile conservatory with garden access and two double bedrooms

Accompanied by lowmaintenance gardens, a detached single garage and a private driveway